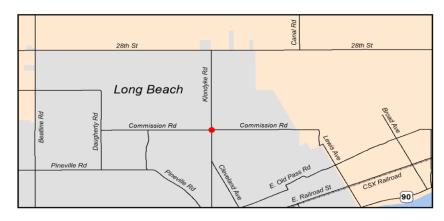

#### PROJECTS FOR FY 2019

| PROJECTS FOR FY                       | 2019                                |                                                         | 1               |                          |             |             |                        |                      |                        |           |           |
|---------------------------------------|-------------------------------------|---------------------------------------------------------|-----------------|--------------------------|-------------|-------------|------------------------|----------------------|------------------------|-----------|-----------|
| Jurisdiction                          | Project                             | Termini                                                 | Scope of Work   | Federal<br>Share         | TMA         | Non-Urban   | ТАР                    | Bike/Ped/T<br>ransit | Safety                 | Studies   | Bridge    |
| Pass Christian                        | Clark Ave Bridge                    |                                                         | Bridge          | \$189,896                |             |             |                        |                      |                        | \$189,896 |           |
| Ocean Springs                         | Wayfinding Study                    | Citywide                                                | Study           | \$24,000                 |             |             |                        |                      |                        | \$24,000  |           |
| D'Iberville                           | Sidewalk & Pedestrian Study         | Citywide                                                | Study           | \$80,000                 |             |             |                        |                      |                        | \$80,000  |           |
| Gulfport                              | Electric Vehicle Charging Stations  | Citywide                                                | Study           | \$24,000                 |             |             |                        |                      |                        | \$24,000  |           |
| Harrison County                       | Active Living Initiative            | Countywide                                              | Study           | \$120,000                |             |             |                        |                      |                        | \$120,000 |           |
| Diamondhead                           | Commercial District Road Study      |                                                         | Study           | \$60,000                 |             |             |                        |                      |                        | \$60,000  |           |
| Bay St. Louis                         | Multiuse Pathway Study              | Depot District to Beach Blvd                            | Study           | \$8,000                  |             |             |                        |                      |                        | \$8,000   |           |
| Jackson County                        | St Martin North Elem Sidewalks      | Lemoyne Blvd to School                                  | Bike/Ped        | \$160,000                |             |             | \$160,000              |                      |                        |           |           |
| Waveland                              | Nicholson Ave                       | Hwy 90 to Beach Blvd                                    | Reconstruction  | \$800,000                | \$800,000   |             | 1,                     |                      |                        |           |           |
| Pass Christian                        | North St.                           | Pass Christian HS to Pass Estates                       | Bike/Ped        | \$452,800                | +           |             |                        | \$452,800            |                        |           |           |
| *Gautier                              | Martin Bluff Rd.                    | Gautier-Van. Rd. to Frontage Rd.                        | Reconstruction  | \$1,664,002              | \$527,926   | \$1,136,076 |                        | +                    |                        |           |           |
| *Gulfport                             | Landon Rd.                          | US 49 to 34th Ave.                                      | Capacity        | \$1,751,867              | \$1,751,867 |             |                        |                      |                        |           |           |
| *Gulfport                             | Seaway Rd Seperated Path            | Three Rivers to Hwy 605                                 | Bike/Ped        | \$261,749                | \$261,749   |             |                        |                      |                        |           |           |
| Diamondhead                           | E. Aloha Dr                         | Rouses Grocery to Medical Park                          | Bike/Ped        | \$136,400                | <i>\\</i>   |             | \$136,400              |                      |                        |           |           |
| Gulfport                              | US 90                               | 20th Ave                                                | Intersection    | \$507,169                |             |             | 9130,400               | \$507,169            |                        |           |           |
| GRPC                                  | TSP project CON                     | Biloxi and Gulfport Signals                             | Intersection    | \$500,000                |             |             |                        | <i>\$307,</i> 105    | \$500,000              |           |           |
| TOTAL                                 |                                     | blioxi and Galiport Signals                             | Intersection    | \$6,739,883              | \$3,341,542 | \$1,136,076 | \$296,400              | \$959,969            | \$500,000<br>\$500,000 | \$505,896 | \$0       |
| PROJECTS FOR FY                       | 2020                                |                                                         |                 | 30,735,885               | \$3,341,342 | 31,130,070  | ŞZ90,400               | 3555,505             | \$500,000              | \$303,890 |           |
|                                       |                                     |                                                         |                 | Federal                  |             |             |                        | Bike/Ped/T           |                        |           |           |
| Jurisdiction                          | Project                             | Termini                                                 | Scope of Work   | Share                    | TMA         | Non-Urban   | TAP                    | ransit               | Safety                 | Studies   | Bridge    |
| Jackson County                        | Hwy 609 @ Old Fort Bayou Rd.        | Old Fort Bayou Rd. intersection                         | Intersection    | \$1,493,640              | \$1,493,640 |             | 1741                   | Tansie               |                        | Studies   | Diluge    |
| Ocean Springs                         | East Beach Dr. Pathway              | Holcomb Blvd to Halstead Rd                             | Bike/Ped        | \$384,000                | <u> </u>    |             |                        | \$384,000            |                        |           |           |
| *Gautier                              | Martin Bluff Rd.                    | Gautier-Van. Rd. to Frontage Rd.                        | Reconstruction  | \$1,664,002              | \$885,671   | \$778,331   |                        | ,000                 |                        |           |           |
| Diamondhead                           | Montjoy Creek Pathway               | Diamondhead Dr to Rotten Bayou                          | Bike/Ped        | \$80,000                 | 3003,071    | \$770,331   | \$80,000               |                      |                        |           |           |
| USM - Gulf Park                       | Gulf Park Dr Sidwalks               | Bear Point to Hardy Hall                                | Bike/Ped        | \$231,400                |             |             | \$231,400              |                      |                        |           |           |
| Biloxi                                | Main St RR Crossing                 | Main St @ CSX                                           | Safety          | \$150,000                | \$150,000   |             | \$251,400              |                      |                        |           |           |
| Gulfport                              | School Zone Improvements            |                                                         | Safety          | \$130,000                |             |             |                        |                      |                        |           |           |
| · · · · · · · · · · · · · · · · · · · | -                                   | Citywide - 14 schools                                   |                 | \$120,000                | \$210,278   |             |                        | ¢120.000             |                        |           |           |
| Bay St Louis                          | Washington Ave Sidewalks            | Old Spanish Trl to St Francis St                        | Bike/Ped        |                          | 64 200 422  |             |                        | \$120,000            |                        |           |           |
| *Gulfport                             | Landon Rd.                          | US 49 to 34th Ave.                                      | Capacity        | \$1,208,133              | \$1,208,133 | 6770 221    | 6211 400               | ¢504.000             | ć0                     | ć0        | ć0        |
| TOTAL<br>PROJECTS FOR FY              | 2021                                |                                                         |                 | \$5,541,453              | \$3,947,722 | \$778,331   | \$311,400              | \$504,000            | \$0                    | \$0       | \$0       |
| PROJECTS FOR FT                       | 2021                                |                                                         |                 | Fadaval                  | 1           |             |                        | Dil. / D / /T        |                        |           |           |
| Jurisdiction                          | Project                             | Termini                                                 | Scope of Work   | Federal<br>Share         | TMA         | Non-Urban   | ТАР                    | Bike/Ped/T<br>ransit | Safety                 | Studies   | Bridge    |
| Biloxi                                | Cedar Lake Rd Bridge                | Tchouticabouffa River Bridge                            | Bridge          | \$300,000                |             |             |                        |                      |                        |           | \$300,000 |
| Ocean Springs                         | Ocean Springs Rd                    | US 90 to Culeoka                                        | Reconstruction  | \$2,258,400              | \$2,258,400 |             |                        |                      |                        |           |           |
| Moss Point                            | Jefferson St Sidewalks              | Main St to 2nd St                                       | Bike/Ped        | \$412,000                |             | \$412,000   |                        |                      |                        |           |           |
| Hancock County                        | Washington St ADA Beach Access      | Washington St Pier                                      | Bike/Ped        | \$240,000                |             |             | \$240,000              |                      |                        |           |           |
| Gulfport                              | Old Hwy 49 Sidewalk                 | Robinson Rd to Dedeaux Rd                               | Bike/Ped        | \$160,000                |             |             | \$160,000              |                      |                        |           |           |
| Long Beach                            | Pineville Rd Sidewalks PH II        | Harper McCaughan to Klondyke Rd                         | Bike/Ped        | \$400,000                |             |             |                        | \$400,000            |                        |           |           |
| Harrison County                       | Landon Rd Widening                  | Coleman Rd to 34th St                                   | Capacity        | \$1,360,000              | \$1,360,000 |             |                        |                      |                        |           |           |
| TOTAL                                 |                                     |                                                         |                 | \$5,130,400              | \$3,618,400 | \$412,000   | \$400,000              | \$400,000            | \$0                    | \$0       | \$300,000 |
| PROJECTS FOR FY                       | 2022                                |                                                         |                 |                          |             |             |                        |                      |                        |           |           |
| Jurisdiction                          | Project                             | Termini                                                 | Scope of Work   | Federal<br>Share         | TMA         | Non-Urban   | ТАР                    | Bike/Ped/T<br>ransit | Safety                 | Studies   | Bridge    |
| Biloxi                                | Popps Ferry Rd. extension (Phase I) | Pass Rd. to Coliseum                                    | New             | \$2,163,200              | \$2,163,200 |             | 174                    | Tallsit              |                        | Statics   | Dilage    |
| Biloxi                                | Cedar Lake Rd Bridge                | Tchouticabouffa River Bridge                            | Bridge          | \$260,000                | 92,103,200  |             |                        |                      |                        |           | \$260,000 |
| Long Beach                            | Klondyke Rd                         | Commission Rd                                           | Intersection    | \$760,000                | \$760,000   |             |                        |                      |                        |           | 9200,000  |
| Moss Point                            | Macphelah Rd                        | Jefferson Ave                                           | Intersection    | \$509,000                | \$700,000   | \$509,000   |                        |                      |                        |           |           |
| Bay St Louis                          | Beyer St Sidewalks                  | Carroll Ave to Ranch St                                 | Bike/Ped        | \$280,000                |             | \$309,000   | \$280,000              |                      |                        |           |           |
| TOTAL                                 | Beyer St Sidewarks                  |                                                         | bike/Peu        | \$280,000                | \$2,923,200 | \$509,000   | \$280,000<br>\$280,000 | \$0                  | \$0                    | \$0       | \$260,000 |
| Illustrative Projec                   | iects                               |                                                         |                 | 3,572,200                | \$2,525,200 | 3509,000    | \$200,000              | ŞU                   | ŞU                     | ŞU        | \$200,000 |
| Jurisdiction                          | Project                             | Termini                                                 | Scope of Work   | Federal                  | TMA         | Non-Urban   | ТАР                    | Bike/Ped/T           | Safety                 | Studies   | Pridao    |
| Culfport                              | Airport Rd.                         | East and of A lang to Washington Av                     | Capacity        | Share                    | \$550,000   |             | TAP                    | ransit               |                        | Studies   | Bridge    |
| Gulfport                              |                                     | East end of 4-lane to Washington Av                     |                 | \$550,000                |             |             |                        |                      |                        |           |           |
| Gulfport<br>D'Iberville               | Dedeaux Rd                          | Hwy 605 to Jessica Ln                                   | Capacity        | \$3,760,000              | \$3,760,000 |             |                        |                      |                        |           |           |
| Biloxi                                | Popps Ferry Rd                      | Belle St. to Galleria Pkwy<br>Lorraine Rd to Airport Rd | New<br>Bike/Ped | \$2,938,780<br>\$880,000 | \$2,938,780 |             |                        |                      |                        |           |           |
| DIIUXI                                | Woolmarket Rd Sidewalks             |                                                         | ыке/реа         |                          | \$880,000   | 60          | ćo                     | 60                   | ćo                     | ćo.       | ćo        |
|                                       |                                     |                                                         |                 | \$8,128,780              | \$8,128,780 | \$0         | \$0                    | \$0                  | \$0                    | \$0       | \$0       |