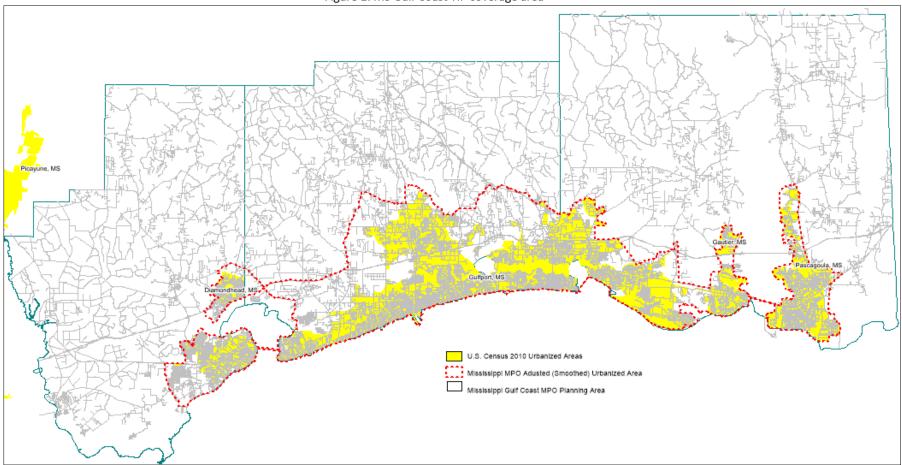

#### GULF COAST PLANNING AREA

The Mississippi Gulf Coast Planning Area encompasses three counties in which are located 12 municipalities: Waveland, Bay St. Louis and Diamondhead in Hancock County; Pass Christian, Long Beach, Gulfport, Biloxi and D'Iberville in Harrison County; and Ocean Springs, Gautier, Pascagoula and Moss Point in Jackson County. There are two distinct urbanized areas within the planning area: the Gulfport Urbanized Area (UZA) which stretches from Bay Saint Louis to Ocean Springs and includes portions of all three coastal counties; and the Pascagoula UZA located in the eastern half of Jackson County.

Figure 1: MS Gulf Coast TIP coverage area