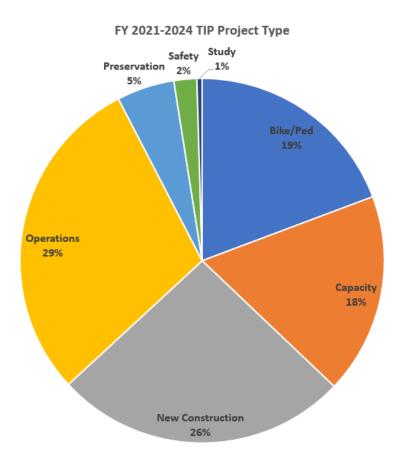

#### TIP INVESTMENT STRATEGY

The primary mission of the MPO is to collaboratively plan, prioritize and fund the delivery of various transportation projects. Every two years, decisions are made on how to spend the MPO's annual allocation of approximately \$6 million in STBG funding to improve transportation infrastructure region. Funding groups, project evaluation criteria and scoring processes are established to direct funding to the MPO priorities. As shown on the graph below, operations projects are heavily represented in the percent of available funds. This is because the evaluation and scoring criteria are weighted toward lower cost projects that improve traffic flow and safety. Bicycle and pedestrian projects have a significant amount of funding. This is because the MPO has had a Bicycle/Pedestrian Group set aside established for many years which encourage the submittal of sidewalk and pathway projects.