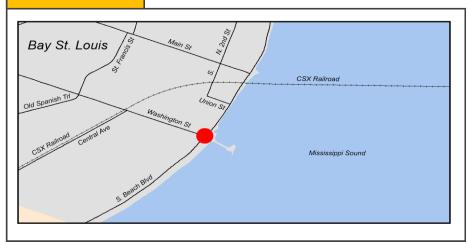

| County                     | Hancock                                                                                                 | Agency | Hancock County |                   |  |  |  |
|----------------------------|---------------------------------------------------------------------------------------------------------|--------|----------------|-------------------|--|--|--|
| Improvement Type           | Bicycle/Pedestrian                                                                                      |        | Route          | Washington Street |  |  |  |
| <b>Project Termini</b>     | Around Beach Blvd. Public Access Facilities                                                             |        |                |                   |  |  |  |
|                            |                                                                                                         |        |                |                   |  |  |  |
| <b>Project Description</b> | improve sidewalk connectivity, add ramps where needed, construct beach pier accessible for wheelchairs. |        |                |                   |  |  |  |

| Fiscal Yr      | Source | Phase | Federal   | Match    | Total     |
|----------------|--------|-------|-----------|----------|-----------|
| 2021           | TAP    | CON   | \$240,000 | \$60,000 | \$300,000 |
|                |        |       |           |          |           |
|                |        |       |           |          |           |
|                |        |       |           |          |           |
|                |        |       |           |          |           |
|                |        |       |           |          |           |
|                |        |       |           |          |           |
| Project Totals |        |       | \$240,000 | \$60,000 | \$300,000 |