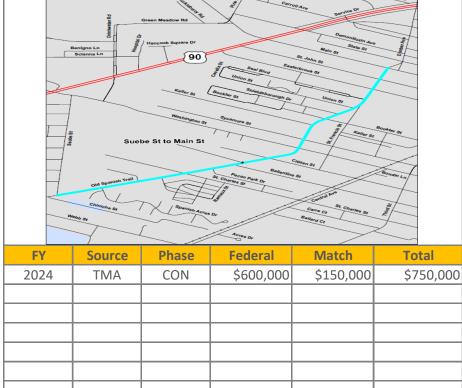

| County              | Hancock                                                                                                          | Agency | Bay St Louis     |                                           |
|---------------------|------------------------------------------------------------------------------------------------------------------|--------|------------------|-------------------------------------------|
| Improvement Type    | Lighting                                                                                                         |        | Route            | Old Spanish Trail                         |
| Project Termini     | Seube Street to Main Street                                                                                      |        |                  |                                           |
| Project Description | Project is to improve the intersection of 28th Street an additional turn lanes and the consideration of a rounda | -      | e Road. A determ | ination of improvements to signalization, |
|                     |                                                                                                                  |        |                  |                                           |

\$600,000

\$150,000

\$750,000

**Project Totals** 

|   |         | Project Notes |      |          |      |       |  |  |
|---|---------|---------------|------|----------|------|-------|--|--|
|   | Action  | Add to TIP    | Date | 8/1/2020 | Туре | Amend |  |  |
|   | Remarks |               |      |          |      |       |  |  |
| 1 | Action  |               | Date |          | Type |       |  |  |
| 1 | Remarks |               |      |          |      |       |  |  |
| 1 | Action  |               | Date |          | Type |       |  |  |
| 1 | Remarks |               |      |          |      |       |  |  |
| 1 | Action  |               | Date |          | Type |       |  |  |
| 1 | Remarks |               |      |          |      |       |  |  |
| 1 | Action  |               | Date |          | Type |       |  |  |
| 1 | Remarks |               |      |          |      |       |  |  |
| ╛ | Action  |               | Date |          | Туре |       |  |  |
|   | Remarks |               |      |          |      |       |  |  |
| 2 | Action  |               | Date |          | Type |       |  |  |
| ╝ | Remarks |               |      |          |      |       |  |  |
| ╛ | Action  |               | Date |          | Type |       |  |  |
| ╛ | Remarks |               |      |          |      |       |  |  |
| ╛ | Action  |               | Date |          | Type |       |  |  |
| ╛ | Remarks |               |      |          |      |       |  |  |
| ╝ | Action  |               | Date |          | Туре |       |  |  |
|   | Remarks |               |      |          |      |       |  |  |