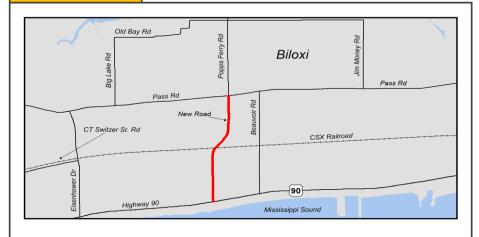

#### PROJECTS FOR FY 2021

| Jurisdiction                        | Project                              | Termini                                                         | Туре                 | Federal Share                           | TMA                      | Non-Urban | TAP       | Safety | Studies   |
|-------------------------------------|--------------------------------------|-----------------------------------------------------------------|----------------------|-----------------------------------------|--------------------------|-----------|-----------|--------|-----------|
| Jackson County                      | Hwy 609 @ Old Fort Bayou Road        | Old Fort Bayou Road intersection                                | Intersection         | \$1,493,640                             | \$1,493,640              |           |           |        |           |
| Gauiter                             | Railroad Crossing Overpass           |                                                                 | Study                | \$56,888                                |                          |           |           |        | \$56,888  |
| Diberville                          | Mallet Road & Lamey Bridge Road      |                                                                 | Study                | \$80,000                                |                          |           |           |        | \$80,000  |
| Ocean Springs                       | Ocean Springs Road                   | US 90 to Culeoka                                                | Reconstruction       | \$2,258,400                             | \$2,258,400              |           |           |        |           |
| Hancock County                      | Washington Street ADA Beach Access   | Washington Street Pier                                          | Bike/Ped             | \$240,000                               |                          |           | \$240,000 |        |           |
| Gulfport                            | Old Hwy 49 Sidewalk                  | Robinson Road to Dedeaux Road                                   | Bike/Ped             | \$160,000                               |                          |           | \$160,000 |        |           |
| Long Beach                          | Pineville Road Sidewalks PH II       | Harper McCaughan to Klondyke Road                               | Bike/Ped             | \$400,000                               | \$400,000                |           |           |        |           |
| Harrison County                     | Landon Road Widening                 | Coleman Road to 34th Street                                     | Capacity             | \$1,360,000                             | \$1,360,000              |           |           |        |           |
| Port at Gulfport                    | Gulfport traffic                     | US 49, 30th Avenue, 28th Street                                 | Operations           | \$200,000                               | \$200,000                |           |           |        |           |
| TOTAL                               |                                      |                                                                 |                      | \$6,248,928                             | \$5,712,040              | \$0       | \$400,000 | \$0    | \$136,888 |
| PROJECTS FOR FY                     | 2022                                 |                                                                 |                      |                                         |                          |           |           |        |           |
| Jurisdiction                        | Project                              | Termini                                                         | Туре                 | Federal Share                           | TMA                      | Non-Urban | TAP       | Safety | Studies   |
| Biloxi                              | Popps Ferry Raod extension (Phase I) | Pass Road to Coliseum                                           | New                  | \$2,163,200                             | \$2,163,200              |           |           |        |           |
| Biloxi                              | Cedar Lake Road Bridge               | Tchouticabouffa River Bridge                                    | Bridge               | \$560,000                               | \$560,000                |           |           |        |           |
| Long Beach                          | Klondyke Road                        | Commission Road                                                 | Intersection         | \$760,000                               | \$760,000                |           |           |        |           |
| Moss Point                          | Macphelah Road                       | Jefferson Avenue                                                | Intersection         | \$921,000                               |                          | \$921,000 |           |        |           |
| Bay St Louis                        | Beyer St Sidewalks                   | Carroll Ave to Ranch Street                                     | Bike/Ped             | \$280,000                               |                          |           | \$280,000 |        |           |
| Hancock County                      | Lakeshore Road                       | Beach Road to Lower Bay Road                                    | Preservation         | \$480,000                               | \$480,000                |           |           |        |           |
| Harrison County                     | Bethel/Success Road                  | US 49 to Success Road and Bethel Road to Hwy 67                 | Preservation         | \$471,200                               | \$471,200                |           |           |        |           |
| Biloxi                              | Woolmarket Road Sidewalks            | Woolmarket Rd & Lorraine Road                                   | Bike/Ped             | \$880,000                               | \$880,000                |           |           |        |           |
| TOTAL                               |                                      |                                                                 |                      | \$6,515,400                             | \$5,314,400              | \$921,000 | \$280,000 | \$0    | \$0       |
| PROJECTS FOR FY                     | 2023                                 |                                                                 | •                    |                                         |                          |           |           |        |           |
| Jurisdiction                        | Project                              | Termini                                                         | Туре                 | Federal Share                           | TMA                      | Non-Urban | TAP       | Safety | Studies   |
| DIberville                          | Brodie Road                          | at Automall Parkway                                             | Intersection         | \$432,000                               | \$432,000                |           |           |        |           |
| Bay St. Louis                       | Hwy 603                              | I-10 to US 90                                                   | Operations           | \$180,000                               | \$180,000                |           |           |        |           |
| Gautier                             | Martin Bluff Road                    | Gautier-Vancleave Road to Martin Bluff Elementary               | Pathway              | \$720,000                               |                          | \$720,000 |           |        |           |
| Pass Christian                      | North Street Extension               | Menge Avene to Espy Avenue                                      | New                  | \$2,591,038                             | \$2,591,038              |           |           |        |           |
| Jackson County                      | Lemoyne Boulevard                    | McCann Road to 3300 feet east                                   | Sidewalks            | \$262,151                               | \$262,151                |           |           |        |           |
| Long Beach                          | Pineville Road                       | Seal Ave to Railroad Street                                     | Sidewalks            | \$600,000                               | \$600,000                |           |           |        |           |
| TOTAL                               |                                      |                                                                 |                      | \$4,785,189                             | \$4,065,189              | \$720,000 | \$0       | \$0    | \$0       |
| PROJECTS FOR FY                     | 2024                                 | •                                                               |                      | 1. , ,                                  | . , ,                    | , ,       | •         |        |           |
| Jurisdiction                        | Project                              | Termini                                                         | Туре                 | Federal Share                           | TMA                      | Non-Urban | TAP       | Safety | Studies   |
| Gulfport                            | US 49                                | Creosote Road to Turkey Creek                                   | Safety               | \$2,162,720                             | \$2,162,720              |           |           | ,      |           |
| Long Beach                          | 28th Street                          | at Klondyke Road                                                | Intersection         | \$800,000                               | \$800,000                |           |           |        |           |
| Ocean Springs                       | Ocean Springs Road                   | at Groveland Road                                               | Intersection         | \$1,132,430                             | \$1,132,430              |           |           |        |           |
| Diberville                          | Suzanne Drive                        | at Automall Parkway                                             | Intersection         | \$480,000                               | \$480,000                |           |           |        |           |
| Bay St. Louis                       | Old Spanish Trail                    | Seube Street to Main Street                                     | Lighting             | \$600,000                               | \$600,000                |           |           |        |           |
| TOTAL                               |                                      |                                                                 |                      | \$5,175,150                             | \$5,175,150              | \$0       | \$0       | \$0    | \$0       |
| Illustrative                        |                                      |                                                                 |                      | , , , , , , , , , , , , , , , , , , , , | , , ,                    |           |           |        |           |
| Jurisdiction                        | Project                              | Termini                                                         | Type                 | Federal Share                           | TMA                      | Non-Urban | TAP       | Safety | Studies   |
|                                     | Popps Ferry Road                     | Belle St. to Galleria Parkway                                   | New                  | \$2,938,780                             | \$2,938,780              |           |           |        |           |
| D'Iberville                         | 11-1-11-11                           |                                                                 |                      |                                         |                          |           |           |        |           |
| D'Iberville<br>Gulfport             | Airport Road                         | East end of 4-lane to Washington Avenue                         | Capacity             | S147.085                                | 5147.085                 |           |           |        |           |
| D'Iberville<br>Gulfport<br>Gulfport | Airport Road  Dedeaux Road           | East end of 4-lane to Washington Avenue Hwy 605 to Jessica Lane | Capacity<br>Capacity | \$147,085<br>\$3,760,000                | \$147,085<br>\$3,760,000 |           |           |        |           |