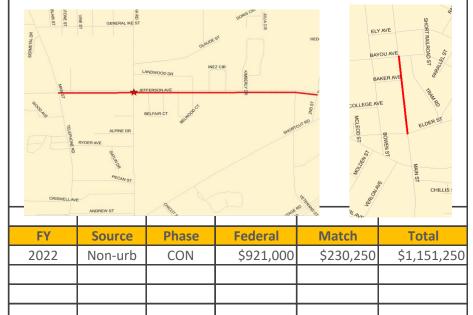

#### PROJECTS FOR FY 2021

| Jurisdiction                        | Project                              | Termini                                                         | Туре                 | Federal Share                           | TMA                      | Non-Urban | TAP       | Safety | Studies   |
|-------------------------------------|--------------------------------------|-----------------------------------------------------------------|----------------------|-----------------------------------------|--------------------------|-----------|-----------|--------|-----------|
| Jackson County                      | Hwy 609 @ Old Fort Bayou Road        | Old Fort Bayou Road intersection                                | Intersection         | \$1,493,640                             | \$1,493,640              |           |           |        |           |
| Gauiter                             | Railroad Crossing Overpass           |                                                                 | Study                | \$56,888                                |                          |           |           |        | \$56,888  |
| Diberville                          | Mallet Road & Lamey Bridge Road      |                                                                 | Study                | \$80,000                                |                          |           |           |        | \$80,000  |
| Ocean Springs                       | Ocean Springs Road                   | US 90 to Culeoka                                                | Reconstruction       | \$2,258,400                             | \$2,258,400              |           |           |        |           |
| Hancock County                      | Washington Street ADA Beach Access   | Washington Street Pier                                          | Bike/Ped             | \$240,000                               |                          |           | \$240,000 |        |           |
| Gulfport                            | Old Hwy 49 Sidewalk                  | Robinson Road to Dedeaux Road                                   | Bike/Ped             | \$160,000                               |                          |           | \$160,000 |        |           |
| Long Beach                          | Pineville Road Sidewalks PH II       | Harper McCaughan to Klondyke Road                               | Bike/Ped             | \$400,000                               | \$400,000                |           |           |        |           |
| Harrison County                     | Landon Road Widening                 | Coleman Road to 34th Street                                     | Capacity             | \$1,360,000                             | \$1,360,000              |           |           |        |           |
| Port at Gulfport                    | Gulfport traffic                     | US 49, 30th Avenue, 28th Street                                 | Operations           | \$200,000                               | \$200,000                |           |           |        |           |
| TOTAL                               |                                      |                                                                 |                      | \$6,248,928                             | \$5,712,040              | \$0       | \$400,000 | \$0    | \$136,888 |
| PROJECTS FOR FY                     | 2022                                 |                                                                 |                      |                                         |                          |           |           |        |           |
| Jurisdiction                        | Project                              | Termini                                                         | Туре                 | Federal Share                           | TMA                      | Non-Urban | TAP       | Safety | Studies   |
| Biloxi                              | Popps Ferry Raod extension (Phase I) | Pass Road to Coliseum                                           | New                  | \$2,163,200                             | \$2,163,200              |           |           |        |           |
| Biloxi                              | Cedar Lake Road Bridge               | Tchouticabouffa River Bridge                                    | Bridge               | \$560,000                               | \$560,000                |           |           |        |           |
| Long Beach                          | Klondyke Road                        | Commission Road                                                 | Intersection         | \$760,000                               | \$760,000                |           |           |        |           |
| Moss Point                          | Macphelah Road                       | Jefferson Avenue                                                | Intersection         | \$921,000                               |                          | \$921,000 |           |        |           |
| Bay St Louis                        | Beyer St Sidewalks                   | Carroll Ave to Ranch Street                                     | Bike/Ped             | \$280,000                               |                          |           | \$280,000 |        |           |
| Hancock County                      | Lakeshore Road                       | Beach Road to Lower Bay Road                                    | Preservation         | \$480,000                               | \$480,000                |           |           |        |           |
| Harrison County                     | Bethel/Success Road                  | US 49 to Success Road and Bethel Road to Hwy 67                 | Preservation         | \$471,200                               | \$471,200                |           |           |        |           |
| Biloxi                              | Woolmarket Road Sidewalks            | Woolmarket Rd & Lorraine Road                                   | Bike/Ped             | \$880,000                               | \$880,000                |           |           |        |           |
| TOTAL                               |                                      |                                                                 |                      | \$6,515,400                             | \$5,314,400              | \$921,000 | \$280,000 | \$0    | \$0       |
| PROJECTS FOR FY                     | 2023                                 |                                                                 | •                    |                                         |                          |           |           |        |           |
| Jurisdiction                        | Project                              | Termini                                                         | Туре                 | Federal Share                           | TMA                      | Non-Urban | TAP       | Safety | Studies   |
| DIberville                          | Brodie Road                          | at Automall Parkway                                             | Intersection         | \$432,000                               | \$432,000                |           |           |        |           |
| Bay St. Louis                       | Hwy 603                              | I-10 to US 90                                                   | Operations           | \$180,000                               | \$180,000                |           |           |        |           |
| Gautier                             | Martin Bluff Road                    | Gautier-Vancleave Road to Martin Bluff Elementary               | Pathway              | \$720,000                               |                          | \$720,000 |           |        |           |
| Pass Christian                      | North Street Extension               | Menge Avene to Espy Avenue                                      | New                  | \$2,591,038                             | \$2,591,038              |           |           |        |           |
| Jackson County                      | Lemoyne Boulevard                    | McCann Road to 3300 feet east                                   | Sidewalks            | \$262,151                               | \$262,151                |           |           |        |           |
| Long Beach                          | Pineville Road                       | Seal Ave to Railroad Street                                     | Sidewalks            | \$600,000                               | \$600,000                |           |           |        |           |
| TOTAL                               |                                      |                                                                 |                      | \$4,785,189                             | \$4,065,189              | \$720,000 | \$0       | \$0    | \$0       |
| PROJECTS FOR FY                     | 2024                                 | •                                                               |                      | 1. , ,                                  | . , ,                    | , ,       | •         |        |           |
| Jurisdiction                        | Project                              | Termini                                                         | Туре                 | Federal Share                           | TMA                      | Non-Urban | TAP       | Safety | Studies   |
| Gulfport                            | US 49                                | Creosote Road to Turkey Creek                                   | Safety               | \$2,162,720                             | \$2,162,720              |           |           | ,      |           |
| Long Beach                          | 28th Street                          | at Klondyke Road                                                | Intersection         | \$800,000                               | \$800,000                |           |           |        |           |
| Ocean Springs                       | Ocean Springs Road                   | at Groveland Road                                               | Intersection         | \$1,132,430                             | \$1,132,430              |           |           |        |           |
| Diberville                          | Suzanne Drive                        | at Automall Parkway                                             | Intersection         | \$480,000                               | \$480,000                |           |           |        |           |
| Bay St. Louis                       | Old Spanish Trail                    | Seube Street to Main Street                                     | Lighting             | \$600,000                               | \$600,000                |           |           |        |           |
| TOTAL                               |                                      |                                                                 |                      | \$5,175,150                             | \$5,175,150              | \$0       | \$0       | \$0    | \$0       |
| Illustrative                        |                                      |                                                                 |                      | , , , , , , , , , , , , , , , , , , , , | , , ,                    |           |           |        |           |
| Jurisdiction                        | Project                              | Termini                                                         | Type                 | Federal Share                           | TMA                      | Non-Urban | TAP       | Safety | Studies   |
|                                     | Popps Ferry Road                     | Belle St. to Galleria Parkway                                   | New                  | \$2,938,780                             | \$2,938,780              |           |           |        |           |
| D'Iberville                         | 11-1-11-11                           |                                                                 |                      |                                         |                          |           |           |        |           |
| D'Iberville<br>Gulfport             | Airport Road                         | East end of 4-lane to Washington Avenue                         | Capacity             | S147.085                                | 5147.085                 |           |           |        |           |
| D'Iberville<br>Gulfport<br>Gulfport | Airport Road  Dedeaux Road           | East end of 4-lane to Washington Avenue Hwy 605 to Jessica Lane | Capacity<br>Capacity | \$147,085<br>\$3,760,000                | \$147,085<br>\$3,760,000 |           |           |        |           |