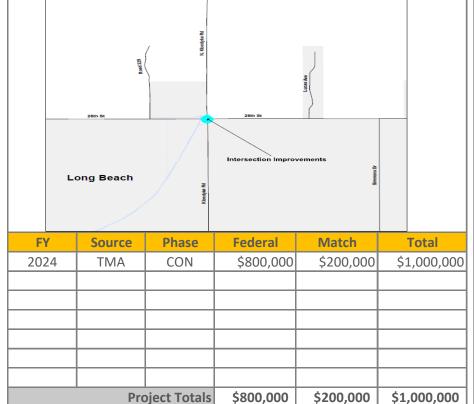

#### PROJECTS FOR FY 2021

| Jurisdiction                        | Project                              | Termini                                                         | Туре                 | Federal Share                           | TMA                      | Non-Urban | TAP       | Safety | Studies   |
|-------------------------------------|--------------------------------------|-----------------------------------------------------------------|----------------------|-----------------------------------------|--------------------------|-----------|-----------|--------|-----------|
| Jackson County                      | Hwy 609 @ Old Fort Bayou Road        | Old Fort Bayou Road intersection                                | Intersection         | \$1,493,640                             | \$1,493,640              |           |           |        |           |
| Gauiter                             | Railroad Crossing Overpass           |                                                                 | Study                | \$56,888                                |                          |           |           |        | \$56,888  |
| Diberville                          | Mallet Road & Lamey Bridge Road      |                                                                 | Study                | \$80,000                                |                          |           |           |        | \$80,000  |
| Ocean Springs                       | Ocean Springs Road                   | US 90 to Culeoka                                                | Reconstruction       | \$2,258,400                             | \$2,258,400              |           |           |        |           |
| Hancock County                      | Washington Street ADA Beach Access   | Washington Street Pier                                          | Bike/Ped             | \$240,000                               |                          |           | \$240,000 |        |           |
| Gulfport                            | Old Hwy 49 Sidewalk                  | Robinson Road to Dedeaux Road                                   | Bike/Ped             | \$160,000                               |                          |           | \$160,000 |        |           |
| Long Beach                          | Pineville Road Sidewalks PH II       | Harper McCaughan to Klondyke Road                               | Bike/Ped             | \$400,000                               | \$400,000                |           |           |        |           |
| Harrison County                     | Landon Road Widening                 | Coleman Road to 34th Street                                     | Capacity             | \$1,360,000                             | \$1,360,000              |           |           |        |           |
| Port at Gulfport                    | Gulfport traffic                     | US 49, 30th Avenue, 28th Street                                 | Operations           | \$200,000                               | \$200,000                |           |           |        |           |
| TOTAL                               |                                      |                                                                 |                      | \$6,248,928                             | \$5,712,040              | \$0       | \$400,000 | \$0    | \$136,888 |
| PROJECTS FOR FY                     | 2022                                 |                                                                 |                      |                                         |                          |           |           |        |           |
| Jurisdiction                        | Project                              | Termini                                                         | Туре                 | Federal Share                           | TMA                      | Non-Urban | TAP       | Safety | Studies   |
| Biloxi                              | Popps Ferry Raod extension (Phase I) | Pass Road to Coliseum                                           | New                  | \$2,163,200                             | \$2,163,200              |           |           |        |           |
| Biloxi                              | Cedar Lake Road Bridge               | Tchouticabouffa River Bridge                                    | Bridge               | \$560,000                               | \$560,000                |           |           |        |           |
| Long Beach                          | Klondyke Road                        | Commission Road                                                 | Intersection         | \$760,000                               | \$760,000                |           |           |        |           |
| Moss Point                          | Macphelah Road                       | Jefferson Avenue                                                | Intersection         | \$921,000                               |                          | \$921,000 |           |        |           |
| Bay St Louis                        | Beyer St Sidewalks                   | Carroll Ave to Ranch Street                                     | Bike/Ped             | \$280,000                               |                          |           | \$280,000 |        |           |
| Hancock County                      | Lakeshore Road                       | Beach Road to Lower Bay Road                                    | Preservation         | \$480,000                               | \$480,000                |           |           |        |           |
| Harrison County                     | Bethel/Success Road                  | US 49 to Success Road and Bethel Road to Hwy 67                 | Preservation         | \$471,200                               | \$471,200                |           |           |        |           |
| Biloxi                              | Woolmarket Road Sidewalks            | Woolmarket Rd & Lorraine Road                                   | Bike/Ped             | \$880,000                               | \$880,000                |           |           |        |           |
| TOTAL                               |                                      |                                                                 |                      | \$6,515,400                             | \$5,314,400              | \$921,000 | \$280,000 | \$0    | \$0       |
| PROJECTS FOR FY                     | 2023                                 |                                                                 | •                    |                                         |                          |           |           |        |           |
| Jurisdiction                        | Project                              | Termini                                                         | Туре                 | Federal Share                           | TMA                      | Non-Urban | TAP       | Safety | Studies   |
| DIberville                          | Brodie Road                          | at Automall Parkway                                             | Intersection         | \$432,000                               | \$432,000                |           |           |        |           |
| Bay St. Louis                       | Hwy 603                              | I-10 to US 90                                                   | Operations           | \$180,000                               | \$180,000                |           |           |        |           |
| Gautier                             | Martin Bluff Road                    | Gautier-Vancleave Road to Martin Bluff Elementary               | Pathway              | \$720,000                               |                          | \$720,000 |           |        |           |
| Pass Christian                      | North Street Extension               | Menge Avene to Espy Avenue                                      | New                  | \$2,591,038                             | \$2,591,038              |           |           |        |           |
| Jackson County                      | Lemoyne Boulevard                    | McCann Road to 3300 feet east                                   | Sidewalks            | \$262,151                               | \$262,151                |           |           |        |           |
| Long Beach                          | Pineville Road                       | Seal Ave to Railroad Street                                     | Sidewalks            | \$600,000                               | \$600,000                |           |           |        |           |
| TOTAL                               |                                      |                                                                 |                      | \$4,785,189                             | \$4,065,189              | \$720,000 | \$0       | \$0    | \$0       |
| PROJECTS FOR FY                     | 2024                                 | •                                                               |                      | 1. , ,                                  | . , ,                    | , ,       | •         |        |           |
| Jurisdiction                        | Project                              | Termini                                                         | Туре                 | Federal Share                           | TMA                      | Non-Urban | TAP       | Safety | Studies   |
| Gulfport                            | US 49                                | Creosote Road to Turkey Creek                                   | Safety               | \$2,162,720                             | \$2,162,720              |           |           | ,      |           |
| Long Beach                          | 28th Street                          | at Klondyke Road                                                | Intersection         | \$800,000                               | \$800,000                |           |           |        |           |
| Ocean Springs                       | Ocean Springs Road                   | at Groveland Road                                               | Intersection         | \$1,132,430                             | \$1,132,430              |           |           |        |           |
| Diberville                          | Suzanne Drive                        | at Automall Parkway                                             | Intersection         | \$480,000                               | \$480,000                |           |           |        |           |
| Bay St. Louis                       | Old Spanish Trail                    | Seube Street to Main Street                                     | Lighting             | \$600,000                               | \$600,000                |           |           |        |           |
| TOTAL                               |                                      |                                                                 |                      | \$5,175,150                             | \$5,175,150              | \$0       | \$0       | \$0    | \$0       |
| Illustrative                        |                                      |                                                                 |                      | , , , , , , , , , , , , , , , , , , , , | , , ,                    |           |           |        |           |
| Jurisdiction                        | Project                              | Termini                                                         | Type                 | Federal Share                           | TMA                      | Non-Urban | TAP       | Safety | Studies   |
|                                     | Popps Ferry Road                     | Belle St. to Galleria Parkway                                   | New                  | \$2,938,780                             | \$2,938,780              |           |           |        |           |
| D'Iberville                         | 11-1-11-11                           |                                                                 |                      |                                         |                          |           |           |        |           |
| D'Iberville<br>Gulfport             | Airport Road                         | East end of 4-lane to Washington Avenue                         | Capacity             | S147.085                                | 5147.085                 |           |           |        |           |
| D'Iberville<br>Gulfport<br>Gulfport | Airport Road  Dedeaux Road           | East end of 4-lane to Washington Avenue Hwy 605 to Jessica Lane | Capacity<br>Capacity | \$147,085<br>\$3,760,000                | \$147,085<br>\$3,760,000 |           |           |        |           |