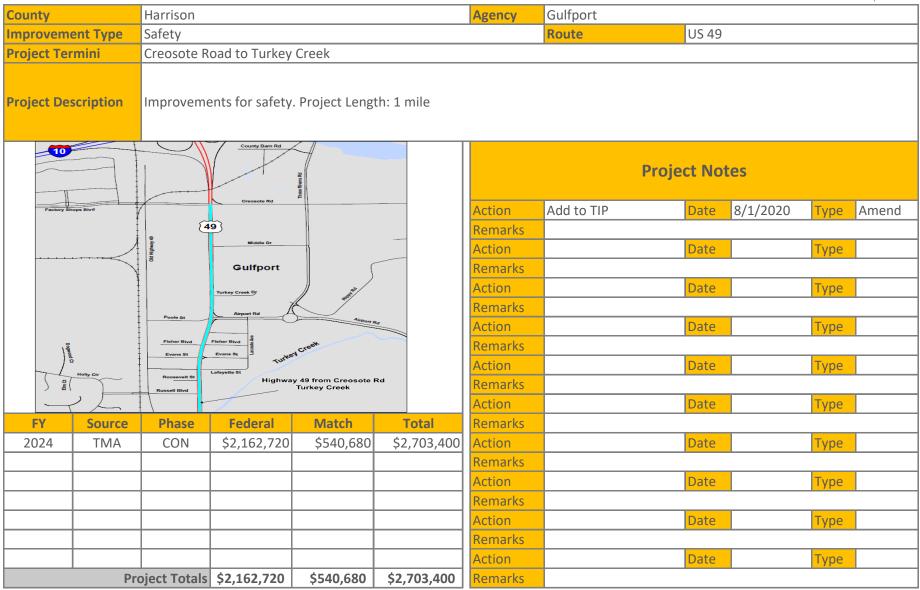

#### PROJECTS FOR FY 2021

| Jurisdiction                        | Project                              | Termini                                                         | Туре                 | Federal Share                           | TMA                      | Non-Urban | TAP       | Safety | Studies   |
|-------------------------------------|--------------------------------------|-----------------------------------------------------------------|----------------------|-----------------------------------------|--------------------------|-----------|-----------|--------|-----------|
| Jackson County                      | Hwy 609 @ Old Fort Bayou Road        | Old Fort Bayou Road intersection                                | Intersection         | \$1,493,640                             | \$1,493,640              |           |           |        |           |
| Gauiter                             | Railroad Crossing Overpass           |                                                                 | Study                | \$56,888                                |                          |           |           |        | \$56,888  |
| Diberville                          | Mallet Road & Lamey Bridge Road      |                                                                 | Study                | \$80,000                                |                          |           |           |        | \$80,000  |
| Ocean Springs                       | Ocean Springs Road                   | US 90 to Culeoka                                                | Reconstruction       | \$2,258,400                             | \$2,258,400              |           |           |        |           |
| Hancock County                      | Washington Street ADA Beach Access   | Washington Street Pier                                          | Bike/Ped             | \$240,000                               |                          |           | \$240,000 |        |           |
| Gulfport                            | Old Hwy 49 Sidewalk                  | Robinson Road to Dedeaux Road                                   | Bike/Ped             | \$160,000                               |                          |           | \$160,000 |        |           |
| Long Beach                          | Pineville Road Sidewalks PH II       | Harper McCaughan to Klondyke Road                               | Bike/Ped             | \$400,000                               | \$400,000                |           |           |        |           |
| Harrison County                     | Landon Road Widening                 | Coleman Road to 34th Street                                     | Capacity             | \$1,360,000                             | \$1,360,000              |           |           |        |           |
| Port at Gulfport                    | Gulfport traffic                     | US 49, 30th Avenue, 28th Street                                 | Operations           | \$200,000                               | \$200,000                |           |           |        |           |
| TOTAL                               |                                      |                                                                 |                      | \$6,248,928                             | \$5,712,040              | \$0       | \$400,000 | \$0    | \$136,888 |
| PROJECTS FOR FY                     | 2022                                 |                                                                 |                      |                                         |                          |           |           |        |           |
| Jurisdiction                        | Project                              | Termini                                                         | Туре                 | Federal Share                           | TMA                      | Non-Urban | TAP       | Safety | Studies   |
| Biloxi                              | Popps Ferry Raod extension (Phase I) | Pass Road to Coliseum                                           | New                  | \$2,163,200                             | \$2,163,200              |           |           |        |           |
| Biloxi                              | Cedar Lake Road Bridge               | Tchouticabouffa River Bridge                                    | Bridge               | \$560,000                               | \$560,000                |           |           |        |           |
| Long Beach                          | Klondyke Road                        | Commission Road                                                 | Intersection         | \$760,000                               | \$760,000                |           |           |        |           |
| Moss Point                          | Macphelah Road                       | Jefferson Avenue                                                | Intersection         | \$921,000                               |                          | \$921,000 |           |        |           |
| Bay St Louis                        | Beyer St Sidewalks                   | Carroll Ave to Ranch Street                                     | Bike/Ped             | \$280,000                               |                          |           | \$280,000 |        |           |
| Hancock County                      | Lakeshore Road                       | Beach Road to Lower Bay Road                                    | Preservation         | \$480,000                               | \$480,000                |           |           |        |           |
| Harrison County                     | Bethel/Success Road                  | US 49 to Success Road and Bethel Road to Hwy 67                 | Preservation         | \$471,200                               | \$471,200                |           |           |        |           |
| Biloxi                              | Woolmarket Road Sidewalks            | Woolmarket Rd & Lorraine Road                                   | Bike/Ped             | \$880,000                               | \$880,000                |           |           |        |           |
| TOTAL                               |                                      |                                                                 |                      | \$6,515,400                             | \$5,314,400              | \$921,000 | \$280,000 | \$0    | \$0       |
| PROJECTS FOR FY                     | 2023                                 |                                                                 | •                    |                                         |                          |           |           |        |           |
| Jurisdiction                        | Project                              | Termini                                                         | Туре                 | Federal Share                           | TMA                      | Non-Urban | TAP       | Safety | Studies   |
| DIberville                          | Brodie Road                          | at Automall Parkway                                             | Intersection         | \$432,000                               | \$432,000                |           |           |        |           |
| Bay St. Louis                       | Hwy 603                              | I-10 to US 90                                                   | Operations           | \$180,000                               | \$180,000                |           |           |        |           |
| Gautier                             | Martin Bluff Road                    | Gautier-Vancleave Road to Martin Bluff Elementary               | Pathway              | \$720,000                               |                          | \$720,000 |           |        |           |
| Pass Christian                      | North Street Extension               | Menge Avene to Espy Avenue                                      | New                  | \$2,591,038                             | \$2,591,038              |           |           |        |           |
| Jackson County                      | Lemoyne Boulevard                    | McCann Road to 3300 feet east                                   | Sidewalks            | \$262,151                               | \$262,151                |           |           |        |           |
| Long Beach                          | Pineville Road                       | Seal Ave to Railroad Street                                     | Sidewalks            | \$600,000                               | \$600,000                |           |           |        |           |
| TOTAL                               |                                      |                                                                 |                      | \$4,785,189                             | \$4,065,189              | \$720,000 | \$0       | \$0    | \$0       |
| PROJECTS FOR FY                     | 2024                                 | •                                                               |                      | 1. , ,                                  | . , ,                    | , ,       | •         |        |           |
| Jurisdiction                        | Project                              | Termini                                                         | Туре                 | Federal Share                           | TMA                      | Non-Urban | TAP       | Safety | Studies   |
| Gulfport                            | US 49                                | Creosote Road to Turkey Creek                                   | Safety               | \$2,162,720                             | \$2,162,720              |           |           | ,      |           |
| Long Beach                          | 28th Street                          | at Klondyke Road                                                | Intersection         | \$800,000                               | \$800,000                |           |           |        |           |
| Ocean Springs                       | Ocean Springs Road                   | at Groveland Road                                               | Intersection         | \$1,132,430                             | \$1,132,430              |           |           |        |           |
| Diberville                          | Suzanne Drive                        | at Automall Parkway                                             | Intersection         | \$480,000                               | \$480,000                |           |           |        |           |
| Bay St. Louis                       | Old Spanish Trail                    | Seube Street to Main Street                                     | Lighting             | \$600,000                               | \$600,000                |           |           |        |           |
| TOTAL                               |                                      |                                                                 |                      | \$5,175,150                             | \$5,175,150              | \$0       | \$0       | \$0    | \$0       |
| Illustrative                        |                                      |                                                                 |                      | , , , , , , , , , , , , , , , , , , , , | , , ,                    |           |           |        |           |
| Jurisdiction                        | Project                              | Termini                                                         | Type                 | Federal Share                           | TMA                      | Non-Urban | TAP       | Safety | Studies   |
|                                     | Popps Ferry Road                     | Belle St. to Galleria Parkway                                   | New                  | \$2,938,780                             | \$2,938,780              |           |           |        |           |
| D'Iberville                         | 11-1-11-11                           |                                                                 |                      |                                         |                          |           |           |        |           |
| D'Iberville<br>Gulfport             | Airport Road                         | East end of 4-lane to Washington Avenue                         | Capacity             | S147.085                                | 5147.085                 |           |           |        |           |
| D'Iberville<br>Gulfport<br>Gulfport | Airport Road  Dedeaux Road           | East end of 4-lane to Washington Avenue Hwy 605 to Jessica Lane | Capacity<br>Capacity | \$147,085<br>\$3,760,000                | \$147,085<br>\$3,760,000 |           |           |        |           |