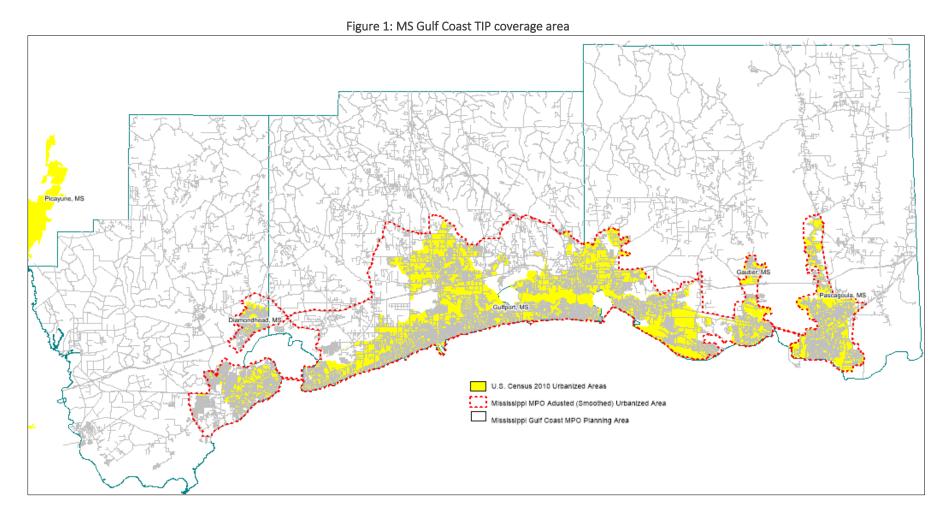

### **GULF COAST PLANNING AREA**

The Mississippi Gulf Coast Planning Area encompasses three counties in which are located 12 municipalities: Waveland, Bay St. Louis and Diamondhead in Hancock County; Pass Christian, Long Beach, Gulfport, Biloxi and D'Iberville in Harrison County; and Ocean Springs, Gautier, Pascagoula and Moss Point in Jackson County. There are two distinct urbanized areas within the planning area: the Gulfport Urbanized Area (UZA) which stretches from Bay Saint Louis to Ocean Springs and includes portions of all three coastal counties; and the Pascagoula UZA located in the eastern half of Jackson County.