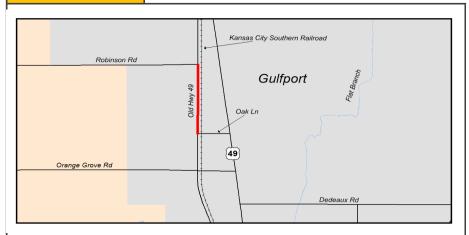

#### PROJECTS FOR FY 2021

| Jurisdiction                        | Project                              | Termini                                                         | Туре                 | Federal Share                           | TMA                      | Non-Urban | TAP       | Safety | Studies   |
|-------------------------------------|--------------------------------------|-----------------------------------------------------------------|----------------------|-----------------------------------------|--------------------------|-----------|-----------|--------|-----------|
| Jackson County                      | Hwy 609 @ Old Fort Bayou Road        | Old Fort Bayou Road intersection                                | Intersection         | \$1,493,640                             | \$1,493,640              |           |           |        |           |
| Gauiter                             | Railroad Crossing Overpass           |                                                                 | Study                | \$56,888                                |                          |           |           |        | \$56,888  |
| Diberville                          | Mallet Road & Lamey Bridge Road      |                                                                 | Study                | \$80,000                                |                          |           |           |        | \$80,000  |
| Ocean Springs                       | Ocean Springs Road                   | US 90 to Culeoka                                                | Reconstruction       | \$2,258,400                             | \$2,258,400              |           |           |        |           |
| Hancock County                      | Washington Street ADA Beach Access   | Washington Street Pier                                          | Bike/Ped             | \$240,000                               |                          |           | \$240,000 |        |           |
| Gulfport                            | Old Hwy 49 Sidewalk                  | Robinson Road to Dedeaux Road                                   | Bike/Ped             | \$160,000                               |                          |           | \$160,000 |        |           |
| Long Beach                          | Pineville Road Sidewalks PH II       | Harper McCaughan to Klondyke Road                               | Bike/Ped             | \$400,000                               | \$400,000                |           |           |        |           |
| Harrison County                     | Landon Road Widening                 | Coleman Road to 34th Street                                     | Capacity             | \$1,360,000                             | \$1,360,000              |           |           |        |           |
| Port at Gulfport                    | Gulfport traffic                     | US 49, 30th Avenue, 28th Street                                 | Operations           | \$200,000                               | \$200,000                |           |           |        |           |
| TOTAL                               |                                      |                                                                 |                      | \$6,248,928                             | \$5,712,040              | \$0       | \$400,000 | \$0    | \$136,888 |
| PROJECTS FOR FY                     | 2022                                 |                                                                 |                      |                                         |                          |           |           |        |           |
| Jurisdiction                        | Project                              | Termini                                                         | Туре                 | Federal Share                           | TMA                      | Non-Urban | TAP       | Safety | Studies   |
| Biloxi                              | Popps Ferry Raod extension (Phase I) | Pass Road to Coliseum                                           | New                  | \$2,163,200                             | \$2,163,200              |           |           |        |           |
| Biloxi                              | Cedar Lake Road Bridge               | Tchouticabouffa River Bridge                                    | Bridge               | \$560,000                               | \$560,000                |           |           |        |           |
| Long Beach                          | Klondyke Road                        | Commission Road                                                 | Intersection         | \$760,000                               | \$760,000                |           |           |        |           |
| Moss Point                          | Macphelah Road                       | Jefferson Avenue                                                | Intersection         | \$921,000                               |                          | \$921,000 |           |        |           |
| Bay St Louis                        | Beyer St Sidewalks                   | Carroll Ave to Ranch Street                                     | Bike/Ped             | \$280,000                               |                          |           | \$280,000 |        |           |
| Hancock County                      | Lakeshore Road                       | Beach Road to Lower Bay Road                                    | Preservation         | \$480,000                               | \$480,000                |           |           |        |           |
| Harrison County                     | Bethel/Success Road                  | US 49 to Success Road and Bethel Road to Hwy 67                 | Preservation         | \$471,200                               | \$471,200                |           |           |        |           |
| Biloxi                              | Woolmarket Road Sidewalks            | Woolmarket Rd & Lorraine Road                                   | Bike/Ped             | \$880,000                               | \$880,000                |           |           |        |           |
| TOTAL                               |                                      |                                                                 |                      | \$6,515,400                             | \$5,314,400              | \$921,000 | \$280,000 | \$0    | \$0       |
| PROJECTS FOR FY                     | 2023                                 |                                                                 | •                    |                                         |                          |           |           |        |           |
| Jurisdiction                        | Project                              | Termini                                                         | Туре                 | Federal Share                           | TMA                      | Non-Urban | TAP       | Safety | Studies   |
| DIberville                          | Brodie Road                          | at Automall Parkway                                             | Intersection         | \$432,000                               | \$432,000                |           |           |        |           |
| Bay St. Louis                       | Hwy 603                              | I-10 to US 90                                                   | Operations           | \$180,000                               | \$180,000                |           |           |        |           |
| Gautier                             | Martin Bluff Road                    | Gautier-Vancleave Road to Martin Bluff Elementary               | Pathway              | \$720,000                               |                          | \$720,000 |           |        |           |
| Pass Christian                      | North Street Extension               | Menge Avene to Espy Avenue                                      | New                  | \$2,591,038                             | \$2,591,038              |           |           |        |           |
| Jackson County                      | Lemoyne Boulevard                    | McCann Road to 3300 feet east                                   | Sidewalks            | \$262,151                               | \$262,151                |           |           |        |           |
| Long Beach                          | Pineville Road                       | Seal Ave to Railroad Street                                     | Sidewalks            | \$600,000                               | \$600,000                |           |           |        |           |
| TOTAL                               |                                      |                                                                 |                      | \$4,785,189                             | \$4,065,189              | \$720,000 | \$0       | \$0    | \$0       |
| PROJECTS FOR FY                     | 2024                                 | •                                                               |                      | 1. , ,                                  | . , ,                    | , ,       | •         |        |           |
| Jurisdiction                        | Project                              | Termini                                                         | Туре                 | Federal Share                           | TMA                      | Non-Urban | TAP       | Safety | Studies   |
| Gulfport                            | US 49                                | Creosote Road to Turkey Creek                                   | Safety               | \$2,162,720                             | \$2,162,720              |           |           | ,      |           |
| Long Beach                          | 28th Street                          | at Klondyke Road                                                | Intersection         | \$800,000                               | \$800,000                |           |           |        |           |
| Ocean Springs                       | Ocean Springs Road                   | at Groveland Road                                               | Intersection         | \$1,132,430                             | \$1,132,430              |           |           |        |           |
| Diberville                          | Suzanne Drive                        | at Automall Parkway                                             | Intersection         | \$480,000                               | \$480,000                |           |           |        |           |
| Bay St. Louis                       | Old Spanish Trail                    | Seube Street to Main Street                                     | Lighting             | \$600,000                               | \$600,000                |           |           |        |           |
| TOTAL                               |                                      |                                                                 |                      | \$5,175,150                             | \$5,175,150              | \$0       | \$0       | \$0    | \$0       |
| Illustrative                        |                                      |                                                                 |                      | , , , , , , , , , , , , , , , , , , , , | , , ,                    |           |           |        |           |
| Jurisdiction                        | Project                              | Termini                                                         | Type                 | Federal Share                           | TMA                      | Non-Urban | TAP       | Safety | Studies   |
|                                     | Popps Ferry Road                     | Belle St. to Galleria Parkway                                   | New                  | \$2,938,780                             | \$2,938,780              |           |           |        |           |
| D'Iberville                         | 11-1-11-11                           |                                                                 |                      |                                         |                          |           |           |        |           |
| D'Iberville<br>Gulfport             | Airport Road                         | East end of 4-lane to Washington Avenue                         | Capacity             | S147.085                                | 5147.085                 |           |           |        |           |
| D'Iberville<br>Gulfport<br>Gulfport | Airport Road  Dedeaux Road           | East end of 4-lane to Washington Avenue Hwy 605 to Jessica Lane | Capacity<br>Capacity | \$147,085<br>\$3,760,000                | \$147,085<br>\$3,760,000 |           |           |        |           |