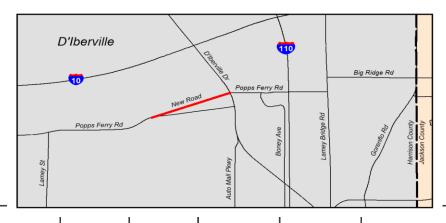

#### PROJECTS FOR FY 2021

| Jurisdiction                        | Project                              | Termini                                                         | Туре                 | Federal Share                           | TMA                      | Non-Urban | TAP       | Safety | Studies   |
|-------------------------------------|--------------------------------------|-----------------------------------------------------------------|----------------------|-----------------------------------------|--------------------------|-----------|-----------|--------|-----------|
| Jackson County                      | Hwy 609 @ Old Fort Bayou Road        | Old Fort Bayou Road intersection                                | Intersection         | \$1,493,640                             | \$1,493,640              |           |           |        |           |
| Gauiter                             | Railroad Crossing Overpass           |                                                                 | Study                | \$56,888                                |                          |           |           |        | \$56,888  |
| Diberville                          | Mallet Road & Lamey Bridge Road      |                                                                 | Study                | \$80,000                                |                          |           |           |        | \$80,000  |
| Ocean Springs                       | Ocean Springs Road                   | US 90 to Culeoka                                                | Reconstruction       | \$2,258,400                             | \$2,258,400              |           |           |        |           |
| Hancock County                      | Washington Street ADA Beach Access   | Washington Street Pier                                          | Bike/Ped             | \$240,000                               |                          |           | \$240,000 |        |           |
| Gulfport                            | Old Hwy 49 Sidewalk                  | Robinson Road to Dedeaux Road                                   | Bike/Ped             | \$160,000                               |                          |           | \$160,000 |        |           |
| Long Beach                          | Pineville Road Sidewalks PH II       | Harper McCaughan to Klondyke Road                               | Bike/Ped             | \$400,000                               | \$400,000                |           |           |        |           |
| Harrison County                     | Landon Road Widening                 | Coleman Road to 34th Street                                     | Capacity             | \$1,360,000                             | \$1,360,000              |           |           |        |           |
| Port at Gulfport                    | Gulfport traffic                     | US 49, 30th Avenue, 28th Street                                 | Operations           | \$200,000                               | \$200,000                |           |           |        |           |
| TOTAL                               |                                      |                                                                 |                      | \$6,248,928                             | \$5,712,040              | \$0       | \$400,000 | \$0    | \$136,888 |
| PROJECTS FOR FY                     | 2022                                 |                                                                 |                      |                                         |                          |           |           |        |           |
| Jurisdiction                        | Project                              | Termini                                                         | Туре                 | Federal Share                           | TMA                      | Non-Urban | TAP       | Safety | Studies   |
| Biloxi                              | Popps Ferry Raod extension (Phase I) | Pass Road to Coliseum                                           | New                  | \$2,163,200                             | \$2,163,200              |           |           |        |           |
| Biloxi                              | Cedar Lake Road Bridge               | Tchouticabouffa River Bridge                                    | Bridge               | \$560,000                               | \$560,000                |           |           |        |           |
| Long Beach                          | Klondyke Road                        | Commission Road                                                 | Intersection         | \$760,000                               | \$760,000                |           |           |        |           |
| Moss Point                          | Macphelah Road                       | Jefferson Avenue                                                | Intersection         | \$921,000                               |                          | \$921,000 |           |        |           |
| Bay St Louis                        | Beyer St Sidewalks                   | Carroll Ave to Ranch Street                                     | Bike/Ped             | \$280,000                               |                          |           | \$280,000 |        |           |
| Hancock County                      | Lakeshore Road                       | Beach Road to Lower Bay Road                                    | Preservation         | \$480,000                               | \$480,000                |           |           |        |           |
| Harrison County                     | Bethel/Success Road                  | US 49 to Success Road and Bethel Road to Hwy 67                 | Preservation         | \$471,200                               | \$471,200                |           |           |        |           |
| Biloxi                              | Woolmarket Road Sidewalks            | Woolmarket Rd & Lorraine Road                                   | Bike/Ped             | \$880,000                               | \$880,000                |           |           |        |           |
| TOTAL                               |                                      |                                                                 |                      | \$6,515,400                             | \$5,314,400              | \$921,000 | \$280,000 | \$0    | \$0       |
| PROJECTS FOR FY                     | 2023                                 |                                                                 | •                    |                                         |                          |           |           |        |           |
| Jurisdiction                        | Project                              | Termini                                                         | Туре                 | Federal Share                           | TMA                      | Non-Urban | TAP       | Safety | Studies   |
| DIberville                          | Brodie Road                          | at Automall Parkway                                             | Intersection         | \$432,000                               | \$432,000                |           |           |        |           |
| Bay St. Louis                       | Hwy 603                              | I-10 to US 90                                                   | Operations           | \$180,000                               | \$180,000                |           |           |        |           |
| Gautier                             | Martin Bluff Road                    | Gautier-Vancleave Road to Martin Bluff Elementary               | Pathway              | \$720,000                               |                          | \$720,000 |           |        |           |
| Pass Christian                      | North Street Extension               | Menge Avene to Espy Avenue                                      | New                  | \$2,591,038                             | \$2,591,038              |           |           |        |           |
| Jackson County                      | Lemoyne Boulevard                    | McCann Road to 3300 feet east                                   | Sidewalks            | \$262,151                               | \$262,151                |           |           |        |           |
| Long Beach                          | Pineville Road                       | Seal Ave to Railroad Street                                     | Sidewalks            | \$600,000                               | \$600,000                |           |           |        |           |
| TOTAL                               |                                      |                                                                 |                      | \$4,785,189                             | \$4,065,189              | \$720,000 | \$0       | \$0    | \$0       |
| PROJECTS FOR FY                     | 2024                                 | •                                                               |                      | 1. , ,                                  | . , ,                    | , ,       | •         |        |           |
| Jurisdiction                        | Project                              | Termini                                                         | Туре                 | Federal Share                           | TMA                      | Non-Urban | TAP       | Safety | Studies   |
| Gulfport                            | US 49                                | Creosote Road to Turkey Creek                                   | Safety               | \$2,162,720                             | \$2,162,720              |           |           | ,      |           |
| Long Beach                          | 28th Street                          | at Klondyke Road                                                | Intersection         | \$800,000                               | \$800,000                |           |           |        |           |
| Ocean Springs                       | Ocean Springs Road                   | at Groveland Road                                               | Intersection         | \$1,132,430                             | \$1,132,430              |           |           |        |           |
| Diberville                          | Suzanne Drive                        | at Automall Parkway                                             | Intersection         | \$480,000                               | \$480,000                |           |           |        |           |
| Bay St. Louis                       | Old Spanish Trail                    | Seube Street to Main Street                                     | Lighting             | \$600,000                               | \$600,000                |           |           |        |           |
| TOTAL                               |                                      |                                                                 |                      | \$5,175,150                             | \$5,175,150              | \$0       | \$0       | \$0    | \$0       |
| Illustrative                        |                                      |                                                                 |                      | , , , , , , , , , , , , , , , , , , , , | , , ,                    |           |           |        |           |
| Jurisdiction                        | Project                              | Termini                                                         | Type                 | Federal Share                           | TMA                      | Non-Urban | TAP       | Safety | Studies   |
|                                     | Popps Ferry Road                     | Belle St. to Galleria Parkway                                   | New                  | \$2,938,780                             | \$2,938,780              |           |           |        |           |
| D'Iberville                         | 11-1-11-11                           |                                                                 |                      |                                         |                          |           |           |        |           |
| D'Iberville<br>Gulfport             | Airport Road                         | East end of 4-lane to Washington Avenue                         | Capacity             | S147.085                                | 5147.085                 |           |           |        |           |
| D'Iberville<br>Gulfport<br>Gulfport | Airport Road  Dedeaux Road           | East end of 4-lane to Washington Avenue Hwy 605 to Jessica Lane | Capacity<br>Capacity | \$147,085<br>\$3,760,000                | \$147,085<br>\$3,760,000 |           |           |        |           |