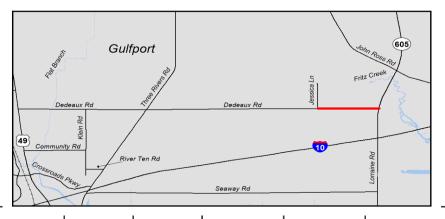

#### PROJECTS FOR FY 2021

| Jurisdiction                        | Project                              | Termini                                                         | Туре                 | Federal Share                           | TMA                      | Non-Urban | TAP       | Safety | Studies   |
|-------------------------------------|--------------------------------------|-----------------------------------------------------------------|----------------------|-----------------------------------------|--------------------------|-----------|-----------|--------|-----------|
| Jackson County                      | Hwy 609 @ Old Fort Bayou Road        | Old Fort Bayou Road intersection                                | Intersection         | \$1,493,640                             | \$1,493,640              |           |           |        |           |
| Gauiter                             | Railroad Crossing Overpass           |                                                                 | Study                | \$56,888                                |                          |           |           |        | \$56,888  |
| Diberville                          | Mallet Road & Lamey Bridge Road      |                                                                 | Study                | \$80,000                                |                          |           |           |        | \$80,000  |
| Ocean Springs                       | Ocean Springs Road                   | US 90 to Culeoka                                                | Reconstruction       | \$2,258,400                             | \$2,258,400              |           |           |        |           |
| Hancock County                      | Washington Street ADA Beach Access   | Washington Street Pier                                          | Bike/Ped             | \$240,000                               |                          |           | \$240,000 |        |           |
| Gulfport                            | Old Hwy 49 Sidewalk                  | Robinson Road to Dedeaux Road                                   | Bike/Ped             | \$160,000                               |                          |           | \$160,000 |        |           |
| Long Beach                          | Pineville Road Sidewalks PH II       | Harper McCaughan to Klondyke Road                               | Bike/Ped             | \$400,000                               | \$400,000                |           |           |        |           |
| Harrison County                     | Landon Road Widening                 | Coleman Road to 34th Street                                     | Capacity             | \$1,360,000                             | \$1,360,000              |           |           |        |           |
| Port at Gulfport                    | Gulfport traffic                     | US 49, 30th Avenue, 28th Street                                 | Operations           | \$200,000                               | \$200,000                |           |           |        |           |
| TOTAL                               |                                      |                                                                 |                      | \$6,248,928                             | \$5,712,040              | \$0       | \$400,000 | \$0    | \$136,888 |
| PROJECTS FOR FY                     | 2022                                 |                                                                 |                      |                                         |                          |           |           |        |           |
| Jurisdiction                        | Project                              | Termini                                                         | Туре                 | Federal Share                           | TMA                      | Non-Urban | TAP       | Safety | Studies   |
| Biloxi                              | Popps Ferry Raod extension (Phase I) | Pass Road to Coliseum                                           | New                  | \$2,163,200                             | \$2,163,200              |           |           |        |           |
| Biloxi                              | Cedar Lake Road Bridge               | Tchouticabouffa River Bridge                                    | Bridge               | \$560,000                               | \$560,000                |           |           |        |           |
| Long Beach                          | Klondyke Road                        | Commission Road                                                 | Intersection         | \$760,000                               | \$760,000                |           |           |        |           |
| Moss Point                          | Macphelah Road                       | Jefferson Avenue                                                | Intersection         | \$921,000                               |                          | \$921,000 |           |        |           |
| Bay St Louis                        | Beyer St Sidewalks                   | Carroll Ave to Ranch Street                                     | Bike/Ped             | \$280,000                               |                          |           | \$280,000 |        |           |
| Hancock County                      | Lakeshore Road                       | Beach Road to Lower Bay Road                                    | Preservation         | \$480,000                               | \$480,000                |           |           |        |           |
| Harrison County                     | Bethel/Success Road                  | US 49 to Success Road and Bethel Road to Hwy 67                 | Preservation         | \$471,200                               | \$471,200                |           |           |        |           |
| Biloxi                              | Woolmarket Road Sidewalks            | Woolmarket Rd & Lorraine Road                                   | Bike/Ped             | \$880,000                               | \$880,000                |           |           |        |           |
| TOTAL                               |                                      |                                                                 |                      | \$6,515,400                             | \$5,314,400              | \$921,000 | \$280,000 | \$0    | \$0       |
| PROJECTS FOR FY                     | 2023                                 |                                                                 | •                    |                                         |                          |           |           |        |           |
| Jurisdiction                        | Project                              | Termini                                                         | Туре                 | Federal Share                           | TMA                      | Non-Urban | TAP       | Safety | Studies   |
| DIberville                          | Brodie Road                          | at Automall Parkway                                             | Intersection         | \$432,000                               | \$432,000                |           |           |        |           |
| Bay St. Louis                       | Hwy 603                              | I-10 to US 90                                                   | Operations           | \$180,000                               | \$180,000                |           |           |        |           |
| Gautier                             | Martin Bluff Road                    | Gautier-Vancleave Road to Martin Bluff Elementary               | Pathway              | \$720,000                               |                          | \$720,000 |           |        |           |
| Pass Christian                      | North Street Extension               | Menge Avene to Espy Avenue                                      | New                  | \$2,591,038                             | \$2,591,038              |           |           |        |           |
| Jackson County                      | Lemoyne Boulevard                    | McCann Road to 3300 feet east                                   | Sidewalks            | \$262,151                               | \$262,151                |           |           |        |           |
| Long Beach                          | Pineville Road                       | Seal Ave to Railroad Street                                     | Sidewalks            | \$600,000                               | \$600,000                |           |           |        |           |
| TOTAL                               |                                      |                                                                 |                      | \$4,785,189                             | \$4,065,189              | \$720,000 | \$0       | \$0    | \$0       |
| PROJECTS FOR FY                     | 2024                                 | •                                                               |                      | 1. , ,                                  | . , ,                    | , ,       | •         |        |           |
| Jurisdiction                        | Project                              | Termini                                                         | Туре                 | Federal Share                           | TMA                      | Non-Urban | TAP       | Safety | Studies   |
| Gulfport                            | US 49                                | Creosote Road to Turkey Creek                                   | Safety               | \$2,162,720                             | \$2,162,720              |           |           | ,      |           |
| Long Beach                          | 28th Street                          | at Klondyke Road                                                | Intersection         | \$800,000                               | \$800,000                |           |           |        |           |
| Ocean Springs                       | Ocean Springs Road                   | at Groveland Road                                               | Intersection         | \$1,132,430                             | \$1,132,430              |           |           |        |           |
| Diberville                          | Suzanne Drive                        | at Automall Parkway                                             | Intersection         | \$480,000                               | \$480,000                |           |           |        |           |
| Bay St. Louis                       | Old Spanish Trail                    | Seube Street to Main Street                                     | Lighting             | \$600,000                               | \$600,000                |           |           |        |           |
| TOTAL                               |                                      |                                                                 |                      | \$5,175,150                             | \$5,175,150              | \$0       | \$0       | \$0    | \$0       |
| Illustrative                        |                                      |                                                                 |                      | , , , , , , , , , , , , , , , , , , , , | , , ,                    |           |           |        |           |
| Jurisdiction                        | Project                              | Termini                                                         | Type                 | Federal Share                           | TMA                      | Non-Urban | TAP       | Safety | Studies   |
|                                     | Popps Ferry Road                     | Belle St. to Galleria Parkway                                   | New                  | \$2,938,780                             | \$2,938,780              |           |           |        |           |
| D'Iberville                         | 11-1-11-11                           |                                                                 |                      |                                         |                          |           |           |        |           |
| D'Iberville<br>Gulfport             | Airport Road                         | East end of 4-lane to Washington Avenue                         | Capacity             | S147.085                                | 5147.085                 |           |           |        |           |
| D'Iberville<br>Gulfport<br>Gulfport | Airport Road  Dedeaux Road           | East end of 4-lane to Washington Avenue Hwy 605 to Jessica Lane | Capacity<br>Capacity | \$147,085<br>\$3,760,000                | \$147,085<br>\$3,760,000 |           |           |        |           |