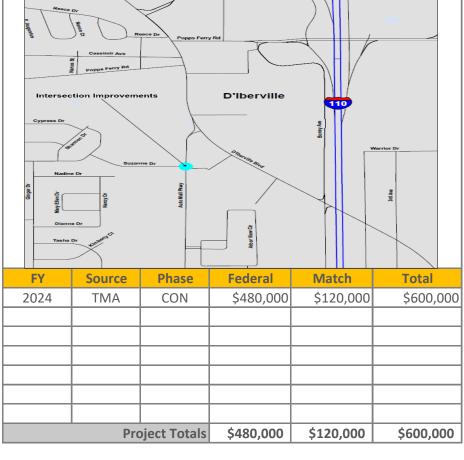

#### PROJECTS FOR FY 2021

| Jurisdiction                        | Project                              | Termini                                                         | Туре                 | Federal Share                           | TMA                      | Non-Urban | TAP       | Safety | Studies   |
|-------------------------------------|--------------------------------------|-----------------------------------------------------------------|----------------------|-----------------------------------------|--------------------------|-----------|-----------|--------|-----------|
| Jackson County                      | Hwy 609 @ Old Fort Bayou Road        | Old Fort Bayou Road intersection                                | Intersection         | \$1,493,640                             | \$1,493,640              |           |           |        |           |
| Gauiter                             | Railroad Crossing Overpass           |                                                                 | Study                | \$56,888                                |                          |           |           |        | \$56,888  |
| Diberville                          | Mallet Road & Lamey Bridge Road      |                                                                 | Study                | \$80,000                                |                          |           |           |        | \$80,000  |
| Ocean Springs                       | Ocean Springs Road                   | US 90 to Culeoka                                                | Reconstruction       | \$2,258,400                             | \$2,258,400              |           |           |        |           |
| Hancock County                      | Washington Street ADA Beach Access   | Washington Street Pier                                          | Bike/Ped             | \$240,000                               |                          |           | \$240,000 |        |           |
| Gulfport                            | Old Hwy 49 Sidewalk                  | Robinson Road to Dedeaux Road                                   | Bike/Ped             | \$160,000                               |                          |           | \$160,000 |        |           |
| Long Beach                          | Pineville Road Sidewalks PH II       | Harper McCaughan to Klondyke Road                               | Bike/Ped             | \$400,000                               | \$400,000                |           |           |        |           |
| Harrison County                     | Landon Road Widening                 | Coleman Road to 34th Street                                     | Capacity             | \$1,360,000                             | \$1,360,000              |           |           |        |           |
| Port at Gulfport                    | Gulfport traffic                     | US 49, 30th Avenue, 28th Street                                 | Operations           | \$200,000                               | \$200,000                |           |           |        |           |
| TOTAL                               |                                      |                                                                 |                      | \$6,248,928                             | \$5,712,040              | \$0       | \$400,000 | \$0    | \$136,888 |
| PROJECTS FOR FY                     | 2022                                 |                                                                 |                      |                                         |                          |           |           |        |           |
| Jurisdiction                        | Project                              | Termini                                                         | Туре                 | Federal Share                           | TMA                      | Non-Urban | TAP       | Safety | Studies   |
| Biloxi                              | Popps Ferry Raod extension (Phase I) | Pass Road to Coliseum                                           | New                  | \$2,163,200                             | \$2,163,200              |           |           |        |           |
| Biloxi                              | Cedar Lake Road Bridge               | Tchouticabouffa River Bridge                                    | Bridge               | \$560,000                               | \$560,000                |           |           |        |           |
| Long Beach                          | Klondyke Road                        | Commission Road                                                 | Intersection         | \$760,000                               | \$760,000                |           |           |        |           |
| Moss Point                          | Macphelah Road                       | Jefferson Avenue                                                | Intersection         | \$921,000                               |                          | \$921,000 |           |        |           |
| Bay St Louis                        | Beyer St Sidewalks                   | Carroll Ave to Ranch Street                                     | Bike/Ped             | \$280,000                               |                          |           | \$280,000 |        |           |
| Hancock County                      | Lakeshore Road                       | Beach Road to Lower Bay Road                                    | Preservation         | \$480,000                               | \$480,000                |           |           |        |           |
| Harrison County                     | Bethel/Success Road                  | US 49 to Success Road and Bethel Road to Hwy 67                 | Preservation         | \$471,200                               | \$471,200                |           |           |        |           |
| Biloxi                              | Woolmarket Road Sidewalks            | Woolmarket Rd & Lorraine Road                                   | Bike/Ped             | \$880,000                               | \$880,000                |           |           |        |           |
| TOTAL                               |                                      |                                                                 |                      | \$6,515,400                             | \$5,314,400              | \$921,000 | \$280,000 | \$0    | \$0       |
| PROJECTS FOR FY                     | 2023                                 |                                                                 | •                    |                                         |                          |           |           |        |           |
| Jurisdiction                        | Project                              | Termini                                                         | Туре                 | Federal Share                           | TMA                      | Non-Urban | TAP       | Safety | Studies   |
| DIberville                          | Brodie Road                          | at Automall Parkway                                             | Intersection         | \$432,000                               | \$432,000                |           |           |        |           |
| Bay St. Louis                       | Hwy 603                              | I-10 to US 90                                                   | Operations           | \$180,000                               | \$180,000                |           |           |        |           |
| Gautier                             | Martin Bluff Road                    | Gautier-Vancleave Road to Martin Bluff Elementary               | Pathway              | \$720,000                               |                          | \$720,000 |           |        |           |
| Pass Christian                      | North Street Extension               | Menge Avene to Espy Avenue                                      | New                  | \$2,591,038                             | \$2,591,038              |           |           |        |           |
| Jackson County                      | Lemoyne Boulevard                    | McCann Road to 3300 feet east                                   | Sidewalks            | \$262,151                               | \$262,151                |           |           |        |           |
| Long Beach                          | Pineville Road                       | Seal Ave to Railroad Street                                     | Sidewalks            | \$600,000                               | \$600,000                |           |           |        |           |
| TOTAL                               |                                      |                                                                 |                      | \$4,785,189                             | \$4,065,189              | \$720,000 | \$0       | \$0    | \$0       |
| PROJECTS FOR FY                     | 2024                                 | •                                                               |                      | 1. , ,                                  | . , ,                    | , ,       | •         |        |           |
| Jurisdiction                        | Project                              | Termini                                                         | Туре                 | Federal Share                           | TMA                      | Non-Urban | TAP       | Safety | Studies   |
| Gulfport                            | US 49                                | Creosote Road to Turkey Creek                                   | Safety               | \$2,162,720                             | \$2,162,720              |           |           | ,      |           |
| Long Beach                          | 28th Street                          | at Klondyke Road                                                | Intersection         | \$800,000                               | \$800,000                |           |           |        |           |
| Ocean Springs                       | Ocean Springs Road                   | at Groveland Road                                               | Intersection         | \$1,132,430                             | \$1,132,430              |           |           |        |           |
| Diberville                          | Suzanne Drive                        | at Automall Parkway                                             | Intersection         | \$480,000                               | \$480,000                |           |           |        |           |
| Bay St. Louis                       | Old Spanish Trail                    | Seube Street to Main Street                                     | Lighting             | \$600,000                               | \$600,000                |           |           |        |           |
| TOTAL                               |                                      |                                                                 |                      | \$5,175,150                             | \$5,175,150              | \$0       | \$0       | \$0    | \$0       |
| Illustrative                        |                                      |                                                                 |                      | , , , , , , , , , , , , , , , , , , , , | , , ,                    |           |           |        |           |
| Jurisdiction                        | Project                              | Termini                                                         | Type                 | Federal Share                           | TMA                      | Non-Urban | TAP       | Safety | Studies   |
|                                     | Popps Ferry Road                     | Belle St. to Galleria Parkway                                   | New                  | \$2,938,780                             | \$2,938,780              |           |           |        |           |
| D'Iberville                         | 11-1-11-11                           |                                                                 |                      |                                         |                          |           |           |        |           |
| D'Iberville<br>Gulfport             | Airport Road                         | East end of 4-lane to Washington Avenue                         | Capacity             | S147.085                                | 5147.085                 |           |           |        |           |
| D'Iberville<br>Gulfport<br>Gulfport | Airport Road  Dedeaux Road           | East end of 4-lane to Washington Avenue Hwy 605 to Jessica Lane | Capacity<br>Capacity | \$147,085<br>\$3,760,000                | \$147,085<br>\$3,760,000 |           |           |        |           |