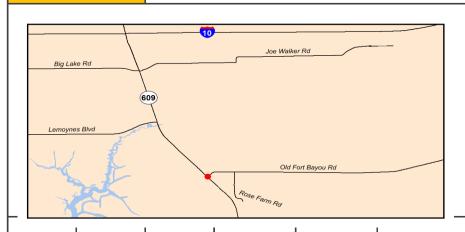

#### PROJECTS FOR FY 2021

| Jurisdiction                        | Project                              | Termini                                                         | Туре                 | Federal Share                           | TMA                      | Non-Urban | TAP       | Safety | Studies   |
|-------------------------------------|--------------------------------------|-----------------------------------------------------------------|----------------------|-----------------------------------------|--------------------------|-----------|-----------|--------|-----------|
| Jackson County                      | Hwy 609 @ Old Fort Bayou Road        | Old Fort Bayou Road intersection                                | Intersection         | \$1,493,640                             | \$1,493,640              |           |           |        |           |
| Gauiter                             | Railroad Crossing Overpass           |                                                                 | Study                | \$56,888                                |                          |           |           |        | \$56,888  |
| Diberville                          | Mallet Road & Lamey Bridge Road      |                                                                 | Study                | \$80,000                                |                          |           |           |        | \$80,000  |
| Ocean Springs                       | Ocean Springs Road                   | US 90 to Culeoka                                                | Reconstruction       | \$2,258,400                             | \$2,258,400              |           |           |        |           |
| Hancock County                      | Washington Street ADA Beach Access   | Washington Street Pier                                          | Bike/Ped             | \$240,000                               |                          |           | \$240,000 |        |           |
| Gulfport                            | Old Hwy 49 Sidewalk                  | Robinson Road to Dedeaux Road                                   | Bike/Ped             | \$160,000                               |                          |           | \$160,000 |        |           |
| Long Beach                          | Pineville Road Sidewalks PH II       | Harper McCaughan to Klondyke Road                               | Bike/Ped             | \$400,000                               | \$400,000                |           |           |        |           |
| Harrison County                     | Landon Road Widening                 | Coleman Road to 34th Street                                     | Capacity             | \$1,360,000                             | \$1,360,000              |           |           |        |           |
| Port at Gulfport                    | Gulfport traffic                     | US 49, 30th Avenue, 28th Street                                 | Operations           | \$200,000                               | \$200,000                |           |           |        |           |
| TOTAL                               |                                      |                                                                 |                      | \$6,248,928                             | \$5,712,040              | \$0       | \$400,000 | \$0    | \$136,888 |
| PROJECTS FOR FY                     | 2022                                 |                                                                 |                      |                                         |                          |           |           |        |           |
| Jurisdiction                        | Project                              | Termini                                                         | Туре                 | Federal Share                           | TMA                      | Non-Urban | TAP       | Safety | Studies   |
| Biloxi                              | Popps Ferry Raod extension (Phase I) | Pass Road to Coliseum                                           | New                  | \$2,163,200                             | \$2,163,200              |           |           |        |           |
| Biloxi                              | Cedar Lake Road Bridge               | Tchouticabouffa River Bridge                                    | Bridge               | \$560,000                               | \$560,000                |           |           |        |           |
| Long Beach                          | Klondyke Road                        | Commission Road                                                 | Intersection         | \$760,000                               | \$760,000                |           |           |        |           |
| Moss Point                          | Macphelah Road                       | Jefferson Avenue                                                | Intersection         | \$921,000                               |                          | \$921,000 |           |        |           |
| Bay St Louis                        | Beyer St Sidewalks                   | Carroll Ave to Ranch Street                                     | Bike/Ped             | \$280,000                               |                          |           | \$280,000 |        |           |
| Hancock County                      | Lakeshore Road                       | Beach Road to Lower Bay Road                                    | Preservation         | \$480,000                               | \$480,000                |           |           |        |           |
| Harrison County                     | Bethel/Success Road                  | US 49 to Success Road and Bethel Road to Hwy 67                 | Preservation         | \$471,200                               | \$471,200                |           |           |        |           |
| Biloxi                              | Woolmarket Road Sidewalks            | Woolmarket Rd & Lorraine Road                                   | Bike/Ped             | \$880,000                               | \$880,000                |           |           |        |           |
| TOTAL                               |                                      |                                                                 |                      | \$6,515,400                             | \$5,314,400              | \$921,000 | \$280,000 | \$0    | \$0       |
| PROJECTS FOR FY                     | 2023                                 |                                                                 | •                    |                                         |                          |           |           |        |           |
| Jurisdiction                        | Project                              | Termini                                                         | Туре                 | Federal Share                           | TMA                      | Non-Urban | TAP       | Safety | Studies   |
| DIberville                          | Brodie Road                          | at Automall Parkway                                             | Intersection         | \$432,000                               | \$432,000                |           |           |        |           |
| Bay St. Louis                       | Hwy 603                              | I-10 to US 90                                                   | Operations           | \$180,000                               | \$180,000                |           |           |        |           |
| Gautier                             | Martin Bluff Road                    | Gautier-Vancleave Road to Martin Bluff Elementary               | Pathway              | \$720,000                               |                          | \$720,000 |           |        |           |
| Pass Christian                      | North Street Extension               | Menge Avene to Espy Avenue                                      | New                  | \$2,591,038                             | \$2,591,038              |           |           |        |           |
| Jackson County                      | Lemoyne Boulevard                    | McCann Road to 3300 feet east                                   | Sidewalks            | \$262,151                               | \$262,151                |           |           |        |           |
| Long Beach                          | Pineville Road                       | Seal Ave to Railroad Street                                     | Sidewalks            | \$600,000                               | \$600,000                |           |           |        |           |
| TOTAL                               |                                      |                                                                 |                      | \$4,785,189                             | \$4,065,189              | \$720,000 | \$0       | \$0    | \$0       |
| PROJECTS FOR FY                     | 2024                                 | •                                                               |                      | 1. , ,                                  | . , ,                    | , ,       | •         |        |           |
| Jurisdiction                        | Project                              | Termini                                                         | Туре                 | Federal Share                           | TMA                      | Non-Urban | TAP       | Safety | Studies   |
| Gulfport                            | US 49                                | Creosote Road to Turkey Creek                                   | Safety               | \$2,162,720                             | \$2,162,720              |           |           | ,      |           |
| Long Beach                          | 28th Street                          | at Klondyke Road                                                | Intersection         | \$800,000                               | \$800,000                |           |           |        |           |
| Ocean Springs                       | Ocean Springs Road                   | at Groveland Road                                               | Intersection         | \$1,132,430                             | \$1,132,430              |           |           |        |           |
| Diberville                          | Suzanne Drive                        | at Automall Parkway                                             | Intersection         | \$480,000                               | \$480,000                |           |           |        |           |
| Bay St. Louis                       | Old Spanish Trail                    | Seube Street to Main Street                                     | Lighting             | \$600,000                               | \$600,000                |           |           |        |           |
| TOTAL                               |                                      |                                                                 |                      | \$5,175,150                             | \$5,175,150              | \$0       | \$0       | \$0    | \$0       |
| Illustrative                        |                                      |                                                                 |                      | , , , , , , , , , , , , , , , , , , , , | , , ,                    |           |           |        |           |
| Jurisdiction                        | Project                              | Termini                                                         | Type                 | Federal Share                           | TMA                      | Non-Urban | TAP       | Safety | Studies   |
|                                     | Popps Ferry Road                     | Belle St. to Galleria Parkway                                   | New                  | \$2,938,780                             | \$2,938,780              |           |           |        |           |
| D'Iberville                         | 11-1-11-11                           |                                                                 |                      |                                         |                          |           |           |        |           |
| D'Iberville<br>Gulfport             | Airport Road                         | East end of 4-lane to Washington Avenue                         | Capacity             | S147.085                                | 5147.085                 |           |           |        |           |
| D'Iberville<br>Gulfport<br>Gulfport | Airport Road  Dedeaux Road           | East end of 4-lane to Washington Avenue Hwy 605 to Jessica Lane | Capacity<br>Capacity | \$147,085<br>\$3,760,000                | \$147,085<br>\$3,760,000 |           |           |        |           |