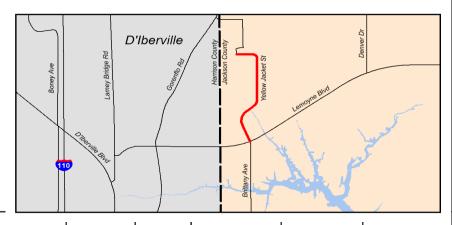

#### PROJECTS FOR FY 2021

| Jurisdiction                        | Project                              | Termini                                                         | Туре                 | Federal Share                           | TMA                      | Non-Urban | TAP       | Safety | Studies   |
|-------------------------------------|--------------------------------------|-----------------------------------------------------------------|----------------------|-----------------------------------------|--------------------------|-----------|-----------|--------|-----------|
| Jackson County                      | Hwy 609 @ Old Fort Bayou Road        | Old Fort Bayou Road intersection                                | Intersection         | \$1,493,640                             | \$1,493,640              |           |           |        |           |
| Gauiter                             | Railroad Crossing Overpass           |                                                                 | Study                | \$56,888                                |                          |           |           |        | \$56,888  |
| Diberville                          | Mallet Road & Lamey Bridge Road      |                                                                 | Study                | \$80,000                                |                          |           |           |        | \$80,000  |
| Ocean Springs                       | Ocean Springs Road                   | US 90 to Culeoka                                                | Reconstruction       | \$2,258,400                             | \$2,258,400              |           |           |        |           |
| Hancock County                      | Washington Street ADA Beach Access   | Washington Street Pier                                          | Bike/Ped             | \$240,000                               |                          |           | \$240,000 |        |           |
| Gulfport                            | Old Hwy 49 Sidewalk                  | Robinson Road to Dedeaux Road                                   | Bike/Ped             | \$160,000                               |                          |           | \$160,000 |        |           |
| Long Beach                          | Pineville Road Sidewalks PH II       | Harper McCaughan to Klondyke Road                               | Bike/Ped             | \$400,000                               | \$400,000                |           |           |        |           |
| Harrison County                     | Landon Road Widening                 | Coleman Road to 34th Street                                     | Capacity             | \$1,360,000                             | \$1,360,000              |           |           |        |           |
| Port at Gulfport                    | Gulfport traffic                     | US 49, 30th Avenue, 28th Street                                 | Operations           | \$200,000                               | \$200,000                |           |           |        |           |
| TOTAL                               |                                      |                                                                 |                      | \$6,248,928                             | \$5,712,040              | \$0       | \$400,000 | \$0    | \$136,888 |
| PROJECTS FOR FY                     | 2022                                 |                                                                 |                      |                                         |                          |           |           |        |           |
| Jurisdiction                        | Project                              | Termini                                                         | Туре                 | Federal Share                           | TMA                      | Non-Urban | TAP       | Safety | Studies   |
| Biloxi                              | Popps Ferry Raod extension (Phase I) | Pass Road to Coliseum                                           | New                  | \$2,163,200                             | \$2,163,200              |           |           |        |           |
| Biloxi                              | Cedar Lake Road Bridge               | Tchouticabouffa River Bridge                                    | Bridge               | \$560,000                               | \$560,000                |           |           |        |           |
| Long Beach                          | Klondyke Road                        | Commission Road                                                 | Intersection         | \$760,000                               | \$760,000                |           |           |        |           |
| Moss Point                          | Macphelah Road                       | Jefferson Avenue                                                | Intersection         | \$921,000                               |                          | \$921,000 |           |        |           |
| Bay St Louis                        | Beyer St Sidewalks                   | Carroll Ave to Ranch Street                                     | Bike/Ped             | \$280,000                               |                          |           | \$280,000 |        |           |
| Hancock County                      | Lakeshore Road                       | Beach Road to Lower Bay Road                                    | Preservation         | \$480,000                               | \$480,000                |           |           |        |           |
| Harrison County                     | Bethel/Success Road                  | US 49 to Success Road and Bethel Road to Hwy 67                 | Preservation         | \$471,200                               | \$471,200                |           |           |        |           |
| Biloxi                              | Woolmarket Road Sidewalks            | Woolmarket Rd & Lorraine Road                                   | Bike/Ped             | \$880,000                               | \$880,000                |           |           |        |           |
| TOTAL                               |                                      |                                                                 |                      | \$6,515,400                             | \$5,314,400              | \$921,000 | \$280,000 | \$0    | \$0       |
| PROJECTS FOR FY                     | 2023                                 |                                                                 | •                    |                                         |                          |           |           |        |           |
| Jurisdiction                        | Project                              | Termini                                                         | Туре                 | Federal Share                           | TMA                      | Non-Urban | TAP       | Safety | Studies   |
| DIberville                          | Brodie Road                          | at Automall Parkway                                             | Intersection         | \$432,000                               | \$432,000                |           |           |        |           |
| Bay St. Louis                       | Hwy 603                              | I-10 to US 90                                                   | Operations           | \$180,000                               | \$180,000                |           |           |        |           |
| Gautier                             | Martin Bluff Road                    | Gautier-Vancleave Road to Martin Bluff Elementary               | Pathway              | \$720,000                               |                          | \$720,000 |           |        |           |
| Pass Christian                      | North Street Extension               | Menge Avene to Espy Avenue                                      | New                  | \$2,591,038                             | \$2,591,038              |           |           |        |           |
| Jackson County                      | Lemoyne Boulevard                    | McCann Road to 3300 feet east                                   | Sidewalks            | \$262,151                               | \$262,151                |           |           |        |           |
| Long Beach                          | Pineville Road                       | Seal Ave to Railroad Street                                     | Sidewalks            | \$600,000                               | \$600,000                |           |           |        |           |
| TOTAL                               |                                      |                                                                 |                      | \$4,785,189                             | \$4,065,189              | \$720,000 | \$0       | \$0    | \$0       |
| PROJECTS FOR FY                     | 2024                                 | •                                                               |                      | 1. , ,                                  | . , ,                    | , ,       | •         |        |           |
| Jurisdiction                        | Project                              | Termini                                                         | Туре                 | Federal Share                           | TMA                      | Non-Urban | TAP       | Safety | Studies   |
| Gulfport                            | US 49                                | Creosote Road to Turkey Creek                                   | Safety               | \$2,162,720                             | \$2,162,720              |           |           | ,      |           |
| Long Beach                          | 28th Street                          | at Klondyke Road                                                | Intersection         | \$800,000                               | \$800,000                |           |           |        |           |
| Ocean Springs                       | Ocean Springs Road                   | at Groveland Road                                               | Intersection         | \$1,132,430                             | \$1,132,430              |           |           |        |           |
| Diberville                          | Suzanne Drive                        | at Automall Parkway                                             | Intersection         | \$480,000                               | \$480,000                |           |           |        |           |
| Bay St. Louis                       | Old Spanish Trail                    | Seube Street to Main Street                                     | Lighting             | \$600,000                               | \$600,000                |           |           |        |           |
| TOTAL                               |                                      |                                                                 |                      | \$5,175,150                             | \$5,175,150              | \$0       | \$0       | \$0    | \$0       |
| Illustrative                        |                                      |                                                                 |                      | , , , , , , , , , , , , , , , , , , , , | , , ,                    |           |           |        |           |
| Jurisdiction                        | Project                              | Termini                                                         | Type                 | Federal Share                           | TMA                      | Non-Urban | TAP       | Safety | Studies   |
|                                     | Popps Ferry Road                     | Belle St. to Galleria Parkway                                   | New                  | \$2,938,780                             | \$2,938,780              |           |           |        |           |
| D'Iberville                         | 11-1-11-11                           |                                                                 |                      |                                         |                          |           |           |        |           |
| D'Iberville<br>Gulfport             | Airport Road                         | East end of 4-lane to Washington Avenue                         | Capacity             | S147.085                                | 5147.085                 |           |           |        |           |
| D'Iberville<br>Gulfport<br>Gulfport | Airport Road  Dedeaux Road           | East end of 4-lane to Washington Avenue Hwy 605 to Jessica Lane | Capacity<br>Capacity | \$147,085<br>\$3,760,000                | \$147,085<br>\$3,760,000 |           |           |        |           |