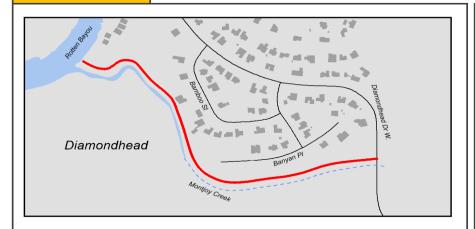

| County                 | Hancock                                            | Agency       | Diamondhead                      |                            |  |  |
|------------------------|----------------------------------------------------|--------------|----------------------------------|----------------------------|--|--|
| Improvement Type       | Bicycle/Pedestrian                                 |              | Route                            | Montjoy Creek Nature Trail |  |  |
| <b>Project Termini</b> | Diamondhead Dr. to Rotten Bayou                    |              |                                  |                            |  |  |
|                        |                                                    |              |                                  |                            |  |  |
| Project Description    | Construct a new multiuse pathway along Montjoy Cre | eek to Rotte | n Bayou at end of Devil's Elbow. |                            |  |  |