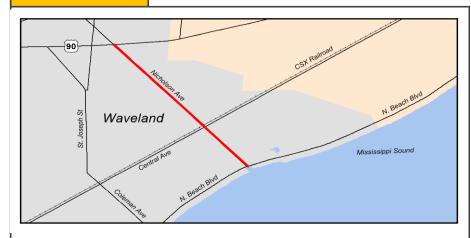

| County              | Hancock                                              | Agency        | Waveland                         |                  |  |  |
|---------------------|------------------------------------------------------|---------------|----------------------------------|------------------|--|--|
| Improvement Type    | Reconstruction                                       |               | Route                            | Nicholson Avenue |  |  |
| Project Termini     | Hwy 90 to South Beach Boulevard (1.5 miles)          |               |                                  |                  |  |  |
| Project Description | Resurfacing and restriping roadway to include widene | d shoulders f | or bicycle and pedestrian access |                  |  |  |

| FY             | Source | Phase | Federal   | Match     | Total       |
|----------------|--------|-------|-----------|-----------|-------------|
| 2019           | TMA    | CON   | \$800,000 | \$200,000 | \$1,000,000 |
|                |        |       |           |           |             |
|                |        |       |           |           |             |
|                |        |       |           |           |             |
|                |        |       |           |           |             |
|                |        |       |           |           |             |
|                |        |       |           |           |             |
| Project Totals |        |       | \$800,000 | \$200,000 | \$1,000,000 |