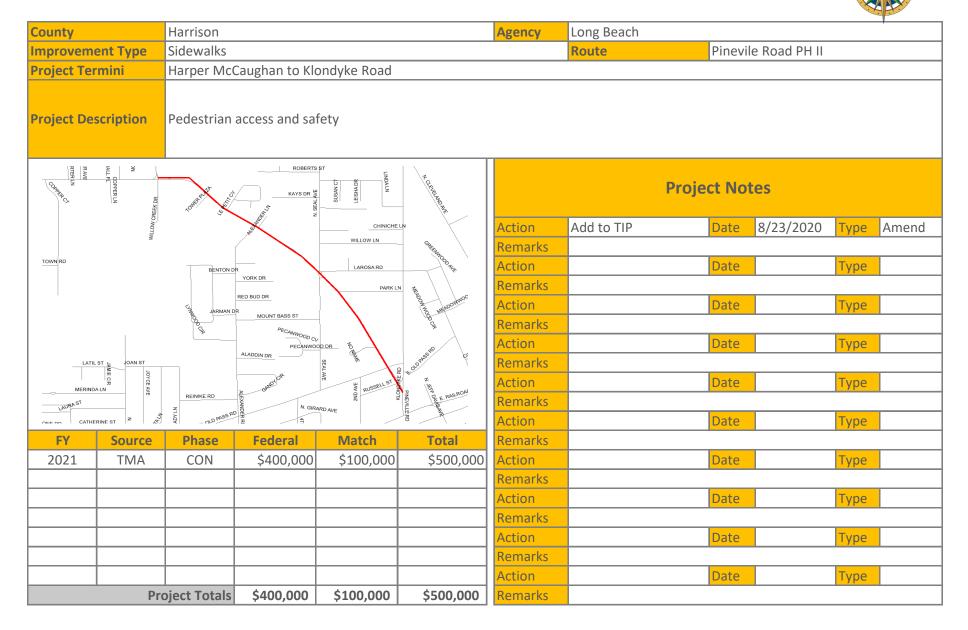

#### PROJECTS FOR FY 2021

| Jurisdiction                        | Project                              | Termini                                                         | Туре                 | Federal Share                           | TMA                      | Non-Urban | TAP       | Safety | Studies   |
|-------------------------------------|--------------------------------------|-----------------------------------------------------------------|----------------------|-----------------------------------------|--------------------------|-----------|-----------|--------|-----------|
| Jackson County                      | Hwy 609 @ Old Fort Bayou Road        | Old Fort Bayou Road intersection                                | Intersection         | \$1,493,640                             | \$1,493,640              |           |           |        |           |
| Gauiter                             | Railroad Crossing Overpass           |                                                                 | Study                | \$56,888                                |                          |           |           |        | \$56,888  |
| Diberville                          | Mallet Road & Lamey Bridge Road      |                                                                 | Study                | \$80,000                                |                          |           |           |        | \$80,000  |
| Ocean Springs                       | Ocean Springs Road                   | US 90 to Culeoka                                                | Reconstruction       | \$2,258,400                             | \$2,258,400              |           |           |        |           |
| Hancock County                      | Washington Street ADA Beach Access   | Washington Street Pier                                          | Bike/Ped             | \$240,000                               |                          |           | \$240,000 |        |           |
| Gulfport                            | Old Hwy 49 Sidewalk                  | Robinson Road to Dedeaux Road                                   | Bike/Ped             | \$160,000                               |                          |           | \$160,000 |        |           |
| Long Beach                          | Pineville Road Sidewalks PH II       | Harper McCaughan to Klondyke Road                               | Bike/Ped             | \$400,000                               | \$400,000                |           |           |        |           |
| Harrison County                     | Landon Road Widening                 | Coleman Road to 34th Street                                     | Capacity             | \$1,360,000                             | \$1,360,000              |           |           |        |           |
| Port at Gulfport                    | Gulfport traffic                     | US 49, 30th Avenue, 28th Street                                 | Operations           | \$200,000                               | \$200,000                |           |           |        |           |
| TOTAL                               |                                      |                                                                 |                      | \$6,248,928                             | \$5,712,040              | \$0       | \$400,000 | \$0    | \$136,888 |
| PROJECTS FOR FY                     | 2022                                 |                                                                 |                      |                                         |                          |           |           |        |           |
| Jurisdiction                        | Project                              | Termini                                                         | Туре                 | Federal Share                           | TMA                      | Non-Urban | TAP       | Safety | Studies   |
| Biloxi                              | Popps Ferry Raod extension (Phase I) | Pass Road to Coliseum                                           | New                  | \$2,163,200                             | \$2,163,200              |           |           |        |           |
| Biloxi                              | Cedar Lake Road Bridge               | Tchouticabouffa River Bridge                                    | Bridge               | \$560,000                               | \$560,000                |           |           |        |           |
| Long Beach                          | Klondyke Road                        | Commission Road                                                 | Intersection         | \$760,000                               | \$760,000                |           |           |        |           |
| Moss Point                          | Macphelah Road                       | Jefferson Avenue                                                | Intersection         | \$921,000                               |                          | \$921,000 |           |        |           |
| Bay St Louis                        | Beyer St Sidewalks                   | Carroll Ave to Ranch Street                                     | Bike/Ped             | \$280,000                               |                          |           | \$280,000 |        |           |
| Hancock County                      | Lakeshore Road                       | Beach Road to Lower Bay Road                                    | Preservation         | \$480,000                               | \$480,000                |           |           |        |           |
| Harrison County                     | Bethel/Success Road                  | US 49 to Success Road and Bethel Road to Hwy 67                 | Preservation         | \$471,200                               | \$471,200                |           |           |        |           |
| Biloxi                              | Woolmarket Road Sidewalks            | Woolmarket Rd & Lorraine Road                                   | Bike/Ped             | \$880,000                               | \$880,000                |           |           |        |           |
| TOTAL                               |                                      |                                                                 |                      | \$6,515,400                             | \$5,314,400              | \$921,000 | \$280,000 | \$0    | \$0       |
| PROJECTS FOR FY                     | 2023                                 |                                                                 | •                    |                                         |                          |           |           |        |           |
| Jurisdiction                        | Project                              | Termini                                                         | Туре                 | Federal Share                           | TMA                      | Non-Urban | TAP       | Safety | Studies   |
| DIberville                          | Brodie Road                          | at Automall Parkway                                             | Intersection         | \$432,000                               | \$432,000                |           |           |        |           |
| Bay St. Louis                       | Hwy 603                              | I-10 to US 90                                                   | Operations           | \$180,000                               | \$180,000                |           |           |        |           |
| Gautier                             | Martin Bluff Road                    | Gautier-Vancleave Road to Martin Bluff Elementary               | Pathway              | \$720,000                               |                          | \$720,000 |           |        |           |
| Pass Christian                      | North Street Extension               | Menge Avene to Espy Avenue                                      | New                  | \$2,591,038                             | \$2,591,038              |           |           |        |           |
| Jackson County                      | Lemoyne Boulevard                    | McCann Road to 3300 feet east                                   | Sidewalks            | \$262,151                               | \$262,151                |           |           |        |           |
| Long Beach                          | Pineville Road                       | Seal Ave to Railroad Street                                     | Sidewalks            | \$600,000                               | \$600,000                |           |           |        |           |
| TOTAL                               |                                      |                                                                 |                      | \$4,785,189                             | \$4,065,189              | \$720,000 | \$0       | \$0    | \$0       |
| PROJECTS FOR FY                     | 2024                                 | •                                                               |                      | 1. , ,                                  | . , ,                    | , ,       | •         |        |           |
| Jurisdiction                        | Project                              | Termini                                                         | Туре                 | Federal Share                           | TMA                      | Non-Urban | TAP       | Safety | Studies   |
| Gulfport                            | US 49                                | Creosote Road to Turkey Creek                                   | Safety               | \$2,162,720                             | \$2,162,720              |           |           | ,      |           |
| Long Beach                          | 28th Street                          | at Klondyke Road                                                | Intersection         | \$800,000                               | \$800,000                |           |           |        |           |
| Ocean Springs                       | Ocean Springs Road                   | at Groveland Road                                               | Intersection         | \$1,132,430                             | \$1,132,430              |           |           |        |           |
| Diberville                          | Suzanne Drive                        | at Automall Parkway                                             | Intersection         | \$480,000                               | \$480,000                |           |           |        |           |
| Bay St. Louis                       | Old Spanish Trail                    | Seube Street to Main Street                                     | Lighting             | \$600,000                               | \$600,000                |           |           |        |           |
| TOTAL                               |                                      |                                                                 |                      | \$5,175,150                             | \$5,175,150              | \$0       | \$0       | \$0    | \$0       |
| Illustrative                        |                                      |                                                                 |                      | , , , , , , , , , , , , , , , , , , , , | , , ,                    |           |           |        |           |
| Jurisdiction                        | Project                              | Termini                                                         | Type                 | Federal Share                           | TMA                      | Non-Urban | TAP       | Safety | Studies   |
|                                     | Popps Ferry Road                     | Belle St. to Galleria Parkway                                   | New                  | \$2,938,780                             | \$2,938,780              |           |           |        |           |
| D'Iberville                         | 11-1-11-11                           |                                                                 |                      |                                         |                          |           |           |        |           |
| D'Iberville<br>Gulfport             | Airport Road                         | East end of 4-lane to Washington Avenue                         | Capacity             | S147.085                                | 5147.085                 |           |           |        |           |
| D'Iberville<br>Gulfport<br>Gulfport | Airport Road  Dedeaux Road           | East end of 4-lane to Washington Avenue Hwy 605 to Jessica Lane | Capacity<br>Capacity | \$147,085<br>\$3,760,000                | \$147,085<br>\$3,760,000 |           |           |        |           |