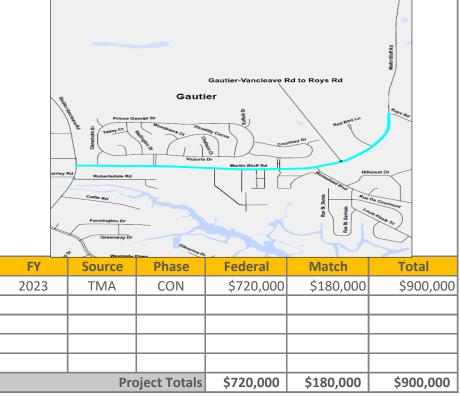

#### PROJECTS FOR FY 2021

| Jurisdiction                        | Project                              | Termini                                                         | Туре                 | Federal Share                           | TMA                      | Non-Urban | TAP       | Safety | Studies   |
|-------------------------------------|--------------------------------------|-----------------------------------------------------------------|----------------------|-----------------------------------------|--------------------------|-----------|-----------|--------|-----------|
| Jackson County                      | Hwy 609 @ Old Fort Bayou Road        | Old Fort Bayou Road intersection                                | Intersection         | \$1,493,640                             | \$1,493,640              |           |           |        |           |
| Gauiter                             | Railroad Crossing Overpass           |                                                                 | Study                | \$56,888                                |                          |           |           |        | \$56,888  |
| Diberville                          | Mallet Road & Lamey Bridge Road      |                                                                 | Study                | \$80,000                                |                          |           |           |        | \$80,000  |
| Ocean Springs                       | Ocean Springs Road                   | US 90 to Culeoka                                                | Reconstruction       | \$2,258,400                             | \$2,258,400              |           |           |        |           |
| Hancock County                      | Washington Street ADA Beach Access   | Washington Street Pier                                          | Bike/Ped             | \$240,000                               |                          |           | \$240,000 |        |           |
| Gulfport                            | Old Hwy 49 Sidewalk                  | Robinson Road to Dedeaux Road                                   | Bike/Ped             | \$160,000                               |                          |           | \$160,000 |        |           |
| Long Beach                          | Pineville Road Sidewalks PH II       | Harper McCaughan to Klondyke Road                               | Bike/Ped             | \$400,000                               | \$400,000                |           |           |        |           |
| Harrison County                     | Landon Road Widening                 | Coleman Road to 34th Street                                     | Capacity             | \$1,360,000                             | \$1,360,000              |           |           |        |           |
| Port at Gulfport                    | Gulfport traffic                     | US 49, 30th Avenue, 28th Street                                 | Operations           | \$200,000                               | \$200,000                |           |           |        |           |
| TOTAL                               |                                      |                                                                 |                      | \$6,248,928                             | \$5,712,040              | \$0       | \$400,000 | \$0    | \$136,888 |
| PROJECTS FOR FY                     | 2022                                 |                                                                 |                      |                                         |                          |           |           |        |           |
| Jurisdiction                        | Project                              | Termini                                                         | Туре                 | Federal Share                           | TMA                      | Non-Urban | TAP       | Safety | Studies   |
| Biloxi                              | Popps Ferry Raod extension (Phase I) | Pass Road to Coliseum                                           | New                  | \$2,163,200                             | \$2,163,200              |           |           |        |           |
| Biloxi                              | Cedar Lake Road Bridge               | Tchouticabouffa River Bridge                                    | Bridge               | \$560,000                               | \$560,000                |           |           |        |           |
| Long Beach                          | Klondyke Road                        | Commission Road                                                 | Intersection         | \$760,000                               | \$760,000                |           |           |        |           |
| Moss Point                          | Macphelah Road                       | Jefferson Avenue                                                | Intersection         | \$921,000                               |                          | \$921,000 |           |        |           |
| Bay St Louis                        | Beyer St Sidewalks                   | Carroll Ave to Ranch Street                                     | Bike/Ped             | \$280,000                               |                          |           | \$280,000 |        |           |
| Hancock County                      | Lakeshore Road                       | Beach Road to Lower Bay Road                                    | Preservation         | \$480,000                               | \$480,000                |           |           |        |           |
| Harrison County                     | Bethel/Success Road                  | US 49 to Success Road and Bethel Road to Hwy 67                 | Preservation         | \$471,200                               | \$471,200                |           |           |        |           |
| Biloxi                              | Woolmarket Road Sidewalks            | Woolmarket Rd & Lorraine Road                                   | Bike/Ped             | \$880,000                               | \$880,000                |           |           |        |           |
| TOTAL                               |                                      |                                                                 |                      | \$6,515,400                             | \$5,314,400              | \$921,000 | \$280,000 | \$0    | \$0       |
| PROJECTS FOR FY                     | 2023                                 |                                                                 | •                    |                                         |                          |           |           |        |           |
| Jurisdiction                        | Project                              | Termini                                                         | Туре                 | Federal Share                           | TMA                      | Non-Urban | TAP       | Safety | Studies   |
| DIberville                          | Brodie Road                          | at Automall Parkway                                             | Intersection         | \$432,000                               | \$432,000                |           |           |        |           |
| Bay St. Louis                       | Hwy 603                              | I-10 to US 90                                                   | Operations           | \$180,000                               | \$180,000                |           |           |        |           |
| Gautier                             | Martin Bluff Road                    | Gautier-Vancleave Road to Martin Bluff Elementary               | Pathway              | \$720,000                               |                          | \$720,000 |           |        |           |
| Pass Christian                      | North Street Extension               | Menge Avene to Espy Avenue                                      | New                  | \$2,591,038                             | \$2,591,038              |           |           |        |           |
| Jackson County                      | Lemoyne Boulevard                    | McCann Road to 3300 feet east                                   | Sidewalks            | \$262,151                               | \$262,151                |           |           |        |           |
| Long Beach                          | Pineville Road                       | Seal Ave to Railroad Street                                     | Sidewalks            | \$600,000                               | \$600,000                |           |           |        |           |
| TOTAL                               |                                      |                                                                 |                      | \$4,785,189                             | \$4,065,189              | \$720,000 | \$0       | \$0    | \$0       |
| PROJECTS FOR FY                     | 2024                                 | •                                                               |                      | 1. , ,                                  | . , ,                    | , ,       | •         |        |           |
| Jurisdiction                        | Project                              | Termini                                                         | Туре                 | Federal Share                           | TMA                      | Non-Urban | TAP       | Safety | Studies   |
| Gulfport                            | US 49                                | Creosote Road to Turkey Creek                                   | Safety               | \$2,162,720                             | \$2,162,720              |           |           | ,      |           |
| Long Beach                          | 28th Street                          | at Klondyke Road                                                | Intersection         | \$800,000                               | \$800,000                |           |           |        |           |
| Ocean Springs                       | Ocean Springs Road                   | at Groveland Road                                               | Intersection         | \$1,132,430                             | \$1,132,430              |           |           |        |           |
| Diberville                          | Suzanne Drive                        | at Automall Parkway                                             | Intersection         | \$480,000                               | \$480,000                |           |           |        |           |
| Bay St. Louis                       | Old Spanish Trail                    | Seube Street to Main Street                                     | Lighting             | \$600,000                               | \$600,000                |           |           |        |           |
| TOTAL                               |                                      |                                                                 |                      | \$5,175,150                             | \$5,175,150              | \$0       | \$0       | \$0    | \$0       |
| Illustrative                        |                                      |                                                                 |                      | , , , , , , , , , , , , , , , , , , , , | , , ,                    |           |           |        |           |
| Jurisdiction                        | Project                              | Termini                                                         | Type                 | Federal Share                           | TMA                      | Non-Urban | TAP       | Safety | Studies   |
|                                     | Popps Ferry Road                     | Belle St. to Galleria Parkway                                   | New                  | \$2,938,780                             | \$2,938,780              |           |           |        |           |
| D'Iberville                         | 11-1-11-11                           |                                                                 |                      |                                         |                          |           |           |        |           |
| D'Iberville<br>Gulfport             | Airport Road                         | East end of 4-lane to Washington Avenue                         | Capacity             | S147.085                                | 5147.085                 |           |           |        |           |
| D'Iberville<br>Gulfport<br>Gulfport | Airport Road  Dedeaux Road           | East end of 4-lane to Washington Avenue Hwy 605 to Jessica Lane | Capacity<br>Capacity | \$147,085<br>\$3,760,000                | \$147,085<br>\$3,760,000 |           |           |        |           |