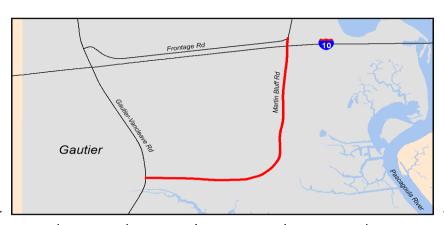

#### PROJECTS FOR FY 2021

| Jurisdiction                        | Project                              | Termini                                                         | Туре                 | Federal Share                           | TMA                      | Non-Urban | TAP       | Safety | Studies   |
|-------------------------------------|--------------------------------------|-----------------------------------------------------------------|----------------------|-----------------------------------------|--------------------------|-----------|-----------|--------|-----------|
| Jackson County                      | Hwy 609 @ Old Fort Bayou Road        | Old Fort Bayou Road intersection                                | Intersection         | \$1,493,640                             | \$1,493,640              |           |           |        |           |
| Gauiter                             | Railroad Crossing Overpass           |                                                                 | Study                | \$56,888                                |                          |           |           |        | \$56,888  |
| Diberville                          | Mallet Road & Lamey Bridge Road      |                                                                 | Study                | \$80,000                                |                          |           |           |        | \$80,000  |
| Ocean Springs                       | Ocean Springs Road                   | US 90 to Culeoka                                                | Reconstruction       | \$2,258,400                             | \$2,258,400              |           |           |        |           |
| Hancock County                      | Washington Street ADA Beach Access   | Washington Street Pier                                          | Bike/Ped             | \$240,000                               |                          |           | \$240,000 |        |           |
| Gulfport                            | Old Hwy 49 Sidewalk                  | Robinson Road to Dedeaux Road                                   | Bike/Ped             | \$160,000                               |                          |           | \$160,000 |        |           |
| Long Beach                          | Pineville Road Sidewalks PH II       | Harper McCaughan to Klondyke Road                               | Bike/Ped             | \$400,000                               | \$400,000                |           |           |        |           |
| Harrison County                     | Landon Road Widening                 | Coleman Road to 34th Street                                     | Capacity             | \$1,360,000                             | \$1,360,000              |           |           |        |           |
| Port at Gulfport                    | Gulfport traffic                     | US 49, 30th Avenue, 28th Street                                 | Operations           | \$200,000                               | \$200,000                |           |           |        |           |
| TOTAL                               |                                      |                                                                 |                      | \$6,248,928                             | \$5,712,040              | \$0       | \$400,000 | \$0    | \$136,888 |
| PROJECTS FOR FY                     | 2022                                 |                                                                 |                      |                                         |                          |           |           |        |           |
| Jurisdiction                        | Project                              | Termini                                                         | Туре                 | Federal Share                           | TMA                      | Non-Urban | TAP       | Safety | Studies   |
| Biloxi                              | Popps Ferry Raod extension (Phase I) | Pass Road to Coliseum                                           | New                  | \$2,163,200                             | \$2,163,200              |           |           |        |           |
| Biloxi                              | Cedar Lake Road Bridge               | Tchouticabouffa River Bridge                                    | Bridge               | \$560,000                               | \$560,000                |           |           |        |           |
| Long Beach                          | Klondyke Road                        | Commission Road                                                 | Intersection         | \$760,000                               | \$760,000                |           |           |        |           |
| Moss Point                          | Macphelah Road                       | Jefferson Avenue                                                | Intersection         | \$921,000                               |                          | \$921,000 |           |        |           |
| Bay St Louis                        | Beyer St Sidewalks                   | Carroll Ave to Ranch Street                                     | Bike/Ped             | \$280,000                               |                          |           | \$280,000 |        |           |
| Hancock County                      | Lakeshore Road                       | Beach Road to Lower Bay Road                                    | Preservation         | \$480,000                               | \$480,000                |           |           |        |           |
| Harrison County                     | Bethel/Success Road                  | US 49 to Success Road and Bethel Road to Hwy 67                 | Preservation         | \$471,200                               | \$471,200                |           |           |        |           |
| Biloxi                              | Woolmarket Road Sidewalks            | Woolmarket Rd & Lorraine Road                                   | Bike/Ped             | \$880,000                               | \$880,000                |           |           |        |           |
| TOTAL                               |                                      |                                                                 |                      | \$6,515,400                             | \$5,314,400              | \$921,000 | \$280,000 | \$0    | \$0       |
| PROJECTS FOR FY                     | 2023                                 |                                                                 | •                    |                                         |                          |           |           |        |           |
| Jurisdiction                        | Project                              | Termini                                                         | Туре                 | Federal Share                           | TMA                      | Non-Urban | TAP       | Safety | Studies   |
| DIberville                          | Brodie Road                          | at Automall Parkway                                             | Intersection         | \$432,000                               | \$432,000                |           |           |        |           |
| Bay St. Louis                       | Hwy 603                              | I-10 to US 90                                                   | Operations           | \$180,000                               | \$180,000                |           |           |        |           |
| Gautier                             | Martin Bluff Road                    | Gautier-Vancleave Road to Martin Bluff Elementary               | Pathway              | \$720,000                               |                          | \$720,000 |           |        |           |
| Pass Christian                      | North Street Extension               | Menge Avene to Espy Avenue                                      | New                  | \$2,591,038                             | \$2,591,038              |           |           |        |           |
| Jackson County                      | Lemoyne Boulevard                    | McCann Road to 3300 feet east                                   | Sidewalks            | \$262,151                               | \$262,151                |           |           |        |           |
| Long Beach                          | Pineville Road                       | Seal Ave to Railroad Street                                     | Sidewalks            | \$600,000                               | \$600,000                |           |           |        |           |
| TOTAL                               |                                      |                                                                 |                      | \$4,785,189                             | \$4,065,189              | \$720,000 | \$0       | \$0    | \$0       |
| PROJECTS FOR FY                     | 2024                                 | •                                                               |                      | 1. , ,                                  | . , ,                    | , ,       | •         |        |           |
| Jurisdiction                        | Project                              | Termini                                                         | Туре                 | Federal Share                           | TMA                      | Non-Urban | TAP       | Safety | Studies   |
| Gulfport                            | US 49                                | Creosote Road to Turkey Creek                                   | Safety               | \$2,162,720                             | \$2,162,720              |           |           | ,      |           |
| Long Beach                          | 28th Street                          | at Klondyke Road                                                | Intersection         | \$800,000                               | \$800,000                |           |           |        |           |
| Ocean Springs                       | Ocean Springs Road                   | at Groveland Road                                               | Intersection         | \$1,132,430                             | \$1,132,430              |           |           |        |           |
| Diberville                          | Suzanne Drive                        | at Automall Parkway                                             | Intersection         | \$480,000                               | \$480,000                |           |           |        |           |
| Bay St. Louis                       | Old Spanish Trail                    | Seube Street to Main Street                                     | Lighting             | \$600,000                               | \$600,000                |           |           |        |           |
| TOTAL                               |                                      |                                                                 |                      | \$5,175,150                             | \$5,175,150              | \$0       | \$0       | \$0    | \$0       |
| Illustrative                        |                                      |                                                                 |                      | , , , , , , , , , , , , , , , , , , , , | , , ,                    |           |           |        |           |
| Jurisdiction                        | Project                              | Termini                                                         | Type                 | Federal Share                           | TMA                      | Non-Urban | TAP       | Safety | Studies   |
|                                     | Popps Ferry Road                     | Belle St. to Galleria Parkway                                   | New                  | \$2,938,780                             | \$2,938,780              |           |           |        |           |
| D'Iberville                         | 11-1-11-11                           |                                                                 |                      |                                         |                          |           |           |        |           |
| D'Iberville<br>Gulfport             | Airport Road                         | East end of 4-lane to Washington Avenue                         | Capacity             | S147.085                                | 5147.085                 |           |           |        |           |
| D'Iberville<br>Gulfport<br>Gulfport | Airport Road  Dedeaux Road           | East end of 4-lane to Washington Avenue Hwy 605 to Jessica Lane | Capacity<br>Capacity | \$147,085<br>\$3,760,000                | \$147,085<br>\$3,760,000 |           |           |        |           |