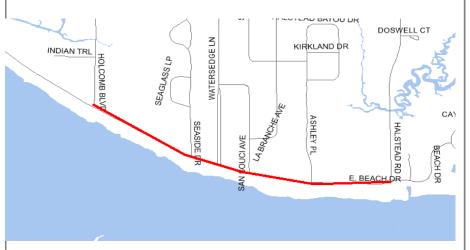

| County                     | Hancock                                                                                                 | Agency | Hancock County |                   |  |  |  |
|----------------------------|---------------------------------------------------------------------------------------------------------|--------|----------------|-------------------|--|--|--|
| Improvement Type           | Bicycle/Pedestrian                                                                                      |        | Route          | Washington Street |  |  |  |
| <b>Project Termini</b>     | Around Beach Blvd. Public Access Facilities                                                             |        |                |                   |  |  |  |
|                            |                                                                                                         |        |                |                   |  |  |  |
| <b>Project Description</b> | improve sidewalk connectivity, add ramps where needed, construct beach pier accessible for wheelchairs. |        |                |                   |  |  |  |

| Fiscal Yr      | Source | Phase | Federal   | Match    | Total     |
|----------------|--------|-------|-----------|----------|-----------|
| 2021           | TAP    | CON   | \$240,000 | \$60,000 | \$300,000 |
|                |        |       |           |          |           |
|                |        |       |           |          |           |
|                |        |       |           |          |           |
|                |        |       |           |          |           |
|                |        |       |           |          |           |
|                |        |       |           |          |           |
| Project Totals |        |       | \$240,000 | \$60,000 | \$300,000 |