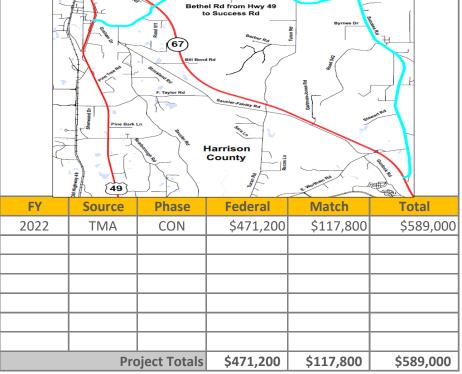

#### PROJECTS FOR FY 2021

| Jurisdiction                        | Project                              | Termini                                                         | Туре                 | Federal Share                           | TMA                      | Non-Urban | TAP       | Safety | Studies   |
|-------------------------------------|--------------------------------------|-----------------------------------------------------------------|----------------------|-----------------------------------------|--------------------------|-----------|-----------|--------|-----------|
| Jackson County                      | Hwy 609 @ Old Fort Bayou Road        | Old Fort Bayou Road intersection                                | Intersection         | \$1,493,640                             | \$1,493,640              |           |           |        |           |
| Gauiter                             | Railroad Crossing Overpass           |                                                                 | Study                | \$56,888                                |                          |           |           |        | \$56,888  |
| Diberville                          | Mallet Road & Lamey Bridge Road      |                                                                 | Study                | \$80,000                                |                          |           |           |        | \$80,000  |
| Ocean Springs                       | Ocean Springs Road                   | US 90 to Culeoka                                                | Reconstruction       | \$2,258,400                             | \$2,258,400              |           |           |        |           |
| Hancock County                      | Washington Street ADA Beach Access   | Washington Street Pier                                          | Bike/Ped             | \$240,000                               |                          |           | \$240,000 |        |           |
| Gulfport                            | Old Hwy 49 Sidewalk                  | Robinson Road to Dedeaux Road                                   | Bike/Ped             | \$160,000                               |                          |           | \$160,000 |        |           |
| Long Beach                          | Pineville Road Sidewalks PH II       | Harper McCaughan to Klondyke Road                               | Bike/Ped             | \$400,000                               | \$400,000                |           |           |        |           |
| Harrison County                     | Landon Road Widening                 | Coleman Road to 34th Street                                     | Capacity             | \$1,360,000                             | \$1,360,000              |           |           |        |           |
| Port at Gulfport                    | Gulfport traffic                     | US 49, 30th Avenue, 28th Street                                 | Operations           | \$200,000                               | \$200,000                |           |           |        |           |
| TOTAL                               |                                      |                                                                 |                      | \$6,248,928                             | \$5,712,040              | \$0       | \$400,000 | \$0    | \$136,888 |
| PROJECTS FOR FY                     | 2022                                 |                                                                 |                      |                                         |                          |           |           |        |           |
| Jurisdiction                        | Project                              | Termini                                                         | Туре                 | Federal Share                           | TMA                      | Non-Urban | TAP       | Safety | Studies   |
| Biloxi                              | Popps Ferry Raod extension (Phase I) | Pass Road to Coliseum                                           | New                  | \$2,163,200                             | \$2,163,200              |           |           |        |           |
| Biloxi                              | Cedar Lake Road Bridge               | Tchouticabouffa River Bridge                                    | Bridge               | \$560,000                               | \$560,000                |           |           |        |           |
| Long Beach                          | Klondyke Road                        | Commission Road                                                 | Intersection         | \$760,000                               | \$760,000                |           |           |        |           |
| Moss Point                          | Macphelah Road                       | Jefferson Avenue                                                | Intersection         | \$921,000                               |                          | \$921,000 |           |        |           |
| Bay St Louis                        | Beyer St Sidewalks                   | Carroll Ave to Ranch Street                                     | Bike/Ped             | \$280,000                               |                          |           | \$280,000 |        |           |
| Hancock County                      | Lakeshore Road                       | Beach Road to Lower Bay Road                                    | Preservation         | \$480,000                               | \$480,000                |           |           |        |           |
| Harrison County                     | Bethel/Success Road                  | US 49 to Success Road and Bethel Road to Hwy 67                 | Preservation         | \$471,200                               | \$471,200                |           |           |        |           |
| Biloxi                              | Woolmarket Road Sidewalks            | Woolmarket Rd & Lorraine Road                                   | Bike/Ped             | \$880,000                               | \$880,000                |           |           |        |           |
| TOTAL                               |                                      |                                                                 |                      | \$6,515,400                             | \$5,314,400              | \$921,000 | \$280,000 | \$0    | \$0       |
| PROJECTS FOR FY                     | 2023                                 |                                                                 | •                    |                                         |                          |           |           |        |           |
| Jurisdiction                        | Project                              | Termini                                                         | Туре                 | Federal Share                           | TMA                      | Non-Urban | TAP       | Safety | Studies   |
| DIberville                          | Brodie Road                          | at Automall Parkway                                             | Intersection         | \$432,000                               | \$432,000                |           |           |        |           |
| Bay St. Louis                       | Hwy 603                              | I-10 to US 90                                                   | Operations           | \$180,000                               | \$180,000                |           |           |        |           |
| Gautier                             | Martin Bluff Road                    | Gautier-Vancleave Road to Martin Bluff Elementary               | Pathway              | \$720,000                               |                          | \$720,000 |           |        |           |
| Pass Christian                      | North Street Extension               | Menge Avene to Espy Avenue                                      | New                  | \$2,591,038                             | \$2,591,038              |           |           |        |           |
| Jackson County                      | Lemoyne Boulevard                    | McCann Road to 3300 feet east                                   | Sidewalks            | \$262,151                               | \$262,151                |           |           |        |           |
| Long Beach                          | Pineville Road                       | Seal Ave to Railroad Street                                     | Sidewalks            | \$600,000                               | \$600,000                |           |           |        |           |
| TOTAL                               |                                      |                                                                 |                      | \$4,785,189                             | \$4,065,189              | \$720,000 | \$0       | \$0    | \$0       |
| PROJECTS FOR FY                     | 2024                                 | •                                                               |                      | 1. , ,                                  | . , ,                    | , ,       | •         |        |           |
| Jurisdiction                        | Project                              | Termini                                                         | Туре                 | Federal Share                           | TMA                      | Non-Urban | TAP       | Safety | Studies   |
| Gulfport                            | US 49                                | Creosote Road to Turkey Creek                                   | Safety               | \$2,162,720                             | \$2,162,720              |           |           | ,      |           |
| Long Beach                          | 28th Street                          | at Klondyke Road                                                | Intersection         | \$800,000                               | \$800,000                |           |           |        |           |
| Ocean Springs                       | Ocean Springs Road                   | at Groveland Road                                               | Intersection         | \$1,132,430                             | \$1,132,430              |           |           |        |           |
| Diberville                          | Suzanne Drive                        | at Automall Parkway                                             | Intersection         | \$480,000                               | \$480,000                |           |           |        |           |
| Bay St. Louis                       | Old Spanish Trail                    | Seube Street to Main Street                                     | Lighting             | \$600,000                               | \$600,000                |           |           |        |           |
| TOTAL                               |                                      |                                                                 |                      | \$5,175,150                             | \$5,175,150              | \$0       | \$0       | \$0    | \$0       |
| Illustrative                        |                                      |                                                                 |                      | , , , , , , , , , , , , , , , , , , , , | , , ,                    |           |           |        |           |
| Jurisdiction                        | Project                              | Termini                                                         | Type                 | Federal Share                           | TMA                      | Non-Urban | TAP       | Safety | Studies   |
|                                     | Popps Ferry Road                     | Belle St. to Galleria Parkway                                   | New                  | \$2,938,780                             | \$2,938,780              |           |           |        |           |
| D'Iberville                         | 11-1-11-11                           |                                                                 |                      |                                         |                          |           |           |        |           |
| D'Iberville<br>Gulfport             | Airport Road                         | East end of 4-lane to Washington Avenue                         | Capacity             | S147.085                                | 5147.085                 |           |           |        |           |
| D'Iberville<br>Gulfport<br>Gulfport | Airport Road  Dedeaux Road           | East end of 4-lane to Washington Avenue Hwy 605 to Jessica Lane | Capacity<br>Capacity | \$147,085<br>\$3,760,000                | \$147,085<br>\$3,760,000 |           |           |        |           |