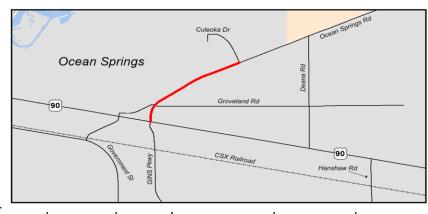

#### PROJECTS FOR FY 2021

| Jurisdiction                        | Project                              | Termini                                                         | Туре                 | Federal Share                           | TMA                      | Non-Urban | TAP       | Safety | Studies   |
|-------------------------------------|--------------------------------------|-----------------------------------------------------------------|----------------------|-----------------------------------------|--------------------------|-----------|-----------|--------|-----------|
| Jackson County                      | Hwy 609 @ Old Fort Bayou Road        | Old Fort Bayou Road intersection                                | Intersection         | \$1,493,640                             | \$1,493,640              |           |           |        |           |
| Gauiter                             | Railroad Crossing Overpass           |                                                                 | Study                | \$56,888                                |                          |           |           |        | \$56,888  |
| Diberville                          | Mallet Road & Lamey Bridge Road      |                                                                 | Study                | \$80,000                                |                          |           |           |        | \$80,000  |
| Ocean Springs                       | Ocean Springs Road                   | US 90 to Culeoka                                                | Reconstruction       | \$2,258,400                             | \$2,258,400              |           |           |        |           |
| Hancock County                      | Washington Street ADA Beach Access   | Washington Street Pier                                          | Bike/Ped             | \$240,000                               |                          |           | \$240,000 |        |           |
| Gulfport                            | Old Hwy 49 Sidewalk                  | Robinson Road to Dedeaux Road                                   | Bike/Ped             | \$160,000                               |                          |           | \$160,000 |        |           |
| Long Beach                          | Pineville Road Sidewalks PH II       | Harper McCaughan to Klondyke Road                               | Bike/Ped             | \$400,000                               | \$400,000                |           |           |        |           |
| Harrison County                     | Landon Road Widening                 | Coleman Road to 34th Street                                     | Capacity             | \$1,360,000                             | \$1,360,000              |           |           |        |           |
| Port at Gulfport                    | Gulfport traffic                     | US 49, 30th Avenue, 28th Street                                 | Operations           | \$200,000                               | \$200,000                |           |           |        |           |
| TOTAL                               |                                      |                                                                 |                      | \$6,248,928                             | \$5,712,040              | \$0       | \$400,000 | \$0    | \$136,888 |
| PROJECTS FOR FY                     | 2022                                 |                                                                 |                      |                                         |                          |           |           |        |           |
| Jurisdiction                        | Project                              | Termini                                                         | Туре                 | Federal Share                           | TMA                      | Non-Urban | TAP       | Safety | Studies   |
| Biloxi                              | Popps Ferry Raod extension (Phase I) | Pass Road to Coliseum                                           | New                  | \$2,163,200                             | \$2,163,200              |           |           |        |           |
| Biloxi                              | Cedar Lake Road Bridge               | Tchouticabouffa River Bridge                                    | Bridge               | \$560,000                               | \$560,000                |           |           |        |           |
| Long Beach                          | Klondyke Road                        | Commission Road                                                 | Intersection         | \$760,000                               | \$760,000                |           |           |        |           |
| Moss Point                          | Macphelah Road                       | Jefferson Avenue                                                | Intersection         | \$921,000                               |                          | \$921,000 |           |        |           |
| Bay St Louis                        | Beyer St Sidewalks                   | Carroll Ave to Ranch Street                                     | Bike/Ped             | \$280,000                               |                          |           | \$280,000 |        |           |
| Hancock County                      | Lakeshore Road                       | Beach Road to Lower Bay Road                                    | Preservation         | \$480,000                               | \$480,000                |           |           |        |           |
| Harrison County                     | Bethel/Success Road                  | US 49 to Success Road and Bethel Road to Hwy 67                 | Preservation         | \$471,200                               | \$471,200                |           |           |        |           |
| Biloxi                              | Woolmarket Road Sidewalks            | Woolmarket Rd & Lorraine Road                                   | Bike/Ped             | \$880,000                               | \$880,000                |           |           |        |           |
| TOTAL                               |                                      |                                                                 |                      | \$6,515,400                             | \$5,314,400              | \$921,000 | \$280,000 | \$0    | \$0       |
| PROJECTS FOR FY                     | 2023                                 |                                                                 | •                    |                                         |                          |           |           |        |           |
| Jurisdiction                        | Project                              | Termini                                                         | Туре                 | Federal Share                           | TMA                      | Non-Urban | TAP       | Safety | Studies   |
| DIberville                          | Brodie Road                          | at Automall Parkway                                             | Intersection         | \$432,000                               | \$432,000                |           |           |        |           |
| Bay St. Louis                       | Hwy 603                              | I-10 to US 90                                                   | Operations           | \$180,000                               | \$180,000                |           |           |        |           |
| Gautier                             | Martin Bluff Road                    | Gautier-Vancleave Road to Martin Bluff Elementary               | Pathway              | \$720,000                               |                          | \$720,000 |           |        |           |
| Pass Christian                      | North Street Extension               | Menge Avene to Espy Avenue                                      | New                  | \$2,591,038                             | \$2,591,038              |           |           |        |           |
| Jackson County                      | Lemoyne Boulevard                    | McCann Road to 3300 feet east                                   | Sidewalks            | \$262,151                               | \$262,151                |           |           |        |           |
| Long Beach                          | Pineville Road                       | Seal Ave to Railroad Street                                     | Sidewalks            | \$600,000                               | \$600,000                |           |           |        |           |
| TOTAL                               |                                      |                                                                 |                      | \$4,785,189                             | \$4,065,189              | \$720,000 | \$0       | \$0    | \$0       |
| PROJECTS FOR FY                     | 2024                                 | •                                                               |                      | 1. , ,                                  | . , ,                    | , ,       | •         |        |           |
| Jurisdiction                        | Project                              | Termini                                                         | Туре                 | Federal Share                           | TMA                      | Non-Urban | TAP       | Safety | Studies   |
| Gulfport                            | US 49                                | Creosote Road to Turkey Creek                                   | Safety               | \$2,162,720                             | \$2,162,720              |           |           | ,      |           |
| Long Beach                          | 28th Street                          | at Klondyke Road                                                | Intersection         | \$800,000                               | \$800,000                |           |           |        |           |
| Ocean Springs                       | Ocean Springs Road                   | at Groveland Road                                               | Intersection         | \$1,132,430                             | \$1,132,430              |           |           |        |           |
| Diberville                          | Suzanne Drive                        | at Automall Parkway                                             | Intersection         | \$480,000                               | \$480,000                |           |           |        |           |
| Bay St. Louis                       | Old Spanish Trail                    | Seube Street to Main Street                                     | Lighting             | \$600,000                               | \$600,000                |           |           |        |           |
| TOTAL                               |                                      |                                                                 |                      | \$5,175,150                             | \$5,175,150              | \$0       | \$0       | \$0    | \$0       |
| Illustrative                        |                                      |                                                                 |                      | , , , , , , , , , , , , , , , , , , , , | , , ,                    |           |           |        |           |
| Jurisdiction                        | Project                              | Termini                                                         | Type                 | Federal Share                           | TMA                      | Non-Urban | TAP       | Safety | Studies   |
|                                     | Popps Ferry Road                     | Belle St. to Galleria Parkway                                   | New                  | \$2,938,780                             | \$2,938,780              |           |           |        |           |
| D'Iberville                         | 11-1-11-11                           |                                                                 |                      |                                         |                          |           |           |        |           |
| D'Iberville<br>Gulfport             | Airport Road                         | East end of 4-lane to Washington Avenue                         | Capacity             | S147.085                                | 5147.085                 |           |           |        |           |
| D'Iberville<br>Gulfport<br>Gulfport | Airport Road  Dedeaux Road           | East end of 4-lane to Washington Avenue Hwy 605 to Jessica Lane | Capacity<br>Capacity | \$147,085<br>\$3,760,000                | \$147,085<br>\$3,760,000 |           |           |        |           |