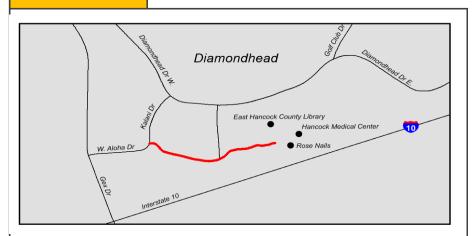

### FY2021-2024 Transportation Improvement Program (TIP)

| County               | Hancock                                                                                | Agency | Diamondhead |                  |  |  |
|----------------------|----------------------------------------------------------------------------------------|--------|-------------|------------------|--|--|
| Improvement Type     | Reconstruction                                                                         |        | Route       | East Aloha Drive |  |  |
| Project Termini      | Veterans Drive to Medical Park (.21 mile)                                              |        |             |                  |  |  |
|                      |                                                                                        |        |             |                  |  |  |
| Duning to December 1 | As went of the Cityle wide aire and a delice and the                                   |        |             |                  |  |  |
| Project Description  | As part of the City's widening project, add a multiuse pathway on southside of roadway |        |             |                  |  |  |

| FY   | Source | Phase     | Federal   | Match    | Total     |
|------|--------|-----------|-----------|----------|-----------|
| 2019 | TAP    | CON       | \$136,400 | \$34,100 | \$170,500 |
| 2020 | TAP    | CON       | \$27,280  | \$6,820  | \$34,100  |
|      |        |           |           |          |           |
|      |        |           |           |          |           |
|      |        |           |           |          |           |
|      |        |           |           |          |           |
|      |        |           |           |          |           |
|      | Proje  | ct Totals | \$163,680 | \$40,920 | \$204,600 |