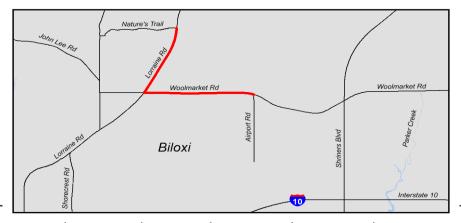

#### PROJECTS FOR FY 2021

| Jurisdiction                        | Project                              | Termini                                                         | Туре                 | Federal Share                           | TMA                      | Non-Urban | TAP       | Safety | Studies   |
|-------------------------------------|--------------------------------------|-----------------------------------------------------------------|----------------------|-----------------------------------------|--------------------------|-----------|-----------|--------|-----------|
| Jackson County                      | Hwy 609 @ Old Fort Bayou Road        | Old Fort Bayou Road intersection                                | Intersection         | \$1,493,640                             | \$1,493,640              |           |           |        |           |
| Gauiter                             | Railroad Crossing Overpass           |                                                                 | Study                | \$56,888                                |                          |           |           |        | \$56,888  |
| Diberville                          | Mallet Road & Lamey Bridge Road      |                                                                 | Study                | \$80,000                                |                          |           |           |        | \$80,000  |
| Ocean Springs                       | Ocean Springs Road                   | US 90 to Culeoka                                                | Reconstruction       | \$2,258,400                             | \$2,258,400              |           |           |        |           |
| Hancock County                      | Washington Street ADA Beach Access   | Washington Street Pier                                          | Bike/Ped             | \$240,000                               |                          |           | \$240,000 |        |           |
| Gulfport                            | Old Hwy 49 Sidewalk                  | Robinson Road to Dedeaux Road                                   | Bike/Ped             | \$160,000                               |                          |           | \$160,000 |        |           |
| Long Beach                          | Pineville Road Sidewalks PH II       | Harper McCaughan to Klondyke Road                               | Bike/Ped             | \$400,000                               | \$400,000                |           |           |        |           |
| Harrison County                     | Landon Road Widening                 | Coleman Road to 34th Street                                     | Capacity             | \$1,360,000                             | \$1,360,000              |           |           |        |           |
| Port at Gulfport                    | Gulfport traffic                     | US 49, 30th Avenue, 28th Street                                 | Operations           | \$200,000                               | \$200,000                |           |           |        |           |
| TOTAL                               |                                      |                                                                 |                      | \$6,248,928                             | \$5,712,040              | \$0       | \$400,000 | \$0    | \$136,888 |
| PROJECTS FOR FY                     | 2022                                 |                                                                 |                      |                                         |                          |           |           |        |           |
| Jurisdiction                        | Project                              | Termini                                                         | Туре                 | Federal Share                           | TMA                      | Non-Urban | TAP       | Safety | Studies   |
| Biloxi                              | Popps Ferry Raod extension (Phase I) | Pass Road to Coliseum                                           | New                  | \$2,163,200                             | \$2,163,200              |           |           |        |           |
| Biloxi                              | Cedar Lake Road Bridge               | Tchouticabouffa River Bridge                                    | Bridge               | \$560,000                               | \$560,000                |           |           |        |           |
| Long Beach                          | Klondyke Road                        | Commission Road                                                 | Intersection         | \$760,000                               | \$760,000                |           |           |        |           |
| Moss Point                          | Macphelah Road                       | Jefferson Avenue                                                | Intersection         | \$921,000                               |                          | \$921,000 |           |        |           |
| Bay St Louis                        | Beyer St Sidewalks                   | Carroll Ave to Ranch Street                                     | Bike/Ped             | \$280,000                               |                          |           | \$280,000 |        |           |
| Hancock County                      | Lakeshore Road                       | Beach Road to Lower Bay Road                                    | Preservation         | \$480,000                               | \$480,000                |           |           |        |           |
| Harrison County                     | Bethel/Success Road                  | US 49 to Success Road and Bethel Road to Hwy 67                 | Preservation         | \$471,200                               | \$471,200                |           |           |        |           |
| Biloxi                              | Woolmarket Road Sidewalks            | Woolmarket Rd & Lorraine Road                                   | Bike/Ped             | \$880,000                               | \$880,000                |           |           |        |           |
| TOTAL                               |                                      |                                                                 |                      | \$6,515,400                             | \$5,314,400              | \$921,000 | \$280,000 | \$0    | \$0       |
| PROJECTS FOR FY                     | 2023                                 |                                                                 | •                    |                                         |                          |           |           |        |           |
| Jurisdiction                        | Project                              | Termini                                                         | Туре                 | Federal Share                           | TMA                      | Non-Urban | TAP       | Safety | Studies   |
| DIberville                          | Brodie Road                          | at Automall Parkway                                             | Intersection         | \$432,000                               | \$432,000                |           |           |        |           |
| Bay St. Louis                       | Hwy 603                              | I-10 to US 90                                                   | Operations           | \$180,000                               | \$180,000                |           |           |        |           |
| Gautier                             | Martin Bluff Road                    | Gautier-Vancleave Road to Martin Bluff Elementary               | Pathway              | \$720,000                               |                          | \$720,000 |           |        |           |
| Pass Christian                      | North Street Extension               | Menge Avene to Espy Avenue                                      | New                  | \$2,591,038                             | \$2,591,038              |           |           |        |           |
| Jackson County                      | Lemoyne Boulevard                    | McCann Road to 3300 feet east                                   | Sidewalks            | \$262,151                               | \$262,151                |           |           |        |           |
| Long Beach                          | Pineville Road                       | Seal Ave to Railroad Street                                     | Sidewalks            | \$600,000                               | \$600,000                |           |           |        |           |
| TOTAL                               |                                      |                                                                 |                      | \$4,785,189                             | \$4,065,189              | \$720,000 | \$0       | \$0    | \$0       |
| PROJECTS FOR FY                     | 2024                                 | •                                                               |                      | 1. , ,                                  | . , ,                    | , ,       | •         |        |           |
| Jurisdiction                        | Project                              | Termini                                                         | Туре                 | Federal Share                           | TMA                      | Non-Urban | TAP       | Safety | Studies   |
| Gulfport                            | US 49                                | Creosote Road to Turkey Creek                                   | Safety               | \$2,162,720                             | \$2,162,720              |           |           | ,      |           |
| Long Beach                          | 28th Street                          | at Klondyke Road                                                | Intersection         | \$800,000                               | \$800,000                |           |           |        |           |
| Ocean Springs                       | Ocean Springs Road                   | at Groveland Road                                               | Intersection         | \$1,132,430                             | \$1,132,430              |           |           |        |           |
| Diberville                          | Suzanne Drive                        | at Automall Parkway                                             | Intersection         | \$480,000                               | \$480,000                |           |           |        |           |
| Bay St. Louis                       | Old Spanish Trail                    | Seube Street to Main Street                                     | Lighting             | \$600,000                               | \$600,000                |           |           |        |           |
| TOTAL                               |                                      |                                                                 |                      | \$5,175,150                             | \$5,175,150              | \$0       | \$0       | \$0    | \$0       |
| Illustrative                        |                                      |                                                                 |                      | , , , , , , , , , , , , , , , , , , , , | , , ,                    |           |           |        |           |
| Jurisdiction                        | Project                              | Termini                                                         | Type                 | Federal Share                           | TMA                      | Non-Urban | TAP       | Safety | Studies   |
|                                     | Popps Ferry Road                     | Belle St. to Galleria Parkway                                   | New                  | \$2,938,780                             | \$2,938,780              |           |           |        |           |
| D'Iberville                         | 11-1-11-11                           |                                                                 |                      |                                         |                          |           |           |        |           |
| D'Iberville<br>Gulfport             | Airport Road                         | East end of 4-lane to Washington Avenue                         | Capacity             | S147.085                                | 5147.085                 |           |           |        |           |
| D'Iberville<br>Gulfport<br>Gulfport | Airport Road  Dedeaux Road           | East end of 4-lane to Washington Avenue Hwy 605 to Jessica Lane | Capacity<br>Capacity | \$147,085<br>\$3,760,000                | \$147,085<br>\$3,760,000 |           |           |        |           |