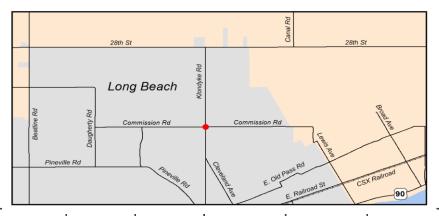

#### PROJECTS FOR FY 2021

| Jurisdiction                        | Project                              | Termini                                                         | Туре                 | Federal Share                           | TMA                      | Non-Urban | TAP       | Safety | Studies   |
|-------------------------------------|--------------------------------------|-----------------------------------------------------------------|----------------------|-----------------------------------------|--------------------------|-----------|-----------|--------|-----------|
| Jackson County                      | Hwy 609 @ Old Fort Bayou Road        | Old Fort Bayou Road intersection                                | Intersection         | \$1,493,640                             | \$1,493,640              |           |           |        |           |
| Gauiter                             | Railroad Crossing Overpass           |                                                                 | Study                | \$56,888                                |                          |           |           |        | \$56,888  |
| Diberville                          | Mallet Road & Lamey Bridge Road      |                                                                 | Study                | \$80,000                                |                          |           |           |        | \$80,000  |
| Ocean Springs                       | Ocean Springs Road                   | US 90 to Culeoka                                                | Reconstruction       | \$2,258,400                             | \$2,258,400              |           |           |        |           |
| Hancock County                      | Washington Street ADA Beach Access   | Washington Street Pier                                          | Bike/Ped             | \$240,000                               |                          |           | \$240,000 |        |           |
| Gulfport                            | Old Hwy 49 Sidewalk                  | Robinson Road to Dedeaux Road                                   | Bike/Ped             | \$160,000                               |                          |           | \$160,000 |        |           |
| Long Beach                          | Pineville Road Sidewalks PH II       | Harper McCaughan to Klondyke Road                               | Bike/Ped             | \$400,000                               | \$400,000                |           |           |        |           |
| Harrison County                     | Landon Road Widening                 | Coleman Road to 34th Street                                     | Capacity             | \$1,360,000                             | \$1,360,000              |           |           |        |           |
| Port at Gulfport                    | Gulfport traffic                     | US 49, 30th Avenue, 28th Street                                 | Operations           | \$200,000                               | \$200,000                |           |           |        |           |
| TOTAL                               |                                      |                                                                 |                      | \$6,248,928                             | \$5,712,040              | \$0       | \$400,000 | \$0    | \$136,888 |
| PROJECTS FOR FY                     | 2022                                 |                                                                 |                      |                                         |                          |           |           |        |           |
| Jurisdiction                        | Project                              | Termini                                                         | Туре                 | Federal Share                           | TMA                      | Non-Urban | TAP       | Safety | Studies   |
| Biloxi                              | Popps Ferry Raod extension (Phase I) | Pass Road to Coliseum                                           | New                  | \$2,163,200                             | \$2,163,200              |           |           |        |           |
| Biloxi                              | Cedar Lake Road Bridge               | Tchouticabouffa River Bridge                                    | Bridge               | \$560,000                               | \$560,000                |           |           |        |           |
| Long Beach                          | Klondyke Road                        | Commission Road                                                 | Intersection         | \$760,000                               | \$760,000                |           |           |        |           |
| Moss Point                          | Macphelah Road                       | Jefferson Avenue                                                | Intersection         | \$921,000                               |                          | \$921,000 |           |        |           |
| Bay St Louis                        | Beyer St Sidewalks                   | Carroll Ave to Ranch Street                                     | Bike/Ped             | \$280,000                               |                          |           | \$280,000 |        |           |
| Hancock County                      | Lakeshore Road                       | Beach Road to Lower Bay Road                                    | Preservation         | \$480,000                               | \$480,000                |           |           |        |           |
| Harrison County                     | Bethel/Success Road                  | US 49 to Success Road and Bethel Road to Hwy 67                 | Preservation         | \$471,200                               | \$471,200                |           |           |        |           |
| Biloxi                              | Woolmarket Road Sidewalks            | Woolmarket Rd & Lorraine Road                                   | Bike/Ped             | \$880,000                               | \$880,000                |           |           |        |           |
| TOTAL                               |                                      |                                                                 |                      | \$6,515,400                             | \$5,314,400              | \$921,000 | \$280,000 | \$0    | \$0       |
| PROJECTS FOR FY                     | 2023                                 |                                                                 | •                    |                                         |                          |           |           |        |           |
| Jurisdiction                        | Project                              | Termini                                                         | Туре                 | Federal Share                           | TMA                      | Non-Urban | TAP       | Safety | Studies   |
| DIberville                          | Brodie Road                          | at Automall Parkway                                             | Intersection         | \$432,000                               | \$432,000                |           |           |        |           |
| Bay St. Louis                       | Hwy 603                              | I-10 to US 90                                                   | Operations           | \$180,000                               | \$180,000                |           |           |        |           |
| Gautier                             | Martin Bluff Road                    | Gautier-Vancleave Road to Martin Bluff Elementary               | Pathway              | \$720,000                               |                          | \$720,000 |           |        |           |
| Pass Christian                      | North Street Extension               | Menge Avene to Espy Avenue                                      | New                  | \$2,591,038                             | \$2,591,038              |           |           |        |           |
| Jackson County                      | Lemoyne Boulevard                    | McCann Road to 3300 feet east                                   | Sidewalks            | \$262,151                               | \$262,151                |           |           |        |           |
| Long Beach                          | Pineville Road                       | Seal Ave to Railroad Street                                     | Sidewalks            | \$600,000                               | \$600,000                |           |           |        |           |
| TOTAL                               |                                      |                                                                 |                      | \$4,785,189                             | \$4,065,189              | \$720,000 | \$0       | \$0    | \$0       |
| PROJECTS FOR FY                     | 2024                                 | •                                                               |                      | 1. , ,                                  | . , ,                    | , ,       | •         |        |           |
| Jurisdiction                        | Project                              | Termini                                                         | Туре                 | Federal Share                           | TMA                      | Non-Urban | TAP       | Safety | Studies   |
| Gulfport                            | US 49                                | Creosote Road to Turkey Creek                                   | Safety               | \$2,162,720                             | \$2,162,720              |           |           | ,      |           |
| Long Beach                          | 28th Street                          | at Klondyke Road                                                | Intersection         | \$800,000                               | \$800,000                |           |           |        |           |
| Ocean Springs                       | Ocean Springs Road                   | at Groveland Road                                               | Intersection         | \$1,132,430                             | \$1,132,430              |           |           |        |           |
| Diberville                          | Suzanne Drive                        | at Automall Parkway                                             | Intersection         | \$480,000                               | \$480,000                |           |           |        |           |
| Bay St. Louis                       | Old Spanish Trail                    | Seube Street to Main Street                                     | Lighting             | \$600,000                               | \$600,000                |           |           |        |           |
| TOTAL                               |                                      |                                                                 |                      | \$5,175,150                             | \$5,175,150              | \$0       | \$0       | \$0    | \$0       |
| Illustrative                        |                                      |                                                                 |                      | , , , , , , , , , , , , , , , , , , , , | , , ,                    |           |           |        |           |
| Jurisdiction                        | Project                              | Termini                                                         | Type                 | Federal Share                           | TMA                      | Non-Urban | TAP       | Safety | Studies   |
|                                     | Popps Ferry Road                     | Belle St. to Galleria Parkway                                   | New                  | \$2,938,780                             | \$2,938,780              |           |           |        |           |
| D'Iberville                         | 11-1-11-11                           |                                                                 |                      |                                         |                          |           |           |        |           |
| D'Iberville<br>Gulfport             | Airport Road                         | East end of 4-lane to Washington Avenue                         | Capacity             | S147.085                                | 5147.085                 |           |           |        |           |
| D'Iberville<br>Gulfport<br>Gulfport | Airport Road  Dedeaux Road           | East end of 4-lane to Washington Avenue Hwy 605 to Jessica Lane | Capacity<br>Capacity | \$147,085<br>\$3,760,000                | \$147,085<br>\$3,760,000 |           |           |        |           |