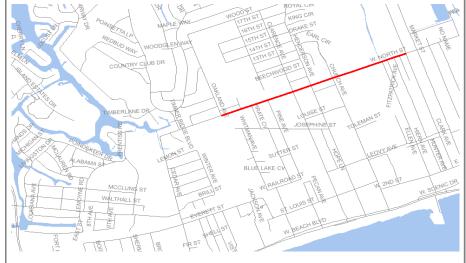

#### PROJECTS FOR FY 2021

| Jurisdiction                        | Project                              | Termini                                                         | Туре                 | Federal Share                           | TMA                      | Non-Urban | TAP       | Safety | Studies   |
|-------------------------------------|--------------------------------------|-----------------------------------------------------------------|----------------------|-----------------------------------------|--------------------------|-----------|-----------|--------|-----------|
| Jackson County                      | Hwy 609 @ Old Fort Bayou Road        | Old Fort Bayou Road intersection                                | Intersection         | \$1,493,640                             | \$1,493,640              |           |           |        |           |
| Gauiter                             | Railroad Crossing Overpass           |                                                                 | Study                | \$56,888                                |                          |           |           |        | \$56,888  |
| Diberville                          | Mallet Road & Lamey Bridge Road      |                                                                 | Study                | \$80,000                                |                          |           |           |        | \$80,000  |
| Ocean Springs                       | Ocean Springs Road                   | US 90 to Culeoka                                                | Reconstruction       | \$2,258,400                             | \$2,258,400              |           |           |        |           |
| Hancock County                      | Washington Street ADA Beach Access   | Washington Street Pier                                          | Bike/Ped             | \$240,000                               |                          |           | \$240,000 |        |           |
| Gulfport                            | Old Hwy 49 Sidewalk                  | Robinson Road to Dedeaux Road                                   | Bike/Ped             | \$160,000                               |                          |           | \$160,000 |        |           |
| Long Beach                          | Pineville Road Sidewalks PH II       | Harper McCaughan to Klondyke Road                               | Bike/Ped             | \$400,000                               | \$400,000                |           |           |        |           |
| Harrison County                     | Landon Road Widening                 | Coleman Road to 34th Street                                     | Capacity             | \$1,360,000                             | \$1,360,000              |           |           |        |           |
| Port at Gulfport                    | Gulfport traffic                     | US 49, 30th Avenue, 28th Street                                 | Operations           | \$200,000                               | \$200,000                |           |           |        |           |
| TOTAL                               |                                      |                                                                 |                      | \$6,248,928                             | \$5,712,040              | \$0       | \$400,000 | \$0    | \$136,888 |
| PROJECTS FOR FY                     | 2022                                 |                                                                 |                      |                                         |                          |           |           |        |           |
| Jurisdiction                        | Project                              | Termini                                                         | Туре                 | Federal Share                           | TMA                      | Non-Urban | TAP       | Safety | Studies   |
| Biloxi                              | Popps Ferry Raod extension (Phase I) | Pass Road to Coliseum                                           | New                  | \$2,163,200                             | \$2,163,200              |           |           |        |           |
| Biloxi                              | Cedar Lake Road Bridge               | Tchouticabouffa River Bridge                                    | Bridge               | \$560,000                               | \$560,000                |           |           |        |           |
| Long Beach                          | Klondyke Road                        | Commission Road                                                 | Intersection         | \$760,000                               | \$760,000                |           |           |        |           |
| Moss Point                          | Macphelah Road                       | Jefferson Avenue                                                | Intersection         | \$921,000                               |                          | \$921,000 |           |        |           |
| Bay St Louis                        | Beyer St Sidewalks                   | Carroll Ave to Ranch Street                                     | Bike/Ped             | \$280,000                               |                          |           | \$280,000 |        |           |
| Hancock County                      | Lakeshore Road                       | Beach Road to Lower Bay Road                                    | Preservation         | \$480,000                               | \$480,000                |           |           |        |           |
| Harrison County                     | Bethel/Success Road                  | US 49 to Success Road and Bethel Road to Hwy 67                 | Preservation         | \$471,200                               | \$471,200                |           |           |        |           |
| Biloxi                              | Woolmarket Road Sidewalks            | Woolmarket Rd & Lorraine Road                                   | Bike/Ped             | \$880,000                               | \$880,000                |           |           |        |           |
| TOTAL                               |                                      |                                                                 |                      | \$6,515,400                             | \$5,314,400              | \$921,000 | \$280,000 | \$0    | \$0       |
| PROJECTS FOR FY                     | 2023                                 |                                                                 | •                    |                                         |                          |           |           |        |           |
| Jurisdiction                        | Project                              | Termini                                                         | Туре                 | Federal Share                           | TMA                      | Non-Urban | TAP       | Safety | Studies   |
| DIberville                          | Brodie Road                          | at Automall Parkway                                             | Intersection         | \$432,000                               | \$432,000                |           |           |        |           |
| Bay St. Louis                       | Hwy 603                              | I-10 to US 90                                                   | Operations           | \$180,000                               | \$180,000                |           |           |        |           |
| Gautier                             | Martin Bluff Road                    | Gautier-Vancleave Road to Martin Bluff Elementary               | Pathway              | \$720,000                               |                          | \$720,000 |           |        |           |
| Pass Christian                      | North Street Extension               | Menge Avene to Espy Avenue                                      | New                  | \$2,591,038                             | \$2,591,038              |           |           |        |           |
| Jackson County                      | Lemoyne Boulevard                    | McCann Road to 3300 feet east                                   | Sidewalks            | \$262,151                               | \$262,151                |           |           |        |           |
| Long Beach                          | Pineville Road                       | Seal Ave to Railroad Street                                     | Sidewalks            | \$600,000                               | \$600,000                |           |           |        |           |
| TOTAL                               |                                      |                                                                 |                      | \$4,785,189                             | \$4,065,189              | \$720,000 | \$0       | \$0    | \$0       |
| PROJECTS FOR FY                     | 2024                                 | •                                                               |                      | 1. , ,                                  | . , ,                    | , ,       | •         |        |           |
| Jurisdiction                        | Project                              | Termini                                                         | Туре                 | Federal Share                           | TMA                      | Non-Urban | TAP       | Safety | Studies   |
| Gulfport                            | US 49                                | Creosote Road to Turkey Creek                                   | Safety               | \$2,162,720                             | \$2,162,720              |           |           | ,      |           |
| Long Beach                          | 28th Street                          | at Klondyke Road                                                | Intersection         | \$800,000                               | \$800,000                |           |           |        |           |
| Ocean Springs                       | Ocean Springs Road                   | at Groveland Road                                               | Intersection         | \$1,132,430                             | \$1,132,430              |           |           |        |           |
| Diberville                          | Suzanne Drive                        | at Automall Parkway                                             | Intersection         | \$480,000                               | \$480,000                |           |           |        |           |
| Bay St. Louis                       | Old Spanish Trail                    | Seube Street to Main Street                                     | Lighting             | \$600,000                               | \$600,000                |           |           |        |           |
| TOTAL                               |                                      |                                                                 |                      | \$5,175,150                             | \$5,175,150              | \$0       | \$0       | \$0    | \$0       |
| Illustrative                        |                                      |                                                                 |                      | , , , , , , , , , , , , , , , , , , , , | , , ,                    |           |           |        |           |
| Jurisdiction                        | Project                              | Termini                                                         | Type                 | Federal Share                           | TMA                      | Non-Urban | TAP       | Safety | Studies   |
|                                     | Popps Ferry Road                     | Belle St. to Galleria Parkway                                   | New                  | \$2,938,780                             | \$2,938,780              |           |           |        |           |
| D'Iberville                         | 11-1-11-11                           |                                                                 |                      |                                         |                          |           |           |        |           |
| D'Iberville<br>Gulfport             | Airport Road                         | East end of 4-lane to Washington Avenue                         | Capacity             | S147.085                                | 5147.085                 |           |           |        |           |
| D'Iberville<br>Gulfport<br>Gulfport | Airport Road  Dedeaux Road           | East end of 4-lane to Washington Avenue Hwy 605 to Jessica Lane | Capacity<br>Capacity | \$147,085<br>\$3,760,000                | \$147,085<br>\$3,760,000 |           |           |        |           |