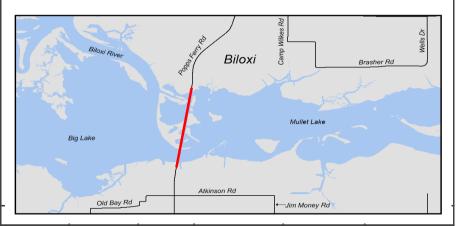

#### PROJECTS FOR FY 2021

| Jurisdiction                        | Project                              | Termini                                                         | Туре                 | Federal Share                           | TMA                      | Non-Urban | TAP       | Safety | Studies   |
|-------------------------------------|--------------------------------------|-----------------------------------------------------------------|----------------------|-----------------------------------------|--------------------------|-----------|-----------|--------|-----------|
| Jackson County                      | Hwy 609 @ Old Fort Bayou Road        | Old Fort Bayou Road intersection                                | Intersection         | \$1,493,640                             | \$1,493,640              |           |           |        |           |
| Gauiter                             | Railroad Crossing Overpass           |                                                                 | Study                | \$56,888                                |                          |           |           |        | \$56,888  |
| Diberville                          | Mallet Road & Lamey Bridge Road      |                                                                 | Study                | \$80,000                                |                          |           |           |        | \$80,000  |
| Ocean Springs                       | Ocean Springs Road                   | US 90 to Culeoka                                                | Reconstruction       | \$2,258,400                             | \$2,258,400              |           |           |        |           |
| Hancock County                      | Washington Street ADA Beach Access   | Washington Street Pier                                          | Bike/Ped             | \$240,000                               |                          |           | \$240,000 |        |           |
| Gulfport                            | Old Hwy 49 Sidewalk                  | Robinson Road to Dedeaux Road                                   | Bike/Ped             | \$160,000                               |                          |           | \$160,000 |        |           |
| Long Beach                          | Pineville Road Sidewalks PH II       | Harper McCaughan to Klondyke Road                               | Bike/Ped             | \$400,000                               | \$400,000                |           |           |        |           |
| Harrison County                     | Landon Road Widening                 | Coleman Road to 34th Street                                     | Capacity             | \$1,360,000                             | \$1,360,000              |           |           |        |           |
| Port at Gulfport                    | Gulfport traffic                     | US 49, 30th Avenue, 28th Street                                 | Operations           | \$200,000                               | \$200,000                |           |           |        |           |
| TOTAL                               |                                      |                                                                 |                      | \$6,248,928                             | \$5,712,040              | \$0       | \$400,000 | \$0    | \$136,888 |
| PROJECTS FOR FY                     | 2022                                 |                                                                 |                      |                                         |                          |           |           |        |           |
| Jurisdiction                        | Project                              | Termini                                                         | Туре                 | Federal Share                           | TMA                      | Non-Urban | TAP       | Safety | Studies   |
| Biloxi                              | Popps Ferry Raod extension (Phase I) | Pass Road to Coliseum                                           | New                  | \$2,163,200                             | \$2,163,200              |           |           |        |           |
| Biloxi                              | Cedar Lake Road Bridge               | Tchouticabouffa River Bridge                                    | Bridge               | \$560,000                               | \$560,000                |           |           |        |           |
| Long Beach                          | Klondyke Road                        | Commission Road                                                 | Intersection         | \$760,000                               | \$760,000                |           |           |        |           |
| Moss Point                          | Macphelah Road                       | Jefferson Avenue                                                | Intersection         | \$921,000                               |                          | \$921,000 |           |        |           |
| Bay St Louis                        | Beyer St Sidewalks                   | Carroll Ave to Ranch Street                                     | Bike/Ped             | \$280,000                               |                          |           | \$280,000 |        |           |
| Hancock County                      | Lakeshore Road                       | Beach Road to Lower Bay Road                                    | Preservation         | \$480,000                               | \$480,000                |           |           |        |           |
| Harrison County                     | Bethel/Success Road                  | US 49 to Success Road and Bethel Road to Hwy 67                 | Preservation         | \$471,200                               | \$471,200                |           |           |        |           |
| Biloxi                              | Woolmarket Road Sidewalks            | Woolmarket Rd & Lorraine Road                                   | Bike/Ped             | \$880,000                               | \$880,000                |           |           |        |           |
| TOTAL                               |                                      |                                                                 |                      | \$6,515,400                             | \$5,314,400              | \$921,000 | \$280,000 | \$0    | \$0       |
| PROJECTS FOR FY                     | 2023                                 |                                                                 | •                    |                                         |                          |           |           |        |           |
| Jurisdiction                        | Project                              | Termini                                                         | Туре                 | Federal Share                           | TMA                      | Non-Urban | TAP       | Safety | Studies   |
| DIberville                          | Brodie Road                          | at Automall Parkway                                             | Intersection         | \$432,000                               | \$432,000                |           |           |        |           |
| Bay St. Louis                       | Hwy 603                              | I-10 to US 90                                                   | Operations           | \$180,000                               | \$180,000                |           |           |        |           |
| Gautier                             | Martin Bluff Road                    | Gautier-Vancleave Road to Martin Bluff Elementary               | Pathway              | \$720,000                               |                          | \$720,000 |           |        |           |
| Pass Christian                      | North Street Extension               | Menge Avene to Espy Avenue                                      | New                  | \$2,591,038                             | \$2,591,038              |           |           |        |           |
| Jackson County                      | Lemoyne Boulevard                    | McCann Road to 3300 feet east                                   | Sidewalks            | \$262,151                               | \$262,151                |           |           |        |           |
| Long Beach                          | Pineville Road                       | Seal Ave to Railroad Street                                     | Sidewalks            | \$600,000                               | \$600,000                |           |           |        |           |
| TOTAL                               |                                      |                                                                 |                      | \$4,785,189                             | \$4,065,189              | \$720,000 | \$0       | \$0    | \$0       |
| PROJECTS FOR FY                     | 2024                                 | •                                                               |                      | 1. , ,                                  | . , ,                    | , ,       | •         |        |           |
| Jurisdiction                        | Project                              | Termini                                                         | Туре                 | Federal Share                           | TMA                      | Non-Urban | TAP       | Safety | Studies   |
| Gulfport                            | US 49                                | Creosote Road to Turkey Creek                                   | Safety               | \$2,162,720                             | \$2,162,720              |           |           | ,      |           |
| Long Beach                          | 28th Street                          | at Klondyke Road                                                | Intersection         | \$800,000                               | \$800,000                |           |           |        |           |
| Ocean Springs                       | Ocean Springs Road                   | at Groveland Road                                               | Intersection         | \$1,132,430                             | \$1,132,430              |           |           |        |           |
| Diberville                          | Suzanne Drive                        | at Automall Parkway                                             | Intersection         | \$480,000                               | \$480,000                |           |           |        |           |
| Bay St. Louis                       | Old Spanish Trail                    | Seube Street to Main Street                                     | Lighting             | \$600,000                               | \$600,000                |           |           |        |           |
| TOTAL                               |                                      |                                                                 |                      | \$5,175,150                             | \$5,175,150              | \$0       | \$0       | \$0    | \$0       |
| Illustrative                        |                                      |                                                                 |                      | , , , , , , , , , , , , , , , , , , , , | , , ,                    |           |           |        |           |
| Jurisdiction                        | Project                              | Termini                                                         | Type                 | Federal Share                           | TMA                      | Non-Urban | TAP       | Safety | Studies   |
|                                     | Popps Ferry Road                     | Belle St. to Galleria Parkway                                   | New                  | \$2,938,780                             | \$2,938,780              |           |           |        |           |
| D'Iberville                         | 11-1-11-11                           |                                                                 |                      |                                         |                          |           |           |        |           |
| D'Iberville<br>Gulfport             | Airport Road                         | East end of 4-lane to Washington Avenue                         | Capacity             | S147.085                                | 5147.085                 |           |           |        |           |
| D'Iberville<br>Gulfport<br>Gulfport | Airport Road  Dedeaux Road           | East end of 4-lane to Washington Avenue Hwy 605 to Jessica Lane | Capacity<br>Capacity | \$147,085<br>\$3,760,000                | \$147,085<br>\$3,760,000 |           |           |        |           |