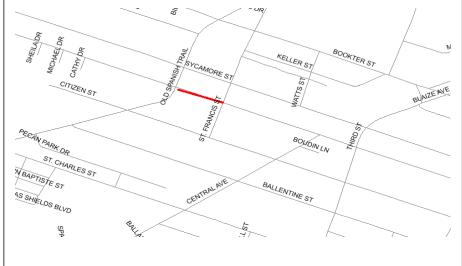

### FY2021-2024 Transportation Improvement Program (TIP)

| County              | Hancock County                         | Agency | Bay St Louis |                   |
|---------------------|----------------------------------------|--------|--------------|-------------------|
| Improvement Type    | Pedestrian                             |        | Route        | Washington Street |
| Project Termini     | Old Spanish Trail to St Francis Street |        |              |                   |
| Project Description | Sidewalks                              |        |              |                   |

| FY   | Source | Phase       | Federal   | Match    | Total     |
|------|--------|-------------|-----------|----------|-----------|
| 2020 | TMA    | CON         | \$120,000 | \$30,000 | \$150,000 |
|      |        |             |           |          |           |
|      |        |             |           |          |           |
|      |        |             |           |          |           |
|      |        |             |           |          |           |
|      |        |             |           |          |           |
|      |        |             |           |          |           |
|      | Pro    | ject Totals | \$120,000 | \$30,000 | \$150,000 |

|   |         |            | Project Not | es        |      |       |
|---|---------|------------|-------------|-----------|------|-------|
|   | Action  | Add to TIP | Date        | 8/23/2018 | Type | Amend |
|   | Remarks |            |             |           |      |       |
|   | Action  |            | Date        |           | Type |       |
|   | Remarks |            |             |           |      |       |
|   | Action  |            | Date        |           | Type |       |
|   | Remarks |            |             |           | _    |       |
|   | Action  |            | Date        |           | Type |       |
|   | Remarks |            |             |           | _    |       |
|   | Action  |            | Date        |           | Type |       |
|   | Remarks |            |             |           |      |       |
|   | Action  |            | Date        |           | Type |       |
|   | Remarks |            |             |           | _    |       |
| ) | Action  |            | Date        |           | Type |       |
|   | Remarks |            |             |           |      |       |
|   | Action  |            | Date        |           | Type |       |
|   | Remarks |            |             |           |      |       |
|   | Action  |            | Date        |           | Type |       |
|   | Remarks |            |             |           |      |       |
|   | Action  |            | Date        |           | Type |       |
|   | Remarks |            |             |           |      |       |