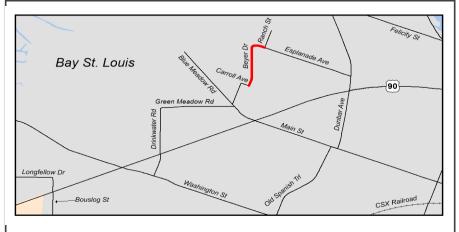

| County              | Hancock                                 | Agency | Bay St Louis |             |
|---------------------|-----------------------------------------|--------|--------------|-------------|
| Improvement Type    | Bike/Ped                                |        | Route        | Beyer Drive |
| Project Termini     | Carrol Avenue to Ranch Street (.3 mile) |        |              |             |
|                     |                                         |        |              |             |
| Project Description | 5' sidewalk on one side of the street   |        |              |             |

| FY   | Source | Phase     | Federal   | Match     | Total     |
|------|--------|-----------|-----------|-----------|-----------|
| 2022 | TAP    | CON       | \$280,000 | \$236,491 | \$516,491 |
|      |        |           |           |           |           |
|      |        |           |           |           |           |
|      |        |           |           |           |           |
|      |        |           |           |           |           |
|      |        |           |           |           |           |
|      |        |           |           |           |           |
|      | Proje  | ct Totals | \$280,000 | \$236,491 | \$516,491 |