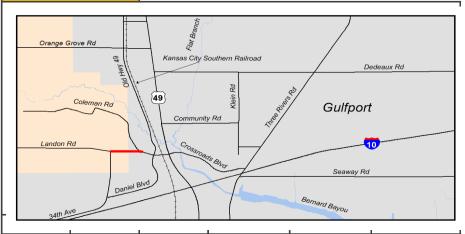

#### PROJECTS FOR FY 2021

| Jurisdiction                        | Project                              | Termini                                                         | Туре                 | Federal Share                           | TMA                      | Non-Urban | TAP       | Safety | Studies   |
|-------------------------------------|--------------------------------------|-----------------------------------------------------------------|----------------------|-----------------------------------------|--------------------------|-----------|-----------|--------|-----------|
| Jackson County                      | Hwy 609 @ Old Fort Bayou Road        | Old Fort Bayou Road intersection                                | Intersection         | \$1,493,640                             | \$1,493,640              |           |           |        |           |
| Gauiter                             | Railroad Crossing Overpass           |                                                                 | Study                | \$56,888                                |                          |           |           |        | \$56,888  |
| Diberville                          | Mallet Road & Lamey Bridge Road      |                                                                 | Study                | \$80,000                                |                          |           |           |        | \$80,000  |
| Ocean Springs                       | Ocean Springs Road                   | US 90 to Culeoka                                                | Reconstruction       | \$2,258,400                             | \$2,258,400              |           |           |        |           |
| Hancock County                      | Washington Street ADA Beach Access   | Washington Street Pier                                          | Bike/Ped             | \$240,000                               |                          |           | \$240,000 |        |           |
| Gulfport                            | Old Hwy 49 Sidewalk                  | Robinson Road to Dedeaux Road                                   | Bike/Ped             | \$160,000                               |                          |           | \$160,000 |        |           |
| Long Beach                          | Pineville Road Sidewalks PH II       | Harper McCaughan to Klondyke Road                               | Bike/Ped             | \$400,000                               | \$400,000                |           |           |        |           |
| Harrison County                     | Landon Road Widening                 | Coleman Road to 34th Street                                     | Capacity             | \$1,360,000                             | \$1,360,000              |           |           |        |           |
| Port at Gulfport                    | Gulfport traffic                     | US 49, 30th Avenue, 28th Street                                 | Operations           | \$200,000                               | \$200,000                |           |           |        |           |
| TOTAL                               |                                      |                                                                 |                      | \$6,248,928                             | \$5,712,040              | \$0       | \$400,000 | \$0    | \$136,888 |
| PROJECTS FOR FY                     | 2022                                 |                                                                 |                      |                                         |                          |           |           |        |           |
| Jurisdiction                        | Project                              | Termini                                                         | Туре                 | Federal Share                           | TMA                      | Non-Urban | TAP       | Safety | Studies   |
| Biloxi                              | Popps Ferry Raod extension (Phase I) | Pass Road to Coliseum                                           | New                  | \$2,163,200                             | \$2,163,200              |           |           |        |           |
| Biloxi                              | Cedar Lake Road Bridge               | Tchouticabouffa River Bridge                                    | Bridge               | \$560,000                               | \$560,000                |           |           |        |           |
| Long Beach                          | Klondyke Road                        | Commission Road                                                 | Intersection         | \$760,000                               | \$760,000                |           |           |        |           |
| Moss Point                          | Macphelah Road                       | Jefferson Avenue                                                | Intersection         | \$921,000                               |                          | \$921,000 |           |        |           |
| Bay St Louis                        | Beyer St Sidewalks                   | Carroll Ave to Ranch Street                                     | Bike/Ped             | \$280,000                               |                          |           | \$280,000 |        |           |
| Hancock County                      | Lakeshore Road                       | Beach Road to Lower Bay Road                                    | Preservation         | \$480,000                               | \$480,000                |           |           |        |           |
| Harrison County                     | Bethel/Success Road                  | US 49 to Success Road and Bethel Road to Hwy 67                 | Preservation         | \$471,200                               | \$471,200                |           |           |        |           |
| Biloxi                              | Woolmarket Road Sidewalks            | Woolmarket Rd & Lorraine Road                                   | Bike/Ped             | \$880,000                               | \$880,000                |           |           |        |           |
| TOTAL                               |                                      |                                                                 |                      | \$6,515,400                             | \$5,314,400              | \$921,000 | \$280,000 | \$0    | \$0       |
| PROJECTS FOR FY                     | 2023                                 |                                                                 | •                    |                                         |                          |           |           |        |           |
| Jurisdiction                        | Project                              | Termini                                                         | Туре                 | Federal Share                           | TMA                      | Non-Urban | TAP       | Safety | Studies   |
| DIberville                          | Brodie Road                          | at Automall Parkway                                             | Intersection         | \$432,000                               | \$432,000                |           |           |        |           |
| Bay St. Louis                       | Hwy 603                              | I-10 to US 90                                                   | Operations           | \$180,000                               | \$180,000                |           |           |        |           |
| Gautier                             | Martin Bluff Road                    | Gautier-Vancleave Road to Martin Bluff Elementary               | Pathway              | \$720,000                               |                          | \$720,000 |           |        |           |
| Pass Christian                      | North Street Extension               | Menge Avene to Espy Avenue                                      | New                  | \$2,591,038                             | \$2,591,038              |           |           |        |           |
| Jackson County                      | Lemoyne Boulevard                    | McCann Road to 3300 feet east                                   | Sidewalks            | \$262,151                               | \$262,151                |           |           |        |           |
| Long Beach                          | Pineville Road                       | Seal Ave to Railroad Street                                     | Sidewalks            | \$600,000                               | \$600,000                |           |           |        |           |
| TOTAL                               |                                      |                                                                 |                      | \$4,785,189                             | \$4,065,189              | \$720,000 | \$0       | \$0    | \$0       |
| PROJECTS FOR FY                     | 2024                                 | •                                                               |                      | 1. , ,                                  | . , ,                    | , ,       | •         |        |           |
| Jurisdiction                        | Project                              | Termini                                                         | Туре                 | Federal Share                           | TMA                      | Non-Urban | TAP       | Safety | Studies   |
| Gulfport                            | US 49                                | Creosote Road to Turkey Creek                                   | Safety               | \$2,162,720                             | \$2,162,720              |           |           | ,      |           |
| Long Beach                          | 28th Street                          | at Klondyke Road                                                | Intersection         | \$800,000                               | \$800,000                |           |           |        |           |
| Ocean Springs                       | Ocean Springs Road                   | at Groveland Road                                               | Intersection         | \$1,132,430                             | \$1,132,430              |           |           |        |           |
| Diberville                          | Suzanne Drive                        | at Automall Parkway                                             | Intersection         | \$480,000                               | \$480,000                |           |           |        |           |
| Bay St. Louis                       | Old Spanish Trail                    | Seube Street to Main Street                                     | Lighting             | \$600,000                               | \$600,000                |           |           |        |           |
| TOTAL                               |                                      |                                                                 |                      | \$5,175,150                             | \$5,175,150              | \$0       | \$0       | \$0    | \$0       |
| Illustrative                        |                                      |                                                                 |                      | , , , , , , , , , , , , , , , , , , , , | , , ,                    |           |           |        |           |
| Jurisdiction                        | Project                              | Termini                                                         | Type                 | Federal Share                           | TMA                      | Non-Urban | TAP       | Safety | Studies   |
|                                     | Popps Ferry Road                     | Belle St. to Galleria Parkway                                   | New                  | \$2,938,780                             | \$2,938,780              |           |           |        |           |
| D'Iberville                         | 11-1-11-11                           |                                                                 |                      |                                         |                          |           |           |        |           |
| D'Iberville<br>Gulfport             | Airport Road                         | East end of 4-lane to Washington Avenue                         | Capacity             | S147.085                                | 5147.085                 |           |           |        |           |
| D'Iberville<br>Gulfport<br>Gulfport | Airport Road  Dedeaux Road           | East end of 4-lane to Washington Avenue Hwy 605 to Jessica Lane | Capacity<br>Capacity | \$147,085<br>\$3,760,000                | \$147,085<br>\$3,760,000 |           |           |        |           |