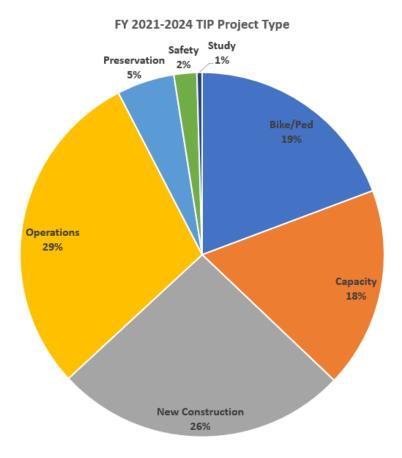

### PROGRAMMED TIP PROJECT TYPE

The primary mission of the MPO is to collaboratively plan, prioritize and fund the delivery of various transportation projects. Every two years, decisions are made on how to spend the MPO's annual allocation of approximately \$6 million in STBG funding to improve transportation infrastructure region. Funding groups, project evaluation criteria and scoring processes are established to direct funding to the MPO priorities. As shown on the graph below, operations projects are heavily represented in the percent of available funds. This is because the evaluation and scoring criteria are weighted toward lower cost projects that improve traffic flow and safety. Bicycle and pedestrian projects have a significant amount of funding. This is because the MPO has had a Bicycle/Pedestrian Group set aside established for many years which encourage the submittal of sidewalk and pathway projects.