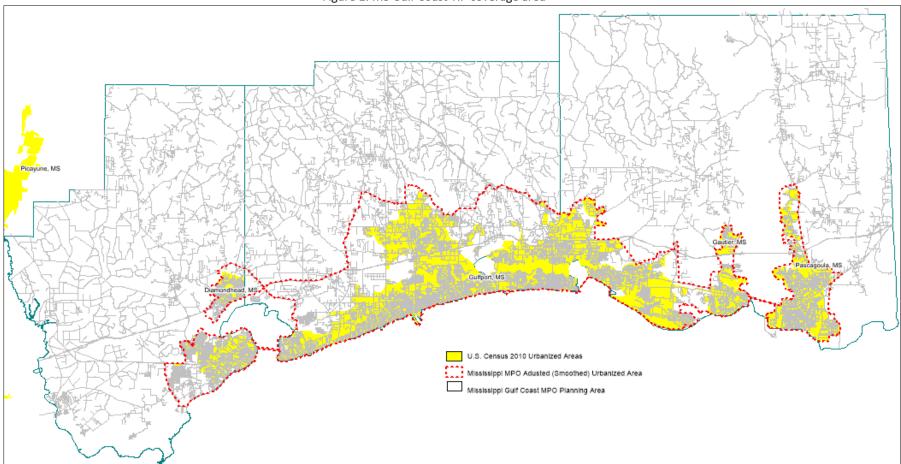

### GULF COAST PLANNING AREA

The Mississippi Gulf Coast Planning Area encompasses three counties in which are located 12 municipalities: Waveland, Bay St. Louis and Diamondhead in Hancock County; Pass Christian, Long Beach, Gulfport, Biloxi and D'Iberville in Harrison County; and Ocean Springs, Gautier, Pascagoula and Moss Point in Jackson County. There are two distinct urbanized areas within the planning area: the Gulfport Urbanized Area (UZA) which stretches from Bay Saint Louis to Ocean Springs and includes portions of all three coastal counties; and the Pascagoula UZA located in the eastern half of Jackson County.

Figure 1: MS Gulf Coast TIP coverage area