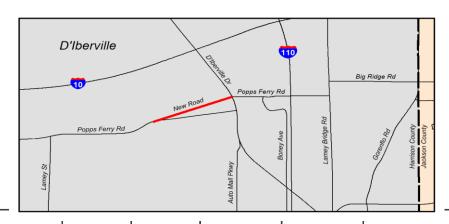

-------------------------------------------------|--------|-------------|------------------|--|--|
| Improvement Type           | New Construction                                                                              |        | Route       | Popps Ferry Road |  |  |
| <b>Project Termini</b>     | Belle Street to Galleria Parkway/D'Iberville Boulevard (.5 mile)                              |        |             |                  |  |  |
|                            |                                                                                               |        |             |                  |  |  |
| <b>Project Description</b> | Reallignment of Popps Ferry Road to new roadway - construct new segment of multimodal roadway |        |             |                  |  |  |



| FY             | Source | Phase       | Federal     | Local       | Total       |
|----------------|--------|-------------|-------------|-------------|-------------|
|                |        | PE          |             |             |             |
|                |        | ENV         |             |             |             |
|                |        | ROW         |             |             |             |
| 2023           | TMA    | CON         | \$500,000   | \$125,000   | \$625,000   |
| 2024           | TMA    | CON         | \$2,438,780 | \$609,695   | \$3,048,475 |
|                |        |             |             |             |             |
|                |        |             |             |             |             |
| Project Totals |        | \$2,938,780 |