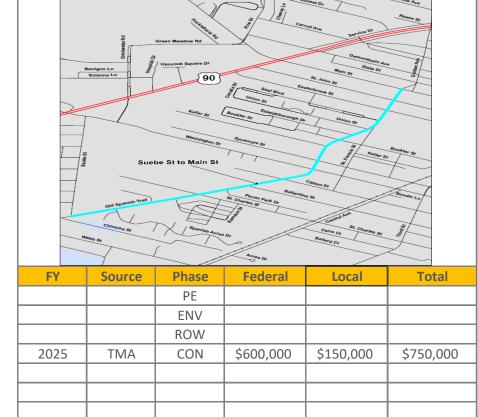

|  |  |  |
|------------------------|------------------------------------------------------------------------------|----------------|-------------------------|--------------------------------------|--|--|--|
| Improvement Type       | Lighting                                                                     |                | Route                   | Old Spanish Trail                    |  |  |  |
| <b>Project Termini</b> | Seube Street to Main Street                                                  |                |                         |                                      |  |  |  |
| Project Description    | This project is to increase vehicular and pedestrain saf in Bay Saint Louis. | ety by lightir | ng an existing sidewalk | on a major transportation connection |  |  |  |



\$600,000

\$150,000

\$750,000

**Project Totals** 

| Project Notes |            |      |          |      |       |  |  |
|---------------|------------|------|----------|------|-------|--|--|
| Action        | Add to TIP | Date | 8/1/2020 | Туре | Amend |  |  |
| Remarks       | \$600,000  |      |          | / 1  |       |  |  |
| Action        |            | Date |          | Type |       |  |  |
| Remarks       |            |      |          |      |       |  |  |
| Action        |            | Date |          | Type |       |  |  |
| Remarks       |            |      |          |      |       |  |  |
| Action        |            | Date |          | Туре |       |  |  |
| Remarks       |            |      |          |      |       |  |  |
| Action        |            | Date |