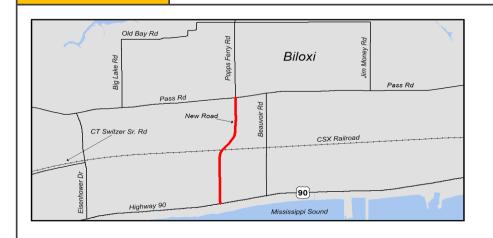

|        | Route  | Popps Ferry Road |  |  |
| <b>Project Termini</b> | Pass Road South to Hwy 90 (.9 mile)                                                                                                                                                                                                                      |        |        |                  |  |  |
|                        | Extend Popps Ferry Road south across Pass Road to Hwy 90. Includes multi modal facilities, a new signal, a rail crossing, ROW purchases using earmark funds, and improvements to a small section of existing roadway south of the Pass Road intersection |        |        |                  |  |  |



| FY           | Source         | Phase | Federal     | Local       | Total        |
|--------------|----------------|-------|-------------|-------------|--------------|
| 2018         | Earmark        | ROW   | \$5,418,718 | \$2,315,090 | \$7,733,808  |
| 2023         | TMA            | CON   | \$4,263,200 | \$1,065,800 | \$5,329,000  |
| Illustrative | Requested      | CON   | \$2,100,000 | \$0         | \$2,100,000  |
|              |                |       |             |             |              |
|              |                |       |             |             |              |
|              |                |       |             |             |              |
|              |                |       |             |             |              |
|              | Project Totals |