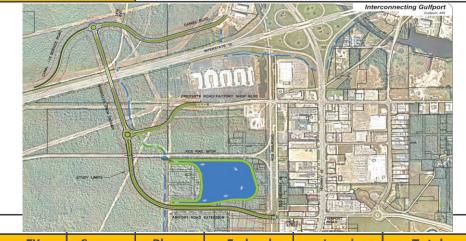

| Route         | Interconnecting Gulfport |        |         |  |  |
| <b>Project Termini</b>     | Daniel Boulevard to Airport Road                                                                                                                                                                               |               |                          |        |         |  |  |
| <b>Project Description</b> | The project will add approximately 0.8 miles of 4-lane boulevard roa lighting, storm drain improvements, multimodal paths, signals, raise improvements. This project will provide an interconnected transports | d median, rou | ndabouts, and other stre | et     | ,       |  |  |



| FY   | Source | Phase        | Federal      | Local        | Total        |
|------|--------|--------------|--------------|--------------|--------------|
| 2020 | BUILD  | PE           | \$996,816    | \$249,205    | \$1,246,021  |
| 2021 | BUILD  | PE           | \$1,155,460  | \$288,865    | \$1,444,325  |
| 2022 | BUILD  | CON          | \$18,307,724 | \$19,001,930 | \$37,309,654 |
|      |        |              |              |              |              |
|      |        |              |              |              |              |
|      |        |              |              |              |              |
|      | Pro    | oject Totals | \$20,460,000 | \$19,540,000 | \$40,000,000 |

| Project Notes |                                                      |