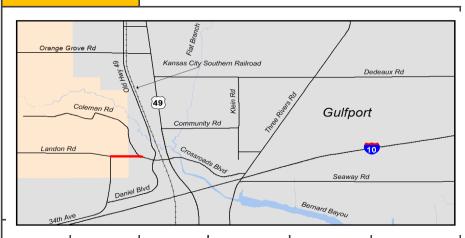

|  |  |  |  |
| Action  |                          | Date    |               | Type    |              |  |  |  |  |
| Remarks |                          |         | · · · ·       |         | -            |  |  |  |  |

#### **FY2023-2026** Transportation Improvement Program (TIP)



| County           | Harrison                               | Agency | Harrison County |             |
|------------------|----------------------------------------|--------|-----------------|-------------|
| Improvement Type | Capacity                               |        | Route           | Landon Road |
| Project Termini  | Coleman Road to 34th Avenue (.25 mile) |        |                 |             |

**Project Description** Connect with Gulfport project to widen and add bike/ped facilities



| FY             | Source | Phase | Federal     | Local     | Total       |
|----------------|--------|-------|-------------|-----------|-------------|
|                |        | PE    |             |           |             |
|                |        | ENV   |             |           |             |
|                |        | ROW   |             |           |             |
| 2026           | TMA    | CON   | \$1,360,000 | \$340,000 | \$1,700,000 |
|                |        |       |             |           |             |
|                |        |       |             |           |             |
|                |        |       |             |           |             |
| Project Totals |        |       | \$1,360,000 | \$340,000 | \$1,700,000 |

|         | Project Notes    |      |