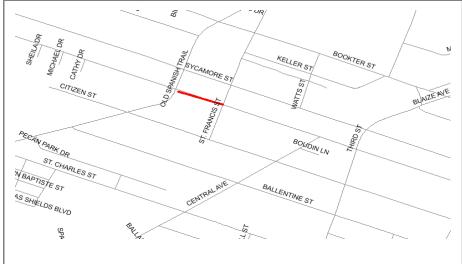

\$546,677<br>\$546,677<br>TAP | Safety        | Studies<br>Studies | \$430<br>\$430<br>\$1,180, |





| County                     | Hancock County                         | Agency | Bay St Louis |                   |
|----------------------------|----------------------------------------|--------|--------------|-------------------|
| Improvement Type           | Pedestrian                             |        | Route        | Washington Street |
| <b>Project Termini</b>     | Old Spanish Trail to St Francis Street |        |              |                   |
|                            |                                        |        |              |                   |
| <b>Project Description</b> | Sidewalks                              |        |              |                   |



| FY   | Source | Phase        | Federal   | Local    | Total     |
|------|--------|--------------|-----------|----------|-----------|
| 2022 | TMA    | CON          | \$120,000 | \$30,000 | \$150,000 |
|      |        |              |           |          |           |
|      |        |              |           |          |           |
|      |        |              |           |          |           |
|      |        |              |           |          |           |
|      |        |              |           |          |           |
|      |        |              |           |          |           |
|      | Pro    | oject Totals | \$120,000 | \$30,000 | \$150,000 |

|         | Project Notes         |      |           |      |       |  |  |  |
|---------|-----------------------|---