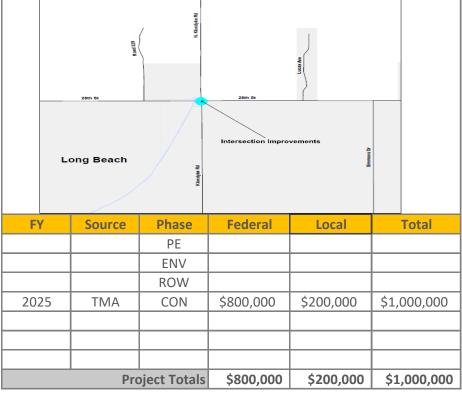

------------------------------------------------------------------------------|--------|-------------------------|-----------------------------------|--|
| Improvement Type       | Intersection                                                                                                    |        | Route                   | 28th Street                       |  |
| <b>Project Termini</b> | 28th Street - at Klondyke Road                                                                                  |        |                         |                                   |  |
| Project Description    | Project is to improve the intersection of 28th Street ar additional turn lanes and the consideration of a round |        | Road. A determination o | of improvements to signalization, |  |



|         |            | Project Not | tes      |      |       |
|---------|------------|-------------|----------|------|-------|
| Action  | Add to TIP | Date        | 8/1/2020 | Туре | Amend |
| Remarks | \$800,000  |             |          |      |       |
| Action  |            | Date        |          | Type |       |
| Remarks |            |             |          |      |       |
| Action  |            | Date        |          | Туре |       |
| Remarks |            |             |          |      |       |
| Action  |            | Date        |          | Type |       |
| Remarks |            |             |          |      |       |
| Action  |            | Date        |          | Type |       |
| Remarks |            |             |          |      |       |
| Action  |