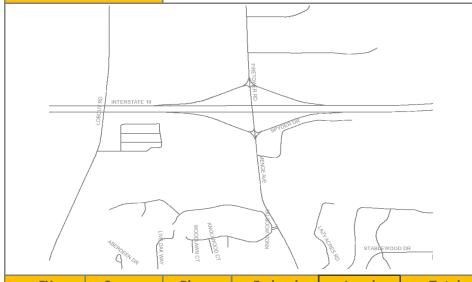

|
|   | Action  |                          | Date     |               | Type   |       |
|   | Remarks |                          |          |               |        |       |
|   | Action  |                          | Date     |               | Туре   |       |
| 1 | Remarks |                          |          |               |        |       |



| Project Termini Menge Av     | e improvements<br>enue/Firetower Road | Re | l- | 10 |
|------------------------------|---------------------------------------|----|----|----|
|                              | enue/Firetower Road                   |    |    |    |
| Project Description Widon th |                                       |    |    |    |
| widen the                    | overpass and add lanes to the ramps.  |    |    |    |



| FY           | Source    | Phase       | Federal      | Local | Total        |
|--------------|-----------|-------------|--------------|-------|--------------|
| Illustrative | Requested | CON         | \$10,000,000 | \$0   | \$10,000,000 |
|              |           |             |              |       |              |
|              |           |             |              |       |              |
|              |           |             |              |       |              |
|              |           |             |              |       |              |
|              |           |             |              |       |              |
|              |           |             |              |       |              |
|              | Pro       | ject Totals | \$10,000,000 | \$0   | \$1