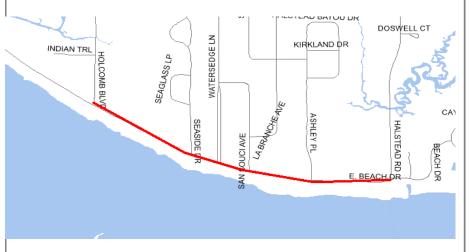

| Agency | Ocean Springs |                  |
|----------------------------|--------------------------------------------|--------|---------------|------------------|
| Improvement Type           | Mutiuse pathway                            |        | Route         | East Beach Drive |
| <b>Project Termini</b>     | Holcomb Boulevard to Halstead Road         |        |               |                  |
|                            |                                            |        |               |                  |
| <b>Project Description</b> | Safe access for bicyclists and pedestrians |        |               |                  |
| ,                          |                                            |        |               |                  |



| FY   | Source | Phase        | Federal   | Match    | Total     |
|------|--------|--------------|-----------|----------|-----------|
| 2023 | TMA    | CON          | \$384,000 | \$96,000 | \$480,000 |
|      |        |              |           |          |           |
|      |        |              |           |          |           |
|      |        |              |           |          |           |
|      |        |              |           |          |           |
|      |        |              |           |          |           |
|      |        |              |           |          |           |
|      | Pro    | oject Totals | \$384,000 | \$96,000 | \$480,000 |

|         | F              | Project No | tes       |      |       |
|---------|----------------|------------|-------