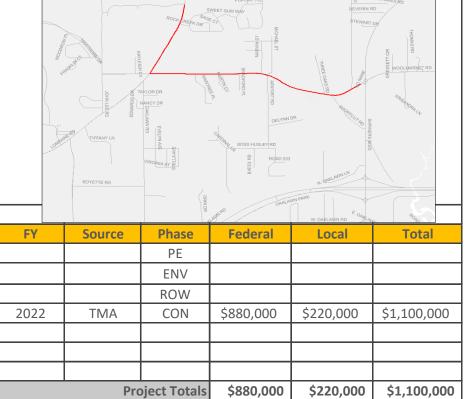

|  |
|------------------------|------------------------------------------------------------------------|--------|--------|---------------------------------|--|
| Improvement Type       | Bicycle/Pedestrian                                                     |        | Route  | Woolmarket Road & Lorraine Road |  |
| <b>Project Termini</b> | East to Shriners Blvd (1.3 mile) and North to Nature's Trail (.5 mile) |        |        |                                 |  |
|                        |                                                                        |        |        |                                 |  |
| Project Description    | 10' pathway one side of roadway                                        |        |        |                                 |  |



|         |                     | Proj     | ect Notes      |             |       |
|---------|---------------------|----------|----------------|-------------|-------|
| Action  | Add to TIP          | Date     | 8/23/2018      | Туре        | Amend |
| Remarks | \$880,000           | •        | •              | •           | •     |
| Action  | Terminus change     | Date     | 6/15/2021      | Туре        | Amend |
| Remarks | Extended terminus f | rom Airı | port Rd to Shr | iner's Blvd | -     |
| Action  |                     | Date     |                | Туре        |       |
| Remarks |                     |          |                |             |       |
| Action  |                     | Date     |                | Type        |       |
| Remarks |                     |