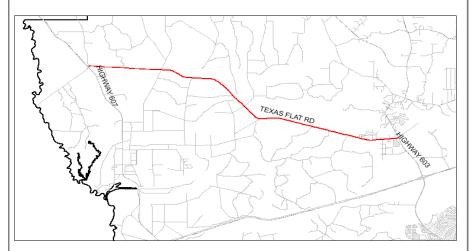

| Hancock County                                           | Agency      | Hancock County |                 |
|------------------------|----------------------------------------------------------|-------------|----------------|-----------------|
| Improvement Type       | Reconstruction                                           |             | Route          | Texas Flat Road |
| <b>Project Termini</b> | MS 603 to MS 607                                         |             |                |                 |
|                        |                                                          |             |                |                 |
| Project Description    | Repair and level shoulders, installation of micro surfac | e treatment |                |                 |



| FY   | Source | Phase       | Federal     | Local     | Total       |
|------|--------|-------------|-------------|-----------|-------------|
|      |        | PE          |             |           |             |
|      |        | ENV         |             |           |             |
|      |        | ROW         |             |           |             |
| 2026 | TMA    | CON         | \$1,840,567 | \$460,141 | \$2,300,708 |
|      |        |             |             |           |             |
|      |        |             |             |           |             |
|      |        |             |             |           |             |
|      | Pro    | ject Totals | \$1,840,567 | \$460,141 | \$2,300,708 |

|         | Project Notes |      |            |           |       |  |  |  |