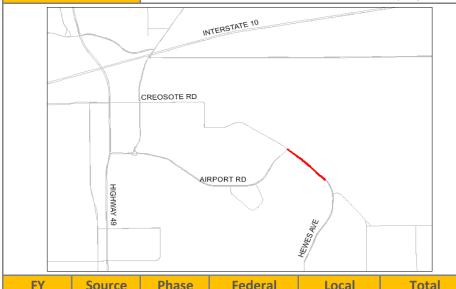

| Capacity Airport Road to South Vista Drive Improvements include the extension of the Hewes Aver minimal drainage improvements. This project in conjun system connecting the Airport, Air National Guard, and | Capacity Airport Road to South Vista Drive Improvements include the extension of the Hewes Avenue bouleval minimal drainage improvements. This project in conjunction with the system connecting the Airport, Air National Guard, and commuters | Capacity  Airport Road to South Vista Drive  Improvements include the extension of the Hewes Avenue boulevard section along W minimal drainage improvements. This project in conjunction with the current Airport system connecting the Airport, Air National Guard, and commuters to Highway 49, In |  |  |



| FY  | Source | Phase       | Federal     | Local     | Total       |
|-----|--------|-------------|-------------|-----------|-------------|
|     |        | PE          |             |           |             |
|     |        | ENV         |             |           |             |
|     |        | ROW         |             |           |             |
| ILL | TMA    | CON         | \$2,800,000 | \$700,000 | \$3,500,000 |
|     |        |             |             |           |             |
|     |        |             |             |           |             |
|     |        |             |             |           |             |
|     | Pro    | ject Totals | \$2,800,000 | \$700,000 | \$3,500,000 |

|         | Р           | roject No | tes      |      |       |
|---------|------------