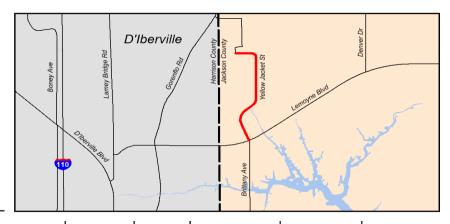

| . 7,50           |       |

#### **FY2023-2026** Transportation Improvement Program (TIP)



| County           | Jackson                                                         | Agency | Jackson County |                      |  |
|------------------|-----------------------------------------------------------------|--------|----------------|----------------------|--|
| Improvement Type | Bike/Ped                                                        |        | Route          | Yellow Jacket Street |  |
| Project Termini  | Lemoyne Boulevard to St Martin North Elemetary School (.4 mile) |        |                |                      |  |

**Project Description** 

Construct a new sidewalk from Lemoyne Blvd intersection and ballfields up to the elementary school



| Fiscal Yr      | Source | Phase     | Federal   | Match     | Total     |
|----------------|--------|-----------|-----------|-----------|-----------|
| 2019           | TAP    | CON       | \$192,000 | \$48,000  | \$240,000 |
|                |        |           |           |           |           |
|                |        |           |           |           |           |
|                |        |           |           |           |           |
|                |        |           |           |           |           |
|                |        |           |           |           |           |
| Project Totals |        | \$192,000 | \$48,000  | \$240,000 |           |

|         | Project Notes          |      |           |      |       |  |  |  |  |
|---------|-------------------