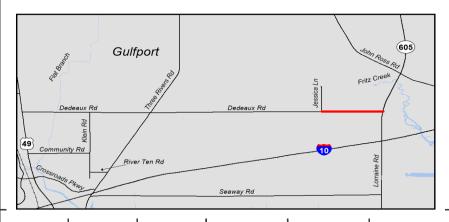

|
| Remarks       |                  |            |                 | <u> </u>     |       |  |





| County                 | Harrison                                | Agency | Gulfport |                       |  |
|------------------------|-----------------------------------------|--------|----------|-----------------------|--|
| Improvement Type       | Capacity                                |        | Route    | Dedeaux Road Phase II |  |
| <b>Project Termini</b> | Hwy 605 to Jessican Lane (.67 mile)     |        |          |                       |  |
| Decirat Description    | Midoning and adding hike/nod facilities |        |          |                       |  |
| Project Description    | Widening and adding bike/ped facilities |        |          |                       |  |



| FY             | Source | Phase | Federal     | Local     | Total       |
|----------------|--------|-------|-------------|-----------|-------------|
|                |        | PE    |             |           |             |
|                |        | ENV   |             |           |             |
|                |        | ROW   |             |           |             |
| ILL            | TMA    | CON   | \$3,760,000 | \$940,000 | \$4,700,000 |
|                |        |       |             |           |             |
|                |        |       |             |           |             |
|                |        |       |             |           |             |
| Project Totals |        |       | \$3,760,000 | \$940,000 | \$4,700,000 |

|         | Project Notes   |