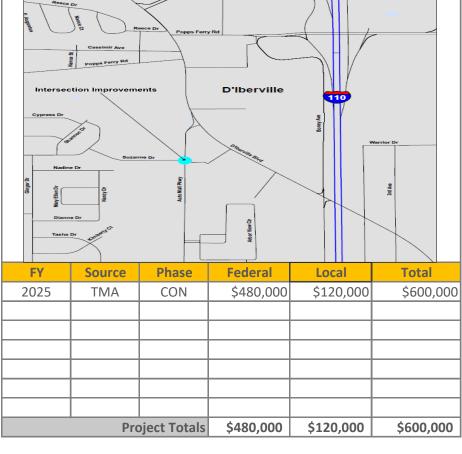

----------------------------|--------------------------------------------------------------------------------------------|--------------|-----------------|------------------------------------------|
| Improvement Type           | Intersection                                                                               |              | Route           | Suzanne Drive                            |
| <b>Project Termini</b>     | Suzanne Drive – at Automall Parkway                                                        |              |                 |                                          |
| <b>Project Description</b> | Project will realign intersection from its current offset<br>Project Purpose: Traffic flow | condition al | lowing east and | west bound traffic to flow concurrently. |



|         | Project Notes |      |          |      |       |  |  |  |
|---------|---------------|------|----------|------|-------|--|--|--|
| Action  | Add to TIP    | Date | 8/1/2020 | Туре | Amend |  |  |  |
| Remarks | \$480,000     |      |          |      |       |  |  |  |
| Action  |               | Date |          | Type |       |  |  |  |
| Remarks |               |      |          |      |       |  |  |  |
| Action  |               | Date |          | Type |       |  |  |  |
| Remarks |               |      |          |      |       |  |  |  |
| Action  |               | Date |          | Type |       |  |  |  |
| Remarks |               |      |          |      |       |  |  |  |
| Action  |               | Date |          | Type |       |  |  |  |
| Remarks |               |