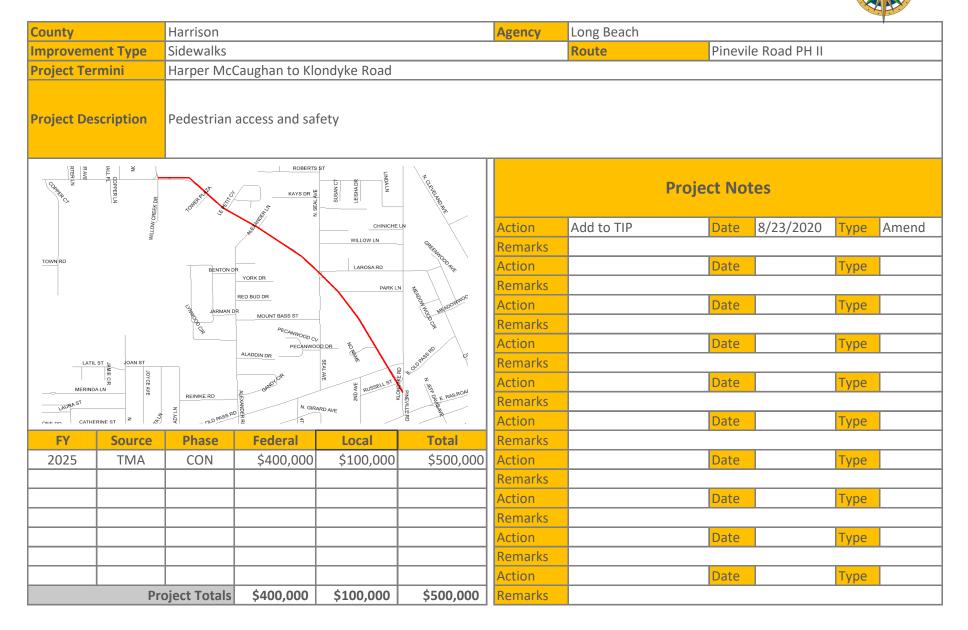

|       |  |  |  |
| Action  |                      | Date |           | Туре |       |  |  |  |
| Remarks |                      |      |           |      |       |  |  |  |
| Action  |                      | Date |           | Туре |       |  |  |  |
| Remarks |                      |      |           |      |       |  |  |  |
| Action  |                      | Date |           | Туре |       |  |  |  |
| Remarks |                      |      |           |      |       |  |  |  |
| Action  |                      | Date |           | Type |       |  |  |  |
| Remarks |                      |      |           |      |       |  |  |  |
| Action  |                      | Date |           | Type |       |  |  |  |
| Remarks |                      |      |           |      |       |  |  |  |





| County               | Harrison                                          |                | Agency            | D' Iberville        |                            |                  |
|----------------------|---------------------------------------------------|----------------|-------------------|---------------------|----------------------------|------------------|
| mprovement Type      | Intersection                                      |                |                   | Route               | Brodie Road                |                  |
| roject Termini       | Brodie Road – at Automall Parkway                 |                |                   |                     |                            |                  |
| roject Description   | Project will improve traffic flow a