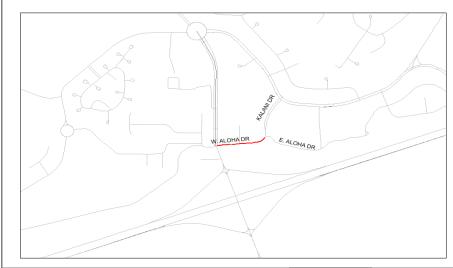

|            |           |       |  |  |  |  |



| County                     | Hancock County                                   | Agency | Diamondhead |                  |
|----------------------------|--------------------------------------------------|--------|-------------|------------------|
| Improvement Type           | Capacity                                         |        | Route       | West Aloha Drive |
| <b>Project Termini</b>     | Gex Drive to Kalani Drive                        |        |             |                  |
|                            |                                                  |        |             |                  |
| <b>Project Description</b> | Medians, curbing, pavement, sidewalks, pathways. |        |             |                  |



| FY   | Source         | Phase | Federal   | Local     | Total       |
|------|----------------|-------|-----------|-----------|-------------|
|      |                | PE    |           |           |             |
|      |                | ENV   |           |           |             |
|      |                | ROW   |           |           |             |
| 2026 | TMA            | CON   | \$800,000 | \$200,000 | \$1,000,000 |
|      |                |       |           |           |             |
|      |                |       |           |           |             |
|      |                |       |           |           |             |
|      | Project Totals |       | \$800,000 | \$200,000 | \$1,000,000 |

|         | Project Notes |      |          |      |       |  |  |  |
|------