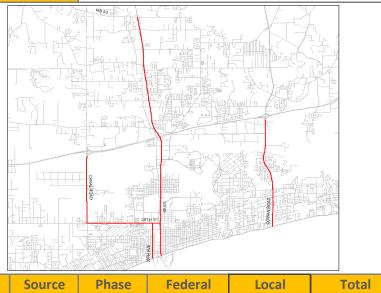

| Harrison Agency                                                     | Agency Gulf Regional Planning Com |                  |  |  |  |  |
|------------------------|---------------------------------------------------------------------|-----------------------------------|------------------|--|--|--|--|
| Improvement Type       | Traffic Flow                                                        | Route                             | Port of Gulfport |  |  |  |  |
| <b>Project Termini</b> | Port of Gulfport – US 49, Canal Road & Hwy 605                      |                                   |                  |  |  |  |  |
| Project Description    | Signal timing plans and intelligent signage to improve efficient ac | ccess to the Port.                |                  |  |  |  |  |



| FY   | Source | Phase        | Federal   | Local    | Total     |
|------|--------|--------------|-----------|----------|-----------|
| 2022 | TMA    | Study        | \$200,000 | \$50,000 | \$250,000 |
|      |        |              |           |          |           |
|      |        |              |           |          |           |
|      |        |              |           |          |           |
|      |        |              |           |          |           |
|      |        |              |           |          |           |
|      |        |              |           |          |           |
|      | Pro    | oject Totals | \$200,000 | \$50,000 | \$250,000 |
|      |        |              |           |          |           |

|   |         | Proje                    | ct Not