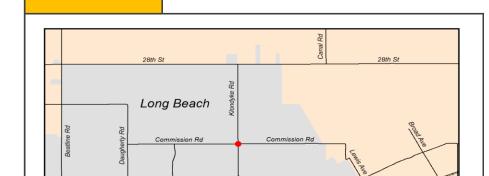

| County                 | Harrison                                             | Agency        | Long Beach |               |  |  |
|------------------------|------------------------------------------------------|---------------|------------|---------------|--|--|
| Improvement Type       | Intersection                                         |               | Route      | Klondyke Road |  |  |
| <b>Project Termini</b> | Commision Avenue Intersection                        |               |            |               |  |  |
|                        |                                                      |               |            |               |  |  |
| Project Description    | Intersection improvements including sidewalk connect | ivity and cro | ncewalke   |               |  |  |



| FY             | Source | Phase | Federal   | Local     | Total       |
|----------------|--------|-------|-----------|-----------|-------------|
| 2021           | Local  | PE    | \$0       | \$166,621 | \$166,621   |
| 2022           | TMA    | CON   | \$760,000 | \$190,000 | \$950,000   |
| 2022           | Local  | ROW   | \$0       | \$75,000  | \$75,000    |
| 2022           | Local  | Other | \$0       | \$25,000  | \$25,000    |
|                |        |       |           |           |             |
|                |        |       |           |           |             |
|                |        |       |           |           |             |
| Project Totals |        |       | \$760,000 | \$456,621 | \$1,216,621 |

|         | Project                    | Notes   |