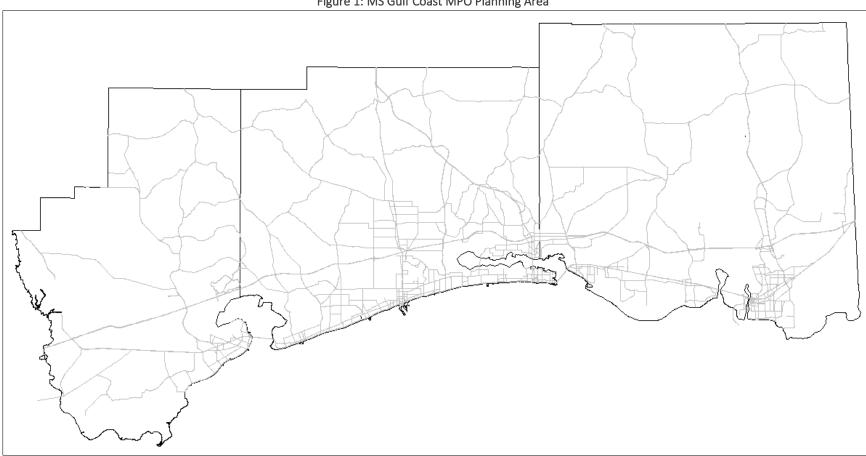

#### **GULF COAST PLANNING AREA**

The Mississippi Gulf Coast Planning Area encompasses three counties in which are located 12 municipalities: Waveland, Bay St. Louis and Diamondhead in Hancock County; Pass Christian, Long Beach, Gulfport, Biloxi and D'Iberville in Harrison County; and Ocean Springs, Gautier, Pascagoula and Moss Point in Jackson County. There are two distinct urbanized areas within the planning area: the Gulfport Urbanized Area (UZA) which stretches from Bay Saint Louis to Ocean Springs and includes portions of all three coastal counties; and the Pascagoula UZA located in the eastern half of Jackson County.

Figure 1: MS Gulf Coast MPO Planning Area