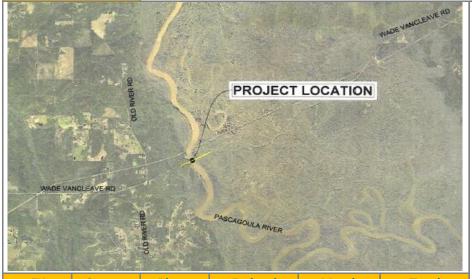

Jackson County |                              |
|----------------------------|------------------------------------------------------|---------------|----------------|------------------------------|
| Improvement Type           | Bridge                                               |               | Route          | MS 614 (Wade-Vancleave Road) |
| <b>Project Termini</b>     | Pascagoula Street to Industrial Road exit            |               |                |                              |
|                            |                                                      |               |                |                              |
| <b>Project Description</b> | Replacement of the Roy Cumbest Bridge over the Pasca | goula River o | on MS 614.     |                              |



| FY   | Source  | Phase       | Federal      | Match       | Total        |
|------|---------|-------------|--------------|-------------|--------------|
| 2022 | Federal | CON         | \$4,700,000  | \$1,175,000 | \$5,875,000  |
|      |         |             |              |             |              |
| FY   | Source  | Phase       | State        | Match       | Total        |
| 2022 | State   | CON         | \$2,518,835  | \$0         | \$2,518,835  |
| 2022 | State   | CON         | \$11,836,240 | \$0         | \$11,836,240 |
|      |         |             |              |             |              |
|      |         |             |              |             |              |
|      | Pro     | ject Totals | \$19,055,075 | \$1,175,000 | \$20,230,075 |

| Project Notes |