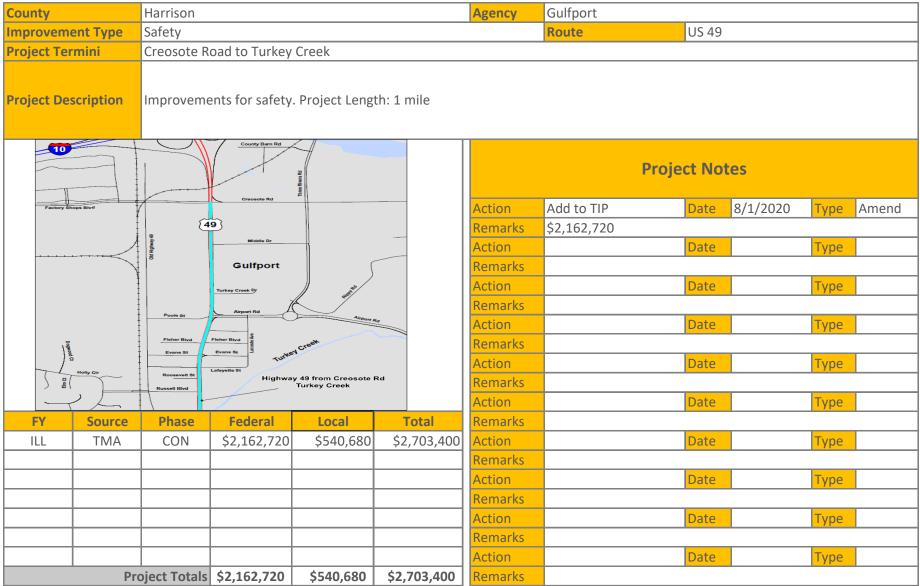

Type |       |  |  |  |
| Remarks |               |      |          |      |       |  |  |  |
| Action  |               | Date |          | Type |       |  |  |  |
| Remarks |               |      |          |      |       |  |  |  |
| Action  |               | Date |          | Type |       |  |  |  |
| Remarks |               |      |          |      |       |  |  |  |
| Action  |               | Date |          | Type |       |  |  |  |
| Remarks |               |      |          |      |       |  |  |  |
| Action  |               | Date |          | Type |       |  |  |  |
| Remarks |               |      |          |      |       |  |  |  |
| Action  |               | Date |          | Type |       |  |  |  |
| Remarks |               |      |          |      |       |  |  |  |











| County              |            | Harrison                    |                 |                            |                  | Agency     | Long Beach          |              |              |         |           |
|---------------------|------------|-----------------------------|-----------------|----------------------------|------------------|------------|---------------------|--------------|--------------|---------|-----------|
| Improvemen          | nt Type    | Sidewalks                   |                 |                            |                  |            | Route               | Pineville    | e Road PH II | I       |           |
| <b>Project Term</b> | nini       | Seal Avenu                  | e to Railroad S | itreet                     |                  |