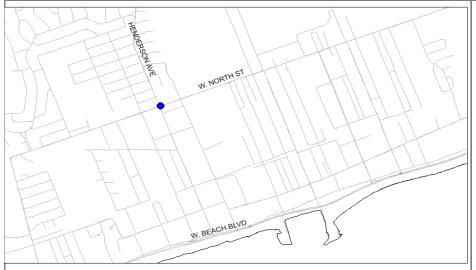

-----|--------------|-----------------------|--------------------------------------------|
| Improvement Type           | Intersection                                                |              | Route                 | North Street                               |
| <b>Project Termini</b>     | Henderson Avenue                                            |              |                       |                                            |
|                            |                                                             |              |                       |                                            |
| <b>Project Description</b> | This project adds signalization, turn lanes, striping and բ | edestrian cr | ossings to provide mo | re efficient and safer travel in the area. |



| F  | Υ | Source | Phase       | Federal   | Local     | Total     |
|----|---|--------|-------------|-----------|-----------|-----------|
|    |   |        | PE          |           |           |           |
|    |   |        | ENV         |           |           |           |
|    |   |        | ROW         |           |           |           |
| IL | L | TMA    | CON         | \$487,264 | \$121,816 | \$609,080 |
|    |   |        |             |           |           |           |
|    |   |        |             |           |           |           |
|    |   |        |             |           |           |           |
|    |   | Pro    | ject Totals | \$487,264 | \$121,816 | \$609,080 |

|         | Proje      | ect No | tes      |      |       |
|---------|------------|--------|----