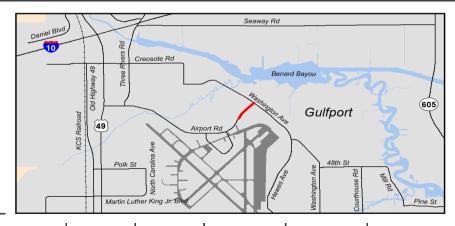

| Agency      | Gulfport        |              |  |  |
|------------------------|----------------------------------------------------------|-------------|-----------------|--------------|--|--|
| Improvement Type       | Capacity                                                 |             | Route           | Airport Road |  |  |
| <b>Project Termini</b> | Washington Ave to the existing 4 lane segment (.25 mile) |             |                 |              |  |  |
|                        |                                                          |             |                 |              |  |  |
| Project Description    | Widen Airport Road from 2 to 4 lanes and build round     | about at Wa | shington Avenue |              |  |  |



| FY             | Source | Phase | Federal     | Local       | Total       |
|----------------|--------|-------|-------------|-------------|-------------|
|                |        | PE    |             |             |             |
|                |        | ENV   |             |             |             |
|                |        | ROW   |             |             |             |
| ILL            | TMA    | CON   | \$4,000,000 | \$1,000,000 | \$5,000,000 |
|                |        |       |             |             |             |
|                |        |       |             |             |             |
|                |        |       |             |             |             |
| Project Totals |        |       | \$4,000,000 | \$1,000,000 | \$5,000,000 |

|         | Proje