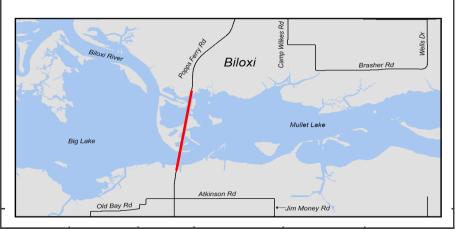

|       |
| Action  |                     | Date     |                | Туре        |       |
| Remarks |                     |          | ·              |             |       |



| County              | Harrison                                | Agency | Biloxi |                  |
|---------------------|-----------------------------------------|--------|--------|------------------|
| Improvement Type    | Bridge                                  |        | Route  | Popps Ferry Road |
| Project Termini     | .3 miles of bridge                      |        |        |                  |
|                     |                                         |        |        |                  |
| Project Description | Replace the existing Popps Ferry bridge |        |        |                  |



| FY             | Source  | Phase        | Federal     | Local        | Total        |
|----------------|---------|--------------|-------------|--------------|--------------|
| ILL            | Earmark | PE           |             |              |              |
| ILL            | Earmark | ENV          | \$4,000,000 | \$1,000,000  | \$5,000,000  |
| ILL            |         | ROW          |             |              |              |
| ILL            | Earmark | CON          | \$8,000,000 | \$2,000,000  | \$10,000,000 |
|                |         |              |             |              |              |
|                |         |              |             |              |              |
|                |         |              |             |              |              |
| Proj