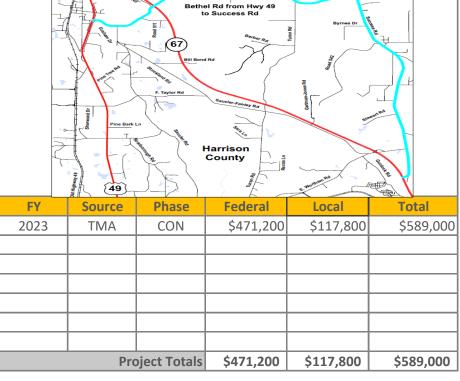

|------------------------|---------------------------------------------------------------------------|--------------------------------|----------|--|--|--|--|--|--|
| Improvement Type       | Maintenance                                                               | Route Bethel Road/Success Road |          |  |  |  |  |  |  |
| <b>Project Termini</b> | Bethel Road – US 49 to Success Road /Success Road – Bethel Road to Hwy 67 |                                |          |  |  |  |  |  |  |
|                        |                                                                           |                                |          |  |  |  |  |  |  |

Project Description Chip seal, fog seal, base and edge repairs, shoulder material, striping and pavement signs. Project Length: 9.5 miles



| Project Notes |            |      |          |      |       |  |  |  |  |  |
|---------------|------------|------|----------|------|-------|--|--|--|--|--|
| Action        | Add to TIP | Date | 8/1/2020 | Туре | Amend |  |  |  |  |  |
| Remarks       | \$471,200  |      |          |      |       |  |  |  |  |  |
| Action        |            | Date |          | Type |       |  |  |  |  |  |
| Remarks       |            |      | ,        |      |       |  |  |  |  |  |
| Action        |            | Date |          | Туре |       |  |  |  |  |  |
| Remarks       |            |      |          |      |       |  |  |  |  |  |
| Action        |            | Date |          | Type |       |  |  |  |  |  |
| Remarks       |            |      |          |      |       |  |  |  |  |  |
| Action