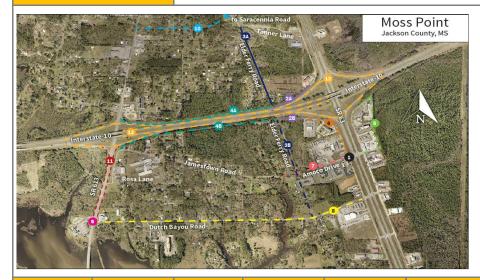

|          | Туре |       |
| Remarks |             |           |          |      |       |



# Mississippi Gulf Coast Metropolitan Planning Organization FY2023-2026 Transportation Improvement Program (TIP)



| County              | Jackson                           | Agency | Moss Point |               |
|---------------------|-----------------------------------|--------|------------|---------------|
| Improvement Type    | Access                            |        | Route      | I-10 Frontage |
| Project Termini     | MS 613 and MS 63                  |        |            |               |
|                     |                                   |        |            |               |
| Project Description | I-10 Interstate Commerce District |        |            |               |



| FY             | Source    | Phase       | Federal     | Match       | Total       |
|----------------|-----------|-------------|-------------|-------------|-------------|
| Illustrative   | Requested | CON         | \$4,500,000 | \$0         | \$4,500,000 |
|                |           |             |             |             |             |
|                |           |             |             |             |             |
|                |           |             |             |             |             |
|                |           |             |             |             |             |
|                |           |             |             |             |             |
|                |           |             |             |             |             |
| Project Total