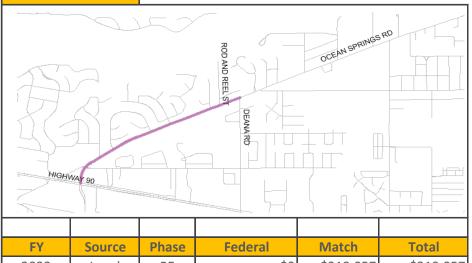

|---------------|--------------------|
| Improvement Type       | Reconstruction and Intersection                                                                                    |        | Route         | Ocean Springs Road |
| <b>Project Termini</b> | Hwy 90 to Deana Road                                                                                               |        |               |                    |
|                        |                                                                                                                    |        |               |                    |
| Project Description    | Reconstruction to include medians, turning bays and bi<br>Groveland Road intersection serving as an entry point in |        |               | ·                  |



| FY             | Source | Phase       | Federal     | Match       | Total       |  |
|----------------|--------|-------------|-------------|-------------|-------------|--|
| 2022           | Local  | PE          | \$0         | \$219,057   | \$219,057   |  |
|                |        | ROW         | \$0         | \$0         | \$0         |  |
| 2025           | TMA    | CON         | \$3,390,830 | \$847,707   | \$4,238,537 |  |
| 2025           | HIP    | CON         | \$460,000   | \$115,000   | \$575,000   |  |
|                |        |             |             |             |             |  |
|                |        |             |             |             |             |  |
|                |        |             |             |             |             |  |
| Project Total