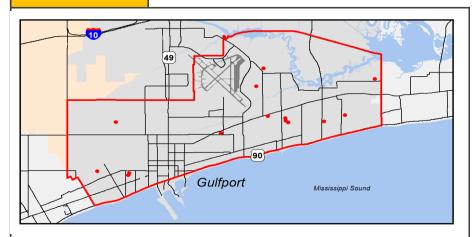

| Route                         | Various locations                 |  |  |
| 14 Gulfport Schools                                            |                               |                               |                                   |  |  |
|                                                                |                               |                               |                                   |  |  |
| Update school zone signage, striping and other warning devices |                               |                               |                                   |  |  |
|                                                                | Safety<br>14 Gulfport Schools | Safety<br>14 Gulfport Schools | Safety Route  14 Gulfport Schools |  |  |



| FY             | Source | Phase     | Federal   | Local     | Total     |
|----------------|--------|-----------|-----------|-----------|-----------|
| 2022           | TMA    | CON       | \$252,333 | \$0       | \$252,333 |
|                |        |           |           |           |           |
|                |        |           |           |           |           |
|                |        |           |           |           |           |
|                |        |           |           |           |           |
|                |        |           |           |           |           |
|                |        |           |           |           |           |
| Project Totals |        | \$252,333 | \$0       | \$252,333 |           |

| Project Notes |