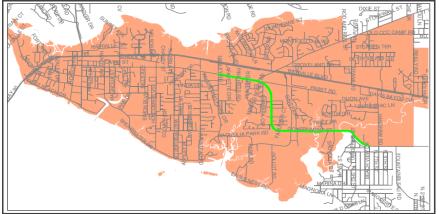

ovement Program (TIP)



| County                     | Jackson                                            | Agency | Ocean Springs |                   |
|----------------------------|----------------------------------------------------|--------|---------------|-------------------|
| Improvement Type           | Pedestrian                                         |        | Route         | Government Street |
| <b>Project Termini</b>     | Hanley Road to Hanshaw Road                        |        |               |                   |
|                            |                                                    |        |               |                   |
| <b>Project Description</b> | Improved sidewalks and pedestrian bridge over bayo | ou     |               |                   |



| FY   | Source | Phase     | Federal     | Match     | Total       |
|------|--------|-----------|-------------|-----------|-------------|
| 2014 | TMA    | CON       | \$827,079   | \$206,769 | \$1,033,848 |
| 2022 | TMA    | CON       | \$230,000   | \$57,500  | \$287,500   |
| 2022 | HIP    | CON       | \$285,000   | \$71,250  | \$356,250   |
|      |        |           |             |           |             |
|      |        |           |             |           |             |
|      |        |           |             |           |             |
|      |        |           |             |           |             |
|      | Proje  | ct Totals | \$1,342,079 | \$335,519 | \$1,677,598 |

| Project Notes |                            |           |                |         |       |  |