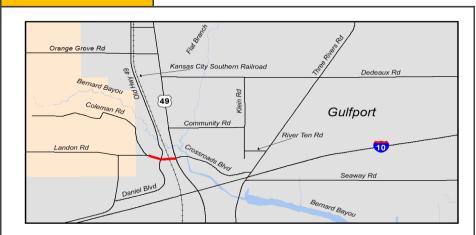

s |                  |      |           |      |       |  |  |  |
| Action  |                  | Date |           | Туре |       |  |  |  |
| Remarks |                  |      | •         |      |       |  |  |  |

#### **FY2023-2026** Transportation Improvement Program (TIP)



| County           | Harrison                            | Agency       | City of Gulfport |
|------------------|-------------------------------------|--------------|------------------|
| Improvement Type | Capacity                            | Project Name | Landon Road      |
| Duningt Townsini | Illum 40 to Colomon Bood ( 25 mile) |              |                  |

Project Termini Hwy 49 to Coleman Road (.25 mile)

Project Description Widen Landon Road and add bike/ped facilities. Rail Road diagnostics work.



| FY             | Source  | Phase  | Federal     | Local     | Total       |
|----------------|---------|--------|-------------|-----------|-------------|
|                |         |        |             |           |             |
| 2020           | STP-TMA | RR Dia | \$8,000     | \$2,000   | \$10,000    |
| 2022           | STP-TMA | CON/RR | \$2,952,000 | \$738,000 | \$3,690,000 |
|                |         |        |             |           |             |
|                |         |        |             |           |             |
|                |         |        |             |           |             |
|                |         |        |             |           |             |
| Project Totals |         |        | \$2,960,000 | \$740,000 | \$3,700,000 |

|         | Proje