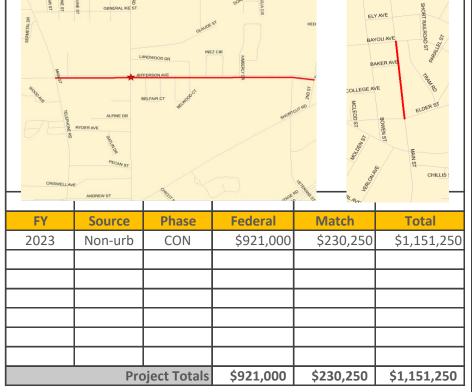

|  |  |  |
| Remarks       |                            |           |                |         |       |  |  |  |  |





| County           | Jackson <b>Agency</b>            | Moss Point       |               |
|------------------|----------------------------------|------------------|---------------|
| Improvement Type | Intersection                     | <b>Route</b> Jef | ferson Avenue |
| Project Termini  | at Macphelah Drive & Main Street |                  |               |
|                  |                                  |                  |               |
|                  |                                  |                  |               |

~800' of 5' sidewalk on Main Street and .9 mile on one side of Jefferson Street and intersection improvements at Macphelah Drive



| Project Notes |                              |           |                 |         |       |  |  |  |  |
|---------------|------------------------------|-----------|-----------------|---------|-------|--|--|--|--|
| Action        | Add to TIP                   | Date      | 8/23/2018       | Type    | Amend |  |  |  |  |
| Remarks       | Project #1 added as Jefferso | on St Sic | lewalks - \$412 | 2,000   |       |  |  |  |  |
| Action        | Add to TIP                   | Date      |                 | Type    |       |  |  |  |  |
| Remarks       | Project #2 added as Macph    | elah Dr   | Intersection -  | \$509,0 | 00    |  |  |  |  |
| Action        | Combined projects            | Date      | 7/16/2019       | Туре    | Mod   |  |  |  |  |
| Remarks       | Combined Projects