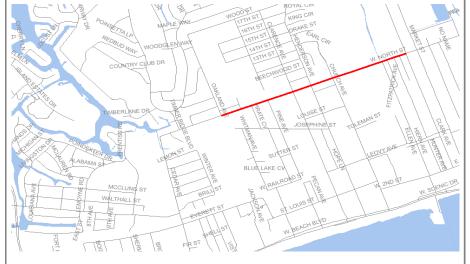

ristian |              |
|----------------------------|--------------------------------------------------------|--------|----------------|--------------|
| Improvement Type           | Sidewalks                                              |        | Route          | North Street |
| <b>Project Termini</b>     | High School to Pass Estates                            |        |                |              |
|                            |                                                        |        |                |              |
| <b>Project Description</b> | Sidewalks providing safe access for students to school |        |                |              |
|                            | · · · ·                                                |        |                |              |



| FY   | Source | Phase        | Federal   | Local     | Total     |
|------|--------|--------------|-----------|-----------|-----------|
| 2022 | TMA    | CON          | \$452,800 | \$113,200 | \$566,000 |
|      |        |              |           |           |           |
|      |        |              |           |           |           |
|      |        |              |           |           |           |
|      |        |              |           |           |           |
|      |        |              |           |           |           |
|      |        |              |           |           |           |
|      | Pro    | oject Totals | \$452,800 | \$113,200 | \$566,000 |

|         | Project Notes        |      |           |      |       |  |  |  |
|---------|------------------