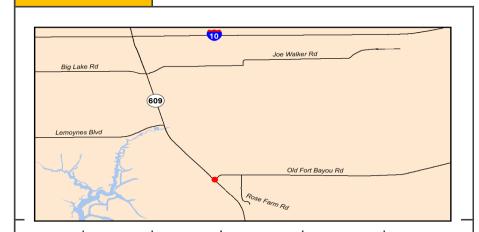

|              | Route               | Hwy 609                                        |  |
| <b>Project Termini</b> | Hwy 609 and Old Fort Bayou Road                       |              |                     |                                                |  |
|                        |                                                       |              |                     |                                                |  |
| Project Description    | Intersection reallignment to alleviate congestion and | improve safe | ty. Project include | es median, striping, turning lanes, pedestrian |  |
| Project Description    | crossing and signalization.                           |              |                     |                                                |  |



| FY   | Source | Phase       | Federal     | Match     | Total       |
|------|--------|-------------|-------------|-----------|-------------|
| 2026 | TMA    | CON         | \$1,493,640 | \$373,410 | \$1,867,050 |
| 2026 | HIP    | CON         | \$750,000   | \$187,500 | \$937,500   |
|      |        |             |             |           |             |
|      |        |             |             |           |             |
|      |        |             |             |           |             |
|      |        |             |             |           |             |
|      |        |             |             |           |             |
|      | Pro    | ject Totals | \$2,243,640 | \$560,910 | \$2,804,550 |

|         | Project Notes           |      |            |      |       |  |