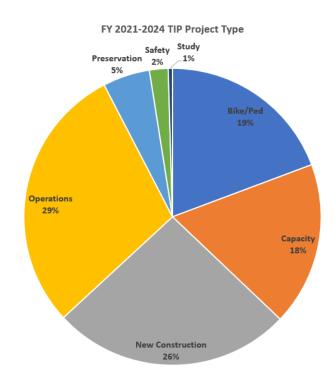

### PROGRAMMED TIP PROJECT TYPE

The primary mission of the MPO is to collaboratively plan, prioritize and fund the delivery of various transportation projects. Every two years, decisions are made on how to spend the MPO's annual allocation of approximately \$6 million in STBG funding to improve transportation infrastructure region. Funding groups, project evaluation criteria and scoring processes are established to direct funding to the MPO priorities. As shown on the graph below, operations projects are heavily represented in the percent of available funds. This is because the evaluation and scoring criteria are weighted toward lower cost projects that improve traffic flow and safety. Bicycle and pedestrian projects have a significant amount of funding. This is because the MPO has had a Bicycle/Pedestrian Group set aside established for many years which encourage the submittal of sidewalk and pathway projects.