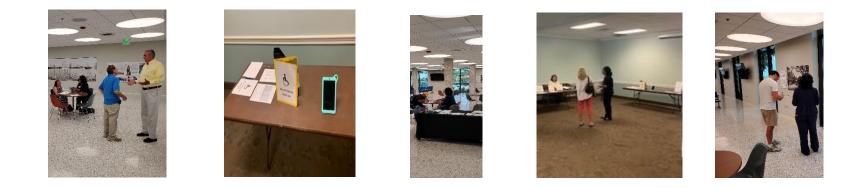

#### PUBLIC MEETINGS WERE HELD IN HANCOCK, HARRISON, AND JACKSON COUNTIES

SOCIAL MEDIA ANNOUNCEMENTS WERE POSTED BY GPRC. COMMENTS WERE RECEIVED AT TWO OF THE MEETINGS AND A COMMENT WAS RECEIVED FROM A MEMBER OF THE PUBLIC VIA THE GRPC WEBSITE