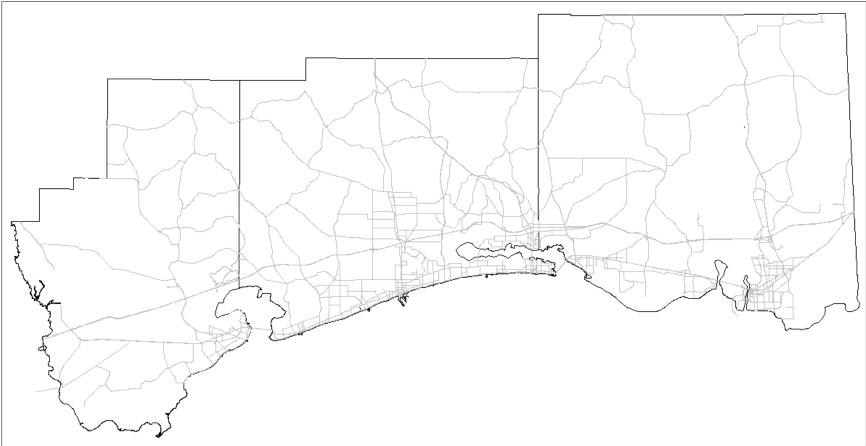

#### GULF COAST PLANNING AREA

The Mississippi Gulf Coast Planning Area encompasses three counties in which are located 12 municipalities: Waveland, Bay St. Louis and Diamondhead in Hancock County; Pass Christian, Long Beach, Gulfport, Biloxi and D'Iberville in Harrison County; and Ocean Springs, Gautier, Pascagoula and Moss Point in Jackson County. There are two distinct urbanized areas within the planning area: the Gulfport Urbanized Area (UZA) which stretches from Bay Saint Louis to Ocean Springs and includes portions of all three coastal counties; and the Pascagoula UZA located in the eastern half of Jackson County.

Figure 1: MS Gulf Coast MPO Planning Area