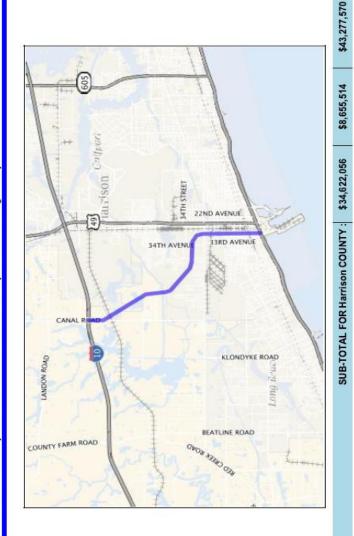

|
| 501561/602002      | 2026      | Grade Drain Bridge Pave                                | MDOT                           | OTH/AC   | \$2,168,664  | \$542,166   | \$2,710,830    |
| Termini: H.E.L.I   | P. Projec | Termini: H.E.L.P. Projects - Debt Service Harrison (B) |                                |          |              |             |                |
|                    |           | SUB-TOTAL I                                            | SUB-TOTAL FOR STIP ID 240200 : | 240200 : | \$34.622.056 | \$8.655.514 | \$43.277.570   |

This project details the repayment of debt service on a \$102,000,000 HELP bond issue for the construction of Canal Road. This project uses Advance Construction. See the explanation in the Introduction for a description of this funding technique. •



# APPENDIX

# MS Gulf Coast TIP: Updates, Amendments and Modifications Tracker

# **October 2013 Amendments/Modifications:**

- Gulfport Pass Road Traffic Signals/16 intersections \$444,000 STP
- · Jackson County Hwy 609/Old Fort Bayou Rd \$1,493,640 STP
- D'Iberville Big Ridge Rd & D'Iberville Blvd/1-10, Dewey Lawrence, South \$2,938,778 STP
- · Jackson County Lemoyne Blvd/Brittany Ave \$308,000 STP
- Gulfport Courthouse Rd/Pass Rd to US 90 \$2,683,532 STP
- Bay St. Louis Old Spanish Trail Lighting/Main St to City Limits \$640,640 STP

# Increase Funding (amendment)

- Biloxi Popps Ferry /Cedar Lake to D'Iberville Blvd Add \$5,000,000 STP for a total of \$7,204,800 STP
- Pascagoula Hospital Rd/Old Mobile Hwy to US 90 Add \$1,798,817 STP for a total of \$2,293,217 STP
- Gautier Martin Bl