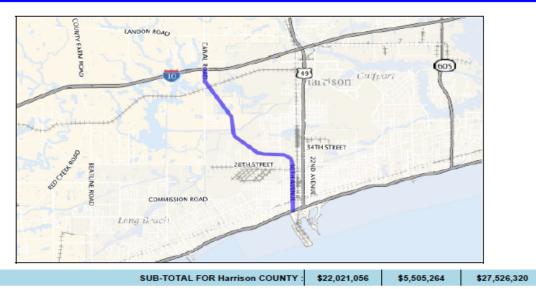

|          |              |                  |                    |
| 501561/602002   | 2028      | Grade Drain Bridge Pave                   | MDOT          | OTH/AC   | \$2,168,664  | \$542,166        | \$2,710,830        |
| Termini: H.E.L. | P. Projec | ts - Debt Service Harrison (B)            |               |          |              |                  | •                  |
|                 |           | SUB-TOTAL I                               | FOR STIP ID   | 240200 : | \$22,021,056 | \$5,505,264      | \$27,526,320       |

This project details the repayment of debt service on a \$102,000,000 HELP bond issue for the construction of Canal Road. This project uses Advance Construction. See the explanation in the Introduction for a description of this funding technique.



#### APPENDIX

#### MS Gulf Coast TIP: Updates, Amendments and Modifications Tracker

#### **October 2013 Amendments/Modifications:**

- Gulfport Pass Road Traffic Signals/16 intersections \$444,000 STP
- · Jackson County Hwy 609/Old Fort Bayou Rd \$1,493,640 STP
- D'Iberville Big Ridge Rd & D'Iberville Blvd/1-10, Dewey Lawrence, South \$2,938,778 STP
- · Jackson County Lemoyne Blvd/Brittany Ave \$308,000 STP
- Gulfport Courthouse Rd/Pass Rd to US 90 \$2,683,532 STP
- Bay St. Louis Old Spanish Trail Lighting/Main St to City Limits \$640,640 STP

### Increase Funding (amendment)

- Biloxi Popps Ferry /Cedar Lake to D'Iberville Blvd Add \$5,000,000 STP for a total of \$7,204,800 STP
- Pascagoula Hospital Rd/Old Mobile Hwy to US 90 Add \$1,798,817 STP for a total of \$2,293,217 STP
- Gautie