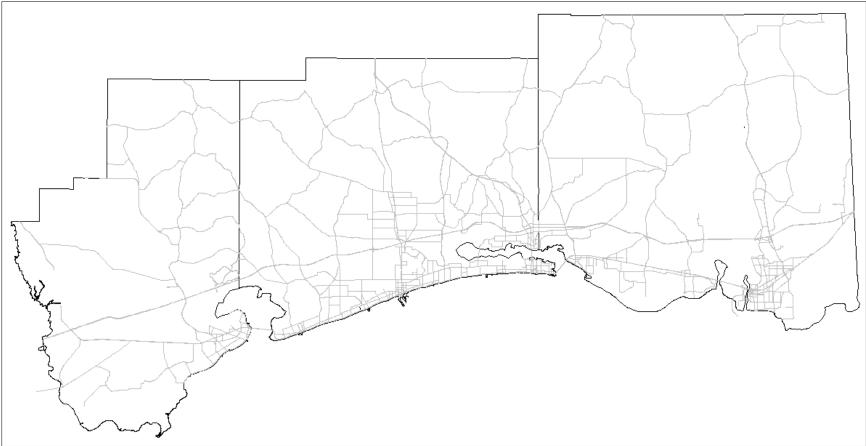

### GULF COAST PLANNING AREA

The Mississippi Gulf Coast Planning Area encompasses three counties in which are located 12 municipalities: Waveland, Bay St. Louis and Diamondhead in Hancock County; Pass Christian, Long Beach, Gulfport, Biloxi and D'Iberville in Harrison County; and Ocean Springs, Gautier, Pascagoula and Moss Point in Jackson County. There are two distinct urbanized areas within the planning area: the Gulfport Urbanized Area (UZA) which stretches from Bay Saint Louis to Ocean Springs and includes portions of all three coastal counties; and the Pascagoula UZA located in the eastern half of Jackson County.

Figure 1: MS Gulf Coast MPO Planning Area