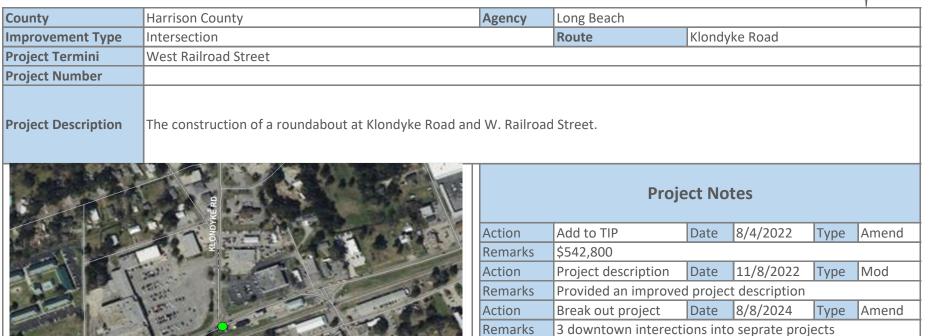

| Туре    |         |
|             |           | ROW            | \$0               | \$50,000        | \$50,000        | Remarks      |                         |            |                 |         |         |
| 2027        | TMA-STBG  | CON            | \$647,304         | \$161,826       | \$809,130       | Action       |                         | Date       |                 | Туре    |         |
|             |           |                |                   |                 |                 | Remarks      |                         |            |                 |         |         |
|             | Tatal D   | roject Cost    | \$647,304         | \$292,739       | \$940,043       | *These pro   | ojects are eligible for | Special M  | atch Credit if  | the LPA | chooses |



Action

Action Remarks

Remarks

Increase cost

\$2,203,732

|      |                                       | ALC: NOT THE REAL OF | E. AND A CONTRACT OF A | 17:00         |             | itteritaritto |                               |                 |                 |
|------|---------------------------------------|----------------------|------------------------|---------------|-------------|---------------|-------------------------------|-----------------|-----------------|
|      | 1 1 1 1 1 1 1 1 1 1 1 1 1 1 1 1 1 1 1 | Carl Street          | Cost and               | and the state | a later of  | Action        | Date                          | 2               | Туре            |
| FY   | Source                                | Phase                | Federal                | Local/M