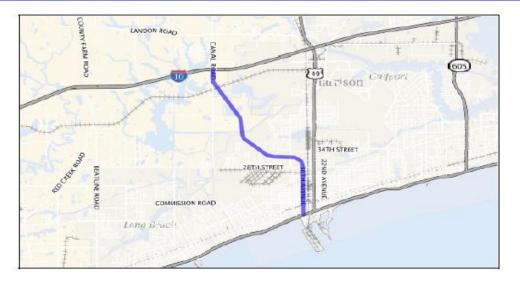

02002   | 2028       | Grade Drain Bridge Pave       | MDOT                | OTH/AC                  | \$2,168,664                              | \$542,166   | \$2,710,830    |
| Termini: H.E.L. | P. Project | s - Debt Service Harrison (B) | 95 B                | 2 2                     |                                          |             | ¢              |
|                 |            | SUB-TOTAL                     | FOR STIR ID         | 240200                  | \$22,021,056                             | \$5,505,264 | \$27,526,320   |

This project details the repayment of debt service on a \$102,000,000 HELP bond issue for the construction of Canal Road. This project uses Advance Construction. See the explanation in the Introduction for a description of this funding technique.





## MISSISSIPPI DEPARTMENT OF TRANSPORTATION 2025 - 2028 STATEWIDE TRANSPORTATION IMPROVEMENT PROGRAM MDOT ALL STIP PROJECTS

County: Jackson

| STIP ID: 3000            | 82 Pr      | oject Title: US 90 from \$ | SR 609 to DOLPHIN | DRIVE  |              | Total Project Cost:   | \$200,000,000  |
|--------------------------|------------|----------------------------|-------------------|--------|--------------|-----------------------|----------------|
| Route: US 90 fm<br>DRIVE | om SR 609  | to DOLPHIN Proje           | ct Length: Miles  |        | Fund Source: | Discretionary/Earmark | SFP/STBG/NHP   |
| Project #                | FY         | Scope of Work              | Resp Agcy         | Phase  | Fed          | State/Local           | Total Cost Est |
| 106325/301000            | 2