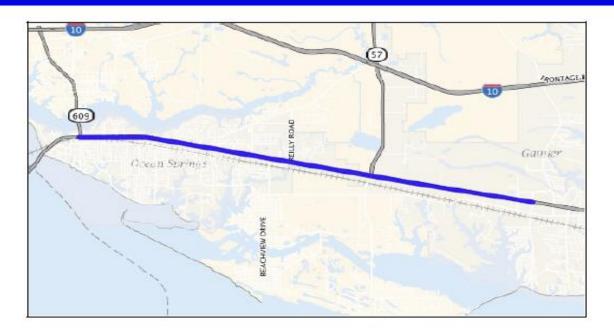

| \$160,000,000  |
| Termini: US 90           | from SR 60 | 9 to Dolphin Drive         |                   |        |              |                       |                |
| 106325/302000            | 2025       | Add 2 Lanes                | MDOT              | CON    | \$12,000,000 | \$3,000,000           | \$15,000,000   |
| Termini: US 90           | from SR 60 | 9 to Dolphin Drive - PED   | Path              |        |              |                       |                |
|                          |            | SUB-TO                     | TAL FOR STIP ID   | 300082 | \$15,100,000 | \$159,900,000         | \$175,000,000  |
|                          |            |                            |                   |        |              |                       |                |



### APPENDIX

### MS Gulf Coast TIP: Updates, Amendments and Modifications Tracker

### **October 2013 Amendments/Modifications:**

- Gulfport Pass Road Traffic Signals/16 intersections \$444,000 STP
- · Jackson County Hwy 609/Old Fort Bayou Rd \$1,493,640 STP
- D'Iberville Big Ridge Rd & D'Iberville Blvd/1-10, Dewey Lawrence, South \$2,938,778 STP
- · Jackson County Lemoyne Blvd/Brittany Ave \$308,000 STP
- Gulfport Courthouse Rd/Pass Rd to US 90 \$2,683,532 STP
- Bay St. Louis Old Spanish Trail Lighting/Main St to City Limits \$640,640 STP

### Increase Funding (amendment)

- Biloxi Popps Ferry /Cedar Lake to D'Iberville Blvd Add \$5,000,000 STP for a total of \$7,204,800 STP
- Pascagoula Hospital Rd/Old Mobile Hwy to US 90 Add \$1,798,817 STP for a total of \$2,293,217 STP
- Gautier M