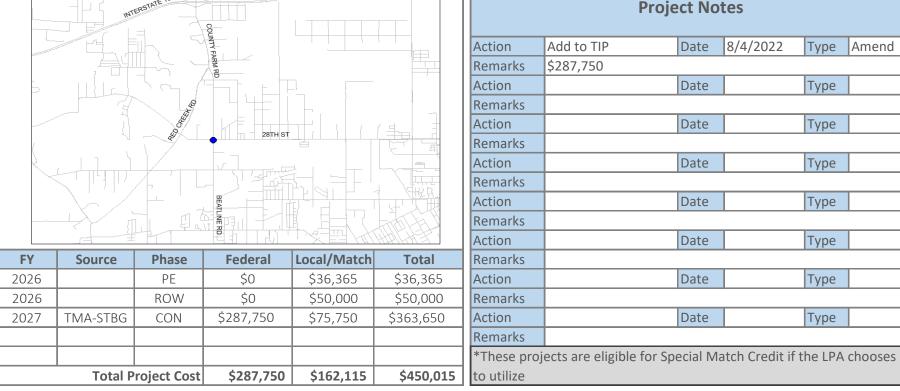

-----------------------------|--------------|--------------------------|---------------|
| Improvement Type    | Intersection                                              |              | Route                    | Beatline Road |
| Project Termini     | 28th Street                                               |              |                          |               |
| Project Number      | 109328                                                    |              |                          |               |
| Project Description | The addition of turning lanes, striping and a flashing be | acon are pro | posed for this intersect | tion          |
|                     | TERSTATE ID                                               |              | Proie                    | ect Notes     |





| County     |                | Harrison Co    | ounty             |                 |                  | Agency       | Long Beach                |            |                 |         |         |
|------------|----------------|----------------|-------------------|-----------------|------------------|--------------|---------------------------|------------|-----------------|---------|---------|
| Improven   | nent Type      | Intersection   | า                 |                 |                  |              | Route                     | Jeff Da    | avis Avenue     |         |         |
| Project Te | ermini         | West Railro    | ad Street         |                 |                  |              |                           |            |                 |         |