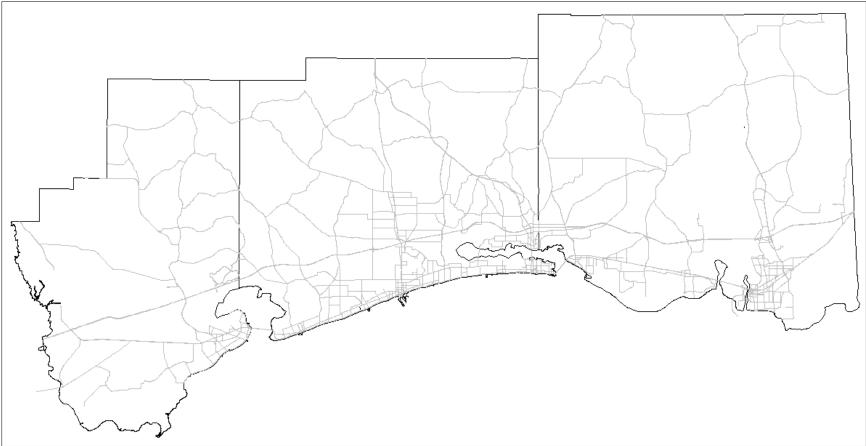

#### GULF COAST PLANNING AREA

The Mississippi Gulf Coast Planning Area encompasses three counties in which are located 12 municipalities: Waveland, Bay St. Louis, and Diamondhead in Hancock County; Pass Christian, Long Beach, Gulfport, Biloxi, and D'Iberville in Harrison County; and Ocean Springs, Gautier, Pascagoula, and Moss Point in Jackson County. There are two distinct urbanized areas within the planning area: the Gulfport Urbanized Area (UZA), which stretches from Bay Saint Louis to Ocean Springs and includes portions of all three coastal counties, and the Pascagoula UZA, located in the eastern half of Jackson County.

Figure 1: MS Gulf Coast MPO Planning Area