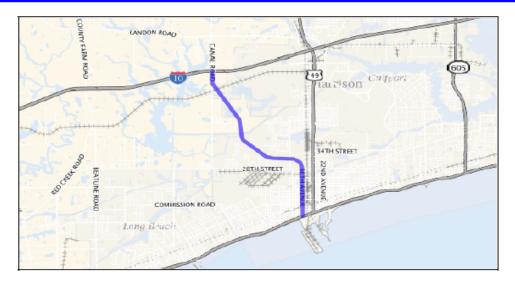

NOTE: Funding estimates are based on the reasonable expectation of continued funding for all federally supported programs.

**Hancock County** 

| County             |           | Hancock       |                      |                |                 | Agency      | Bay St Louis              |           |                 |          |           |
|--------------------|-----------|---------------|----------------------|----------------|-----------------|-------------|---------------------------|-----------|-----------------|----------|-----------|
| Improvem           | ent Type  | Multimoda     | I                    |                |                 |             | Route                     | Highw     | ay 603          |          |           |
| <b>Project Ter</b> | mini      | Interstate 1  | LO to United S       | tates 90       |                 |             |                           |           |                 |          |           |
| <b>Project Nu</b>  | mber      | 109128        |                      |                |                 |             |                           |           |                 |          |           |
| Project Des        | scription | Project will  | extend the le        | ngth of turnin | g lanes, improv | ing roadway | safety and traffic flow   |           |                 |          |           |
|                    | 10        |               | Diar                 | nondhead       |                 |             | Proj                      | ect No    | tes             |          |           |
|                    | /         |               |                      |                |                 | Action      | Add to TIP                | Date      | 8/1/2020        | Туре     | Amend     |
|                    |           | Bay St. Louis |                      | y is           |                 | Remarks     | \$180,000                 |           |                 |          |           |
|                    |           |               | SE.                  |                |                 | Action      | Cost increase             | Date      | 8/4/2022        | Туре     | Amend     |
|                    | 603       | 25/24         | A MARKEN             | AUE            |                 | Remarks     | Add \$220K to project     | from 20   | 22 call for pro | ojects   |           |
|                    |           | Interst       | ate 10 to Highway 90 | > F            |                 | Action      | Add funding               | Date      | 9/6/2023        | Туре     | Amend     |
| ĩ                  | THE H     |               |                      |                | DE              | Remarks     | Add \$150,000 STBG. \$    | \$400,000 | ) to \$550,000  | STBG     |           |
|                    |           |               |                      |                | ¥ I             | Action      |                           | Date      |                 | Туре     |           |
| 6                  |           |               |                      |                |                 | Remarks     |                           | _         |                 |          |           |
|                    |           | 了更红           |                      |                | <u> </u>        | Action      |                           | Date      |                 | Туре     |           |
|                    |           |               | KH III               | Waveland       |                 | Remarks     |                           |           |                 |          |           |
|                    | <u>}</u>  |               | AUCE                 |                | -1              | Action      |                           | Date      |                 | Туре     |           |
| FY                 | Source    | Phase         | Federal              | Local/Match    | Total           | Remarks     |                           |           |                 |          |           |
| 2025               |           | PE            | \$0                  | \$68,750       | \$68,750        | Action      |                           | Date      |                 | Туре     |           |
| 2025               | TMA       | CON           | \$550,000            | \$137,500      | \$687,500       | Remarks     |                           |           |                 | -        |           |
|                    |           |               |                      |                |                 | Action      |                           | Date      |                 | Туре     |           |
|                    |           |               |                      |                |                 | Remarks     |                           |           |                 |          |           |
|                    |           |               | 4                    |                | 4               |             | jects are eligible for Sp | ecial Ma  | tch Credit if t | he LPA c | hooses to |
|                    | Total P   | Project Cost  | \$550,000            | \$206,250      | \$756,250       | utilize     |                           |           |                 |          |           |