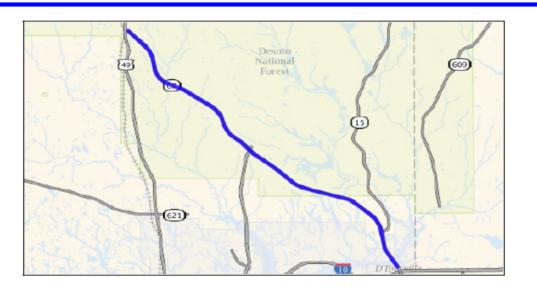

108634/301100                   | 2025                  | Safety                                                    | MDOT        | CON      | \$61,600,000 | \$15,400,000                                                                         | \$77,000,000   |  |
| Termini: MS 67<br>RCUT          | from US<br>(at existi |                                                           |             |          |              |                                                                                      |                |  |
|                                 |                       | SUB-TOTAL I                                               | FOR STIP ID | 450706 : | \$75,100,000 | \$16,900,000                                                                         | \$92,000,000   |  |





#### Gulf Coast Metropolitan Planning Organization (MPO) Resolution approving the FY 2025 – FY 2028 Transportation Improvement Program (TIP)

**Whereas** the Gulf Regional Planning Commission (GRPC) is the designated Metropolitan Planning Organization (MPO) for the Gulfport, MS and Pascagoula, MS urbanized areas;

**Whereas** as required by 23 CFR 450.326, the MPO in cooperation with the State and affected public transportation operator, developed a TIP for the metropolitan planning area. The TIP reflects the investment priorities established in the current metropolitan transportation plan and covers a period of four years.

Whereas the MPO provided all interested parties with a reasonable opportunity to comment on the proposed TIP as required by 450.316(a). The MPO provided three form