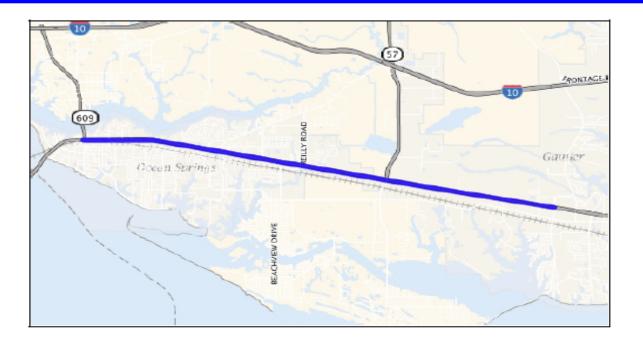

| County     |                             | Hancock                                                                                                                                               |                                 |                                     |            | Agency                                                                      | Bay St Louis                                            |          |             |      |       |  |
|------------|-----------------------------|-------------------------------------------------------------------------------------------------------------------------------------------------------|---------------------------------|-------------------------------------|------------|-----------------------------------------------------------------------------|---------------------------------------------------------|----------|-------------|------|-------|--|
| Improvem   | nent Type                   | Multimoda                                                                                                                                             | 1                               |                                     |            |                                                                             | Route                                                   | Old Sn   | anish Trail |      |       |  |
| Project Te |                             |                                                                                                                                                       | et to Main Sti                  | reet                                |            |                                                                             |                                                         |          |             |      |       |  |
| Project Nu |                             |                                                                                                                                                       |                                 |                                     |            |                                                                             |                                                         |          |             |      |       |  |
| Project De |                             | This project is to increase vehicular and pedestrain safety by lighting an existing sidewalk on a major transportation connection in Bay Saint Louis. |                                 |                                     |            |                                                                             |                                                         |          |             |      |       |  |
|            | Manager Rd                  | III HAR AND REA                                                                                                                                       | IS WILL                         | Mar Dr. Ks.                         | Ranace Ave |                                                                             | Pı                                                      | oject No | tes         |      |       |  |
|            | Benigno Ln<br>Scianna Ln    | Hancock Square Dr                                                                                                                                     |                                 | Demontluzin Ave<br>State St<br>Main | Dar Aug    | Action                                                                      | Add to TIP                                              | Date     | 8/1/2020    | Туре | Amend |  |
|            | Scianna Ln                  | 90                                                                                                                                                    | Soal pi                         | St. John St                         |            | Remarks                                                                     | \$600,000                                               |          |             |      |       |  |
|            |                             |                                                                                                                                                       | g Union St                      |                                     |            | Action                                                                      | Reduce funding                                          | Date     | 4/19/2024   | Туре | Amend |  |
|            |                             | inter St                                                                                                                                              | Bookter St                      | Union St                            |            | Remarks                                                                     | Reduce funding by \$116,240 and adding to Beyer project |          |             |      |       |  |
|            |                             | Washington St                                                                                                                                         | Sycamore St                     |                                     | ookten -   | Action                                                                      |                                                         | Date     |             | Туре |       |  |
|            | Sueb                        | e St to Main St                                                                                                                                       | 177                             | Kontor St                           |            | Remarks                                                                     |                                                         |          | -           |      |       |  |
|            |                             |                                                                                                                                                       |                                 | intern St                           | $\sim$     | Action                                                                      |                                                         | Date     |             | Туре |       |  |
| <u> </u>   | Old Spanish Trail           | Kat                                                                                                                                                   | Pocan Park Dr<br>St. Charles St | 81                                  | Boudin Ln  | Remarks                                                                     |                                                         |          |             |      |       |  |
| <          | Chiniche St                 |                                                                                                                                                       |                                 | Central Ave                         | 39         | Action                                                                      |                                                         | Date     |             | Туре |       |  |
|            | Webb St                     | Acros                                                                                                                                                 |                                 | Ballard Ct                          |            | Remarks                                                                     |                                                         |          |             |      |       |  |
|            | $\rightarrow$ $\rightarrow$ |                                                                                                                                                       | Acres Dr                        | $\geq$                              |            | Action                                                                      |                                                         | Date     |             | Туре |       |  |
| FY         | Source                      | Phase                                                                                                                                                 | Federal                         | Local/Match                         | Total      | Remarks                                                                     |                                                         |          |             | _    |       |  |
| 2027       |                             | PE                                                                                                                                                    | \$0                             | . ,                                 | \$72,094   | Action                                                                      |                                                         | Date     |             | Туре |       |  |
| 2028       | TMA-STBG                    | CON                                                                                                                                                   | \$483,760                       | \$120,940                           | \$604,700  | Remarks                                                                     |                                                         |          |             |      |       |  |
|            | N/A                         | CON                                                                                                                                                   | \$0                             | \$116,240                           | \$116,240  | Action                                                                      |                                                         | Date     |             | Туре |       |  |
|            |                             |                                                                                                                                                       |                                 |                                     |            | Remarks                                                                     |                                                         |          |             |      |       |  |
|            |                             |                                                                                                                                                       |                                 |                                     |            | *These projects are eligible for Special Match Credit if the LPA chooses to |                                                         |          |             |      |       |  |
|            | Total P                     | roject Cost                                                                                                                                           | \$483,760                       | \$309,274                           | \$793,034  | utilize                                                                     |                                                         |          |             |      |       |  |