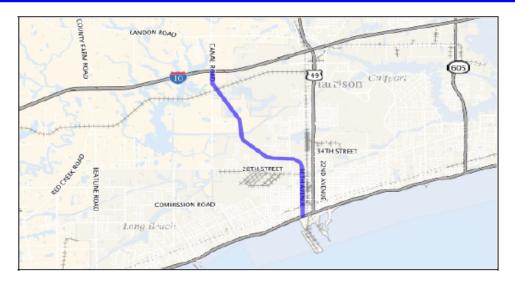

| .P. Projec | ts - Debt Service Harrison (B) |               |           |              |                |                |
| 501561/602002  | 2028       | Grade Drain Bridge Pave        | MDOT          | OTH/AC    | \$2,168,664  | \$542,166      | \$2,710,830    |
| Termini: H.E.L | .P. Projec | ts - Debt Service Harrison (B) | •             | · · · · · |              |                | F              |
|                |            | SUB-TOTAL                      |               | 240200 +  | \$22,021,056 | \$5,505,264    | \$27,526,320   |

This project details the repayment of debt service on a \$102,000,000 HELP bond issue for the construction of Canal Road. This project uses Advance Construction. See the explanation in the Introduction for a description of this funding technique.





### MISSISSIPPI DEPARTMENT OF TRANSPORTATION 2025 - 2028 STATEWIDE TRANSPORTATION IMPROVEMENT PROGRAM MDOT ALL STIP PROJECTS

#### County: Jackson

| STIP ID: 3000                                                                                             | 082       | Project Title: US 90 from SR 60 | 9 to DOLPHIN | DRIVE    |              | Total Project Cost: \$200,000,000 |                |  |  |  |
|-----------------------------------------------------------------------------------------------------------|-----------|---------------------------------|--------------|----------|--------------|-----------------------------------|----------------|--|--|--|
| Route: US 90 from SR 609 to DOLPHIN Project Length: Miles Fund Source: Discretionary/Earmark/SFP/STBG/NHP |           |