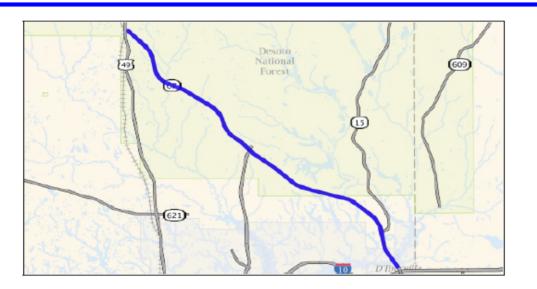

108634/301100                   | 2025                  | Safety                                                    | MDOT        | CON      | \$61,600,000 | \$15,400,000                                                                         | \$77,000,000   |  |
| Termini: MS 67<br>RCUT          | from US<br>(at existi |                                                           |             |          |              |                                                                                      |                |  |
|                                 |                       | SUB-TOTAL I                                               | FOR STIP ID | 450706 : | \$75,100,000 | \$16,900,000                                                                         | \$92,000,000   |  |





#### Gulf Coast Metropolitan Planning Organization (MPO) Resolution approving the FY 2025 – FY 2028 Transportation Improvement Program (TIP)

**Whereas** the Gulf Regional Planning Commission (GRPC) is the designated Metropolitan Planning Organization (MPO) for the Gulfport, MS and Pascagoula, MS urbanized areas;

**Whereas** as required by 23 CFR 450.326, the MPO in cooperation with the State and affected public transportation operator, developed a TIP for the metropolitan planning area. The TIP reflects the investment priorities established in the current metropolitan transportation plan and covers a period of four years.

**Whereas** the MPO provided all interested parties with a reasonable opportunity to comment on the proposed TIP as required by 450.316(a). The MPO provided three