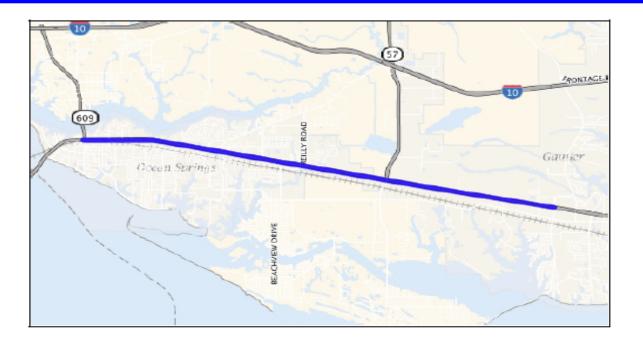

|  |  |  |
| 106325/302000                                                                                             | 2025      | Add 2 Lanes                     | MDOT         | CON      | \$12,000,000 | \$3,000,000                       | \$15,000,000   |  |  |  |
| Termini: US 90                                                                                            | ) from SR | 609 to Dolphin Drive - PED Path |              |          |              |                                   |                |  |  |  |
|                                                                                                           |           | SUB-TOTAL                       | FOR STIP ID  | 300082 ; | \$15,100,000 | \$159,900,000                     | \$175,000,000  |  |  |  |





#### MISSISSIPPI DEPARTMENT OF TRANSPORTATION 2025 - 2028 STATEWIDE TRANSPORTATION IMPROVEMENT PROGRAM ALL STIP PROJECTS FOR GULF COAST MPO

#### County: Harrison

| STIP ID: 450706<br>Route: SR 67 |                       | Project Title: SR 67 Superstreet<br>Project Length: Miles |             |          |              | Total Project Cost: \$92,000,000<br>Discretionary, Earmark, STBG,NHPP,<br>HSIP,State |                |  |
|---------------------------------|-----------------------|-----------------------------------------------------------|-------------|----------|--------------|--------------------------------------------------------------------------------------|----------------|--|
| Project #                       | FY                    | Scope of Work