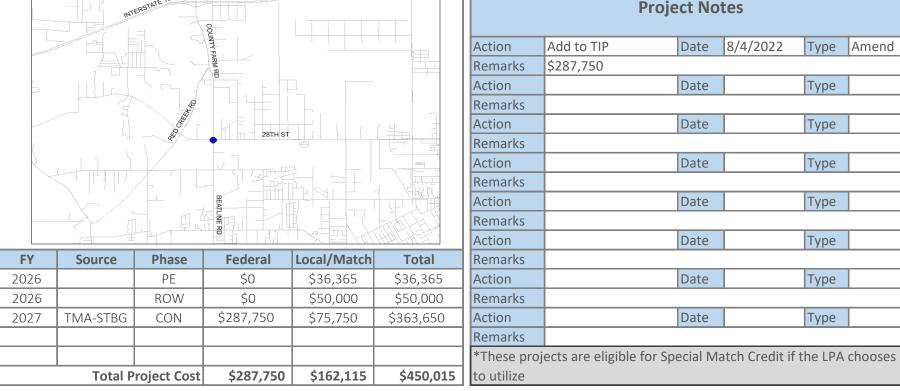

NOTE: Funding estimates are based on the reasonable expectation of continued funding for all federally supported programs.

**Hancock County** 

| County             |           | Hancock       |                      |                |                 | Agency      | Bay St Louis              |           |                 |          |           |
|--------------------|-----------|---------------|----------------------|----------------|-----------------|-------------|---------------------------|-----------|-----------------|----------|-----------|
| Improvem           | ent Type  | Multimoda     | I                    |                |                 |             | Route                     | Highw     | ay 603          |          |           |
| <b>Project Ter</b> | mini      | Interstate 1  | LO to United S       | tates 90       |                 |             |                           |           |                 |          |           |
| <b>Project Nu</b>  | mber      | 109128        |                      |                |                 |             |                           |           |                 |          |           |
| Project Des        | scription | Project will  | extend the le        | ngth of turnin | g lanes, improv | ing roadway | safety and traffic flow   |           |                 |          |           |
|                    | 10        |               | Diar                 | nondhead       |                 |             | Proj                      | ect No    | tes             |          |           |
|                    | /         |               |                      |                |                 | Action      | Add to TIP                | Date      | 8/1/2020        | Туре     | Amend     |
|                    |           | Bay St. Louis |                      | y is           |                 | Remarks     | \$180,000                 |           |                 |          |           |
|                    |           |               | SE.                  |                |                 | Action      | Cost increase             | Date      | 8/4/2022        | Туре     | Amend     |
|                    | 603       | 25/24         | A MARKEN             | AUE            |                 | Remarks     | Add \$220K to project     | from 20   | 22 call for pro | ojects   |           |
|                    |           | Interst       | ate 10 to Highway 90 | > F            |                 | Action      | Add funding               | Date      | 9/6/2023        | Туре     | Amend     |
| ĩ                  | THE H     |               |                      |                | DE              | Remarks     | Add \$150,000 STBG. \$    | \$400,000 | ) to \$550,000  | STBG     |           |
|                    |           |               |                      |                | ¥ I             | Action      |                           | Date      |                 | Туре     |           |
| 6                  |           |               |                      |                |                 | Remarks     |                           | _         |                 |          |           |
|                    |           | 了更红           |                      |                | <u> </u>        | Action      |                           | Date      |                 | Туре     |           |
|                    |           |               | KH III               | Waveland       |                 | Remarks     |                           |           |                 |          |           |
|                    | <u>}</u>  |               | AUCE                 |                | -1              | Action      |                           | Date      |                 | Туре     |           |
| FY                 | Source    | Phase         | Federal              | Local/Match    | Total           | Remarks     |                           |           |                 |          |           |
| 2025               |           | PE            | \$0                  | \$68,750       | \$68,750        | Action      |                           | Date      |                 | Туре     |           |
| 2025               | TMA       | CON           | \$550,000            | \$137,500      | \$687,500       | Remarks     |                           |           |                 | -        |           |
|                    |           |               |                      |                |                 | Action      |                           | Date      |                 | Туре     |           |
|                    |           |               |                      |                |                 | Remarks     |                           |           |                 |          |           |
|                    |           |               | 4                    |                | 4               |             | jects are eligible for Sp | ecial Ma  | tch Credit if t | he LPA c | hooses to |
|                    | Total P   | Project Cost  | \$550,000            | \$206,250      | \$756,250       | utilize     |                           |           |                 |          |           |