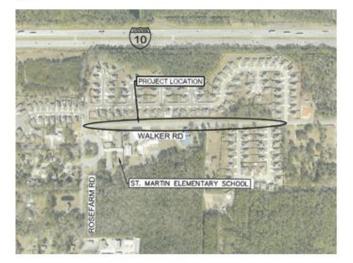

He was appreciative of the proposed improvement.

Public comment - #1

Hey Casey,

Thanks for reaching out. The project being proposed is the construction of a sidewalk and crosswalks on Walker Road from Rose Farm Road to Jackson Lee Drive. See below.

Good Afternoon,

I am a board remember for Jackson Place community in Ocean Springs. A sign was posted advising us of a new project that will be taking place in our area soon.

Our community is off Rose Farm Rd, Money Farm Rd. And Walker Rd. Next to St. Martin East Elementary School.